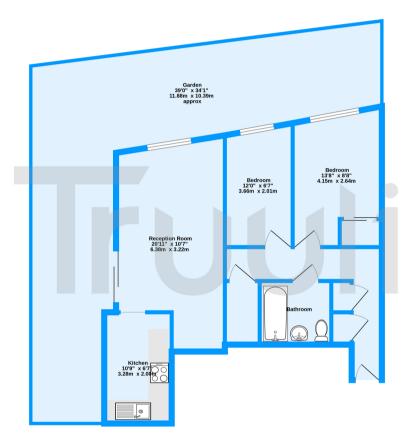

Ground Floor 602 sq.ft. (55.9 sq.m.) approx.

Chandler Court, Bensham Lane, Thornton Heath, CR7 TOTAL FLOOR AREA : 602 sq.ft. (55.9 sq.m.) approx. Measurements are approximate. Not to scale. Illustrative purposes only Made with Metropix 62224