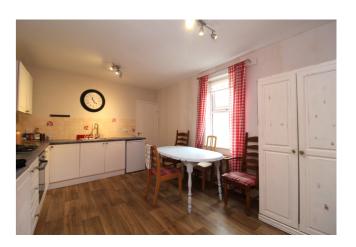

#### Kitchen/Diner

15' 1" x 11' 4" (4.60m x 3.45m) Matching wall and base units, tiled splash backs, four gas burner hob, electric oven, stainless steel sink and drainer unit, space for under unit fridge, radiator, double glazed window to side, door to: