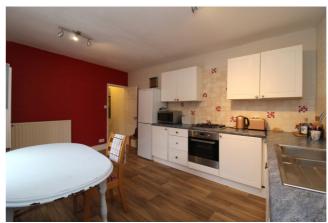

#### Kitchen/Diner

15' 1" x 11' 4" (4.60m x 3.45m) Matching wall and base units, tiled splash backs, four gas burner hob, electric oven, stainless steel sink and drainer unit, space for under unit fridge, radiator, double glazed window to side, door to: