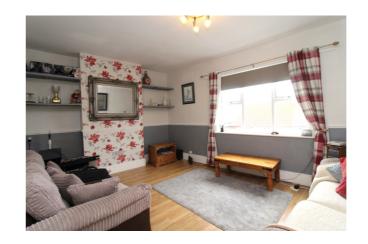

### Lounge

16' 7" x 16' 6" (5.05m x 5.03m) Double glazed window to front, radiator.