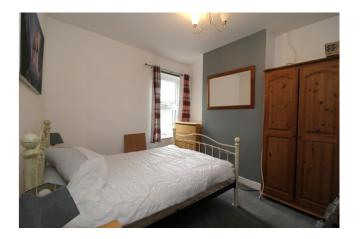

#### **Bedroom**

12' 1" x 10' 2" (3.68m x 3.10m) Double glazed window to side, radiator.