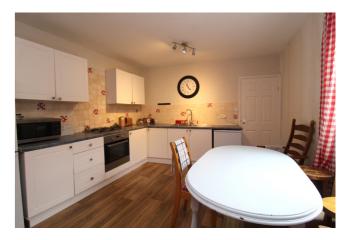

#### Kitchen/Diner

15' 1" x 11' 4" (4.60m x 3.45m) Matching wall and base units, tiled splash backs, four gas burner hob, electric oven, stainless steel sink and drainer unit, space for under unit fridge, radiator, double glazed window to side, door to: