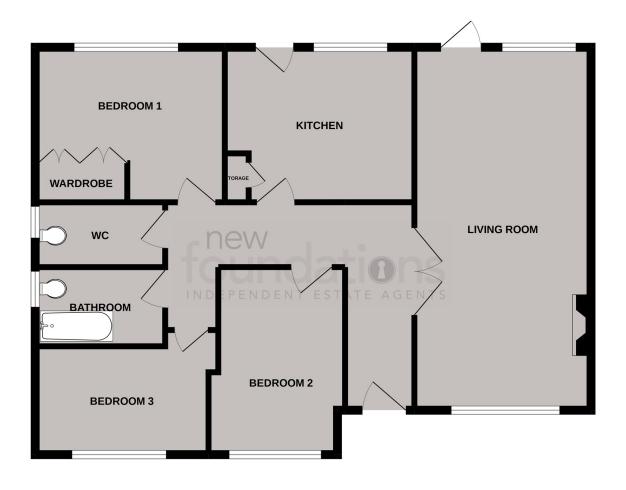

# PROPERTY DESCRIPTION

A 3 Bedroom detached bungalow set in a good sized plot in this popular Collington location. Other notable features include large attached garage, bathroom with Wc and further separate Wc, open plan living room/dining room and offered with VACANT POSSESSION. EPC - Awaited

#### Entrance

Double glazed front door leading to private entrance hall with; radiator, hatch to loft space, door to airing cupboard, glazed double doors.

## Living Room/Dining Room

 $25'\ 3''\ x\ 12'\ 1''$  narrowing to 10' 10" (7.70m x 3.68m) With parquet flooring, two radiators, TV aerial point, double glazed window with outlook to front and floor to ceiling double glazed windows with inset door overlooking the rear garden.

#### Kitchen

12' 3" x 10' 8" (3.73m x 3.25m) With range of units comprising; single drainer sink with mixer tap having covered under, further range of cupboards and drawers with working surfaces over, range of matching wall mounted cupboards, electric cooker, fridge freezer, dishwasher, wall mounted Worcester gas boiler concealed behind cupboard, radiator, built-in Larder style cupboard with shelving, part tiling to walls, serving hatch to dining room, double glazed window overlooking the rear garden, double glazed door leading onto garden.

#### Bedroom 1

12' 5" x 10' 10" (3.78m x 3.30m) With two built-in double wardrobes, various other matching bedroom furniture including chest of drawers, bedside tables and dressing table, radiator, double glazed window with outlook over the rear garden.

### Bedroom 2

 $12' \ 3'' \times 8' \ 8'' \ (3.73 \text{m} \times 2.64 \text{m})$  With radiator, double glazed window with outlook to front.

### Bedroom 3

 $10' 7'' \times 7' 10'' (3.23m \times 2.39m)$  With radiator, double glazed window with outlook to front.

#### **Bathroom**

With coloured suite comprising; panelled bath, pedestal wash hand basin, low-level WC, tiling to walls, radiator, frosted glass double glazed window.

## Separate WC

Separate low-level WC with wash hand basin, part tiled walls, frosted glass double glazed window.

#### Outside

Good sized rear garden facing in a south easterly direction with a large area of lawn, patio, flower and shrub borders, mature trees, outside tap, access via a gate down the side of the property to the front, double glazed personal door to garage.

# Garage

 $19' \ 1'' \times 14' \ 10''$  (5.82m x 4.52m) Large attached garage with power and light, windows to the rear, stainless steel double drainer sink with cupboards above and below, accessed via a metal up and over door.