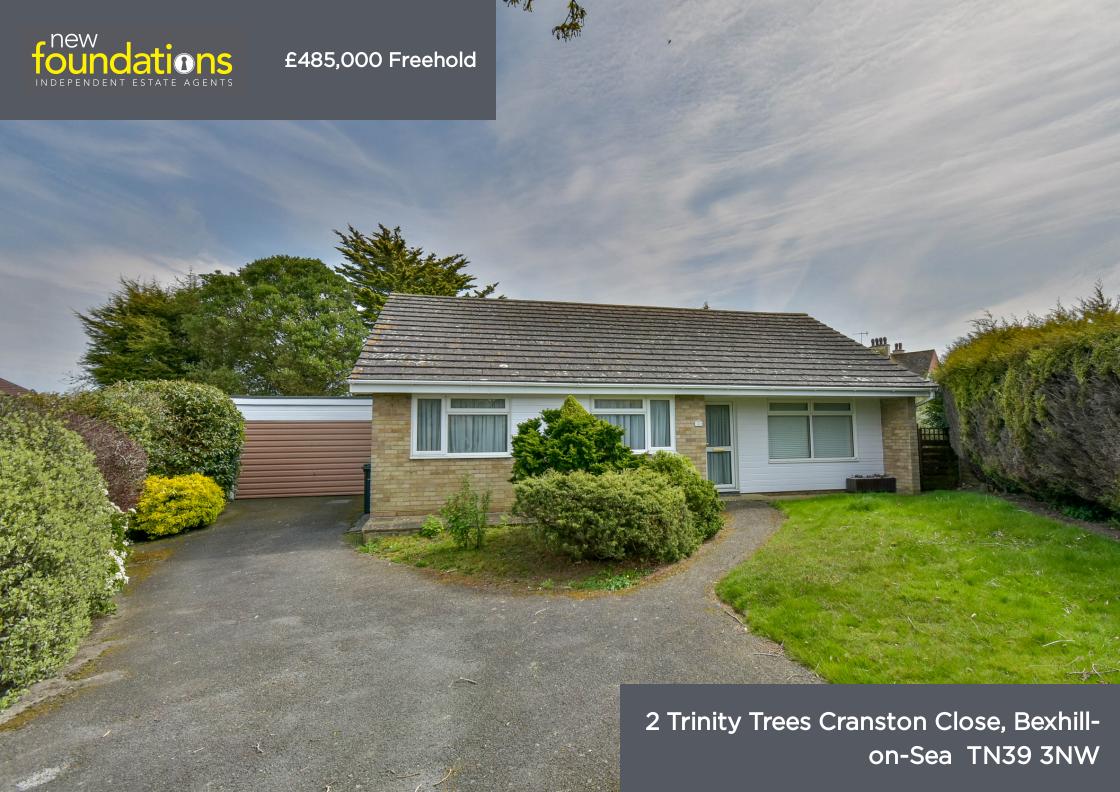

# PROPERTY DESCRIPTION

A 3 Bedroom detached bungalow set in a good sized plot in this popular Collington location. Other notable features include large attached garage, bathroom with Wc and further separate Wc, open plan living room/dining room and offered with VACANT POSSESSION. EPC - Awaited

Unusually long and private front garden with areas of lawn, two mature oak trees with private driveway leading up to the front of the house and the garage.