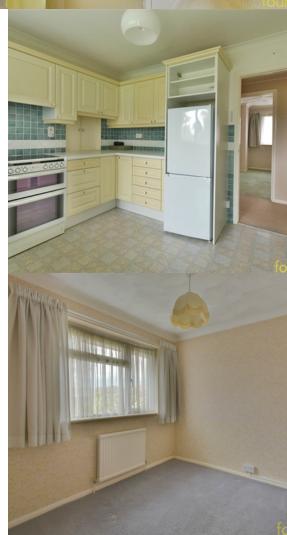

#### Kitchen

12' 3" x 10' 8" (3.73m x 3.25m) With range of units comprising; single drainer sink with mixer tap having covered under, further range of cupboards and drawers with working surfaces over, range of matching wall mounted cupboards, electric cooker, fridge freezer, dishwasher, wall mounted Worcester gas boiler concealed behind cupboard, radiator, built-in Larder style cupboard with shelving, part tiling to walls, serving hatch to dining room, double glazed window overlooking the rear garden, double glazed door leading onto garden.

### Bedroom 2

 $12' \ 3'' \times 8' \ 8'' \ (3.73 \text{m} \times 2.64 \text{m})$  With radiator, double glazed window with outlook to front.