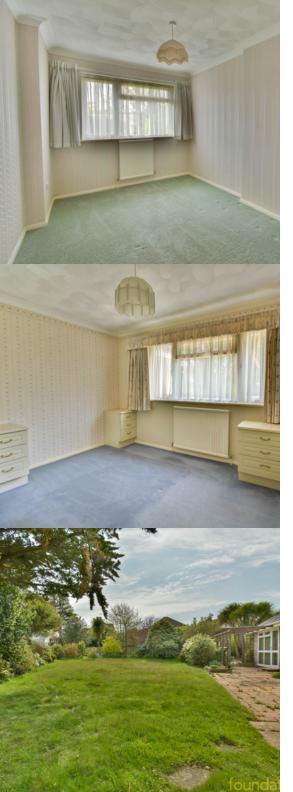

### Bedroom 2

 $12' \ 3'' \times 8' \ 8'' \ (3.73 \text{m} \times 2.64 \text{m})$  With radiator, double glazed window with outlook to front.

### Bedroom 3

 $10' 7'' \times 7' 10'' (3.23m \times 2.39m)$  With radiator, double glazed window with outlook to front.

#### Outside

Good sized rear garden facing in a south easterly direction with a large area of lawn, patio, flower and shrub borders, mature trees, outside tap, access via a gate down the side of the property to the front, double glazed personal door to garage.