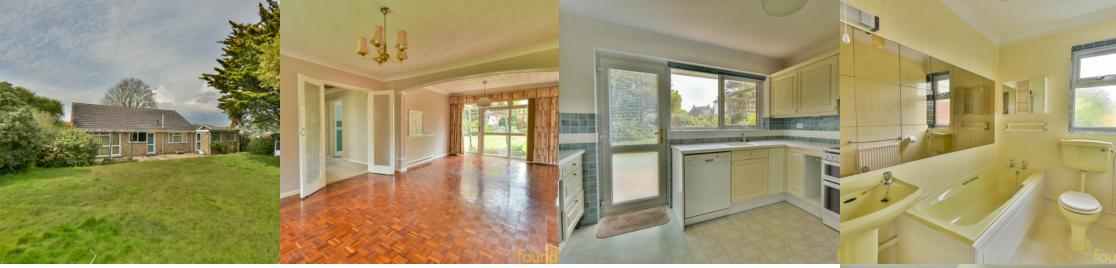

## Living Room/Dining Room

 $25'\ 3''\ x\ 12'\ 1''$  narrowing to 10' 10" (7.70m x 3.68m) With parquet flooring, two radiators, TV aerial point, double glazed window with outlook to front and floor to ceiling double glazed windows with inset door overlooking the rear garden.

#### Kitchen

12' 3" x 10' 8" (3.73m x 3.25m) With range of units comprising; single drainer sink with mixer tap having covered under, further range of cupboards and drawers with working surfaces over, range of matching wall mounted cupboards, electric cooker, fridge freezer, dishwasher, wall mounted Worcester gas boiler concealed behind cupboard, radiator, built-in Larder style cupboard with shelving, part tiling to walls, serving hatch to dining room, double glazed window overlooking the rear garden, double glazed door leading onto garden.

#### **Bathroom**

With coloured suite comprising; panelled bath, pedestal wash hand basin, low-level WC, tiling to walls, radiator, frosted glass double glazed window.