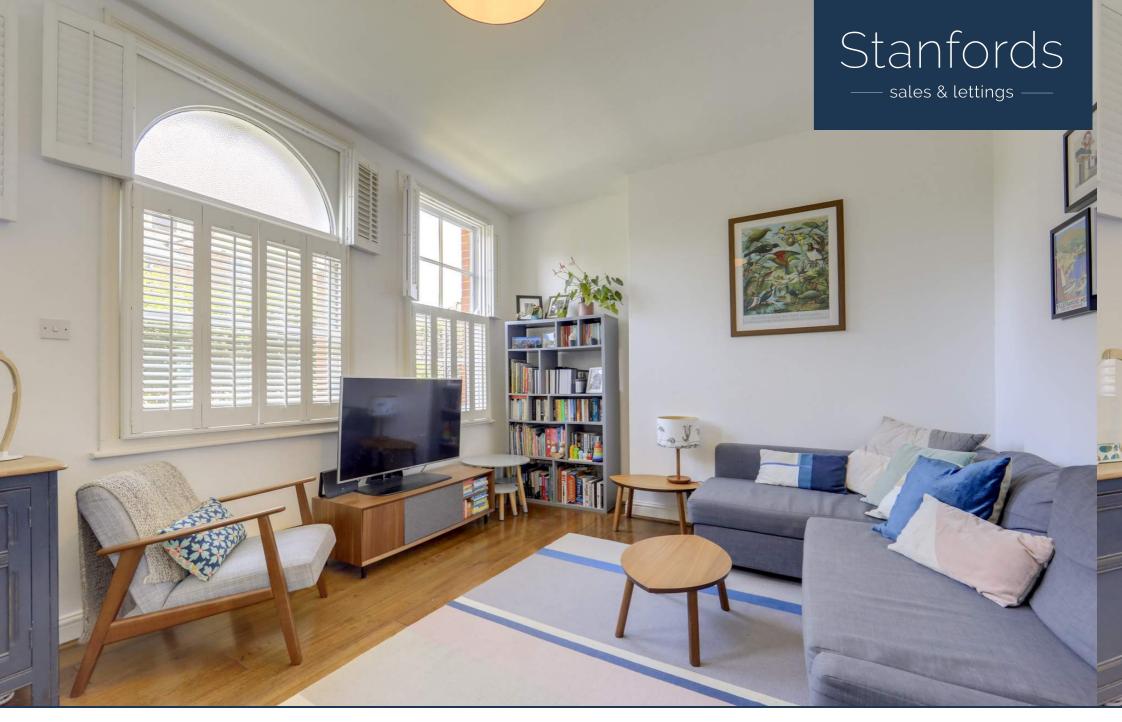

Set on the ground floor of a large period conversion this flat benefits from its own private entrance and direct access to a well-maintained communal garden. Internally the property comprises two good-sized bedrooms, a bright and spacious lounge and a modern kitchen and bathroom.

# Lounge

16' 9" x 12' 2" (5.11m x 3.71m)

Sash windows, plantation shutters, pendant ceiling light, radiator, wood flooring.