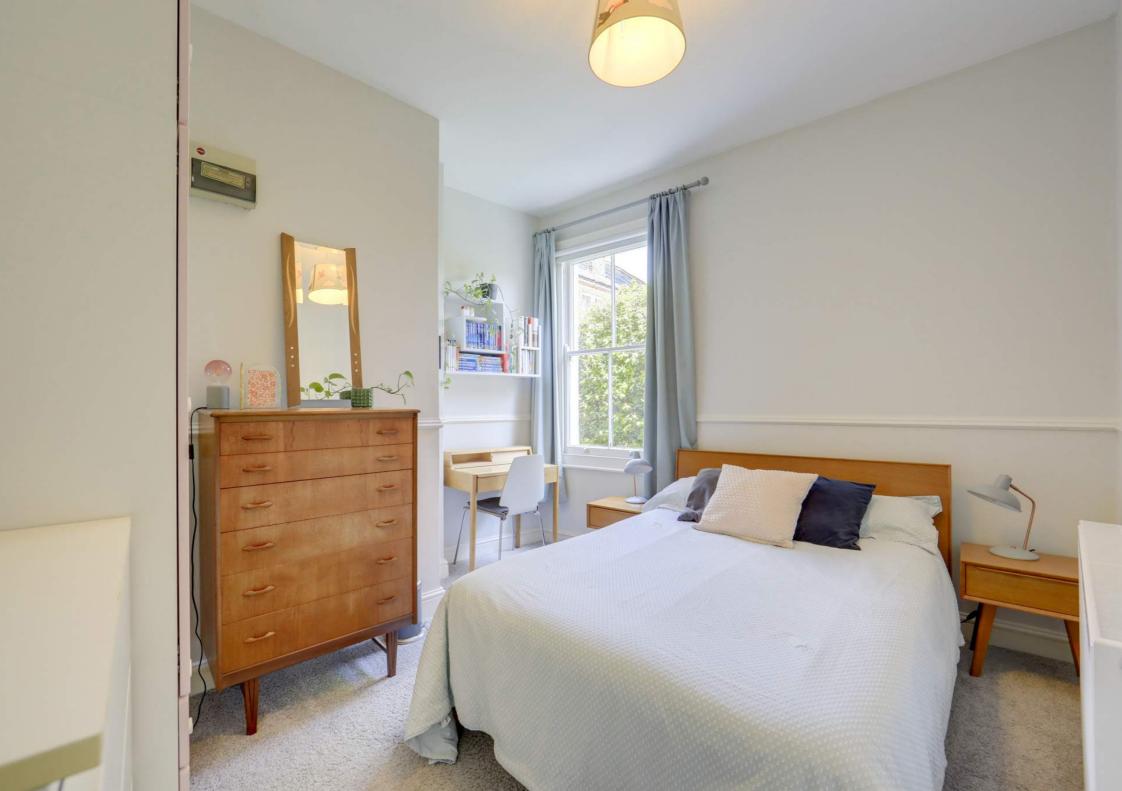

#### **Bedroom**

16' 2" x 10' 9" (4.93m x 3.28m)

Sash window, pendant ceiling light, radiator, fitted carpet.

### **Bedroom**

11' 9" x 8' 1" (3.58m x 2.46m)

Single-glazed windows, pendant ceiling light, radiator, fitted carpet.