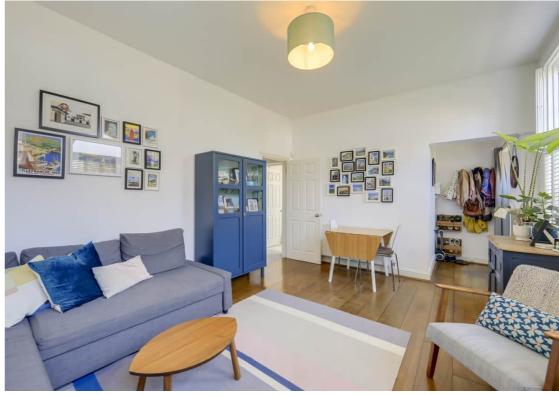

Set on the ground floor of a large period conversion this flat benefits from its own private entrance and direct access to a well-maintained communal garden. Internally the property comprises two good-sized bedrooms, a bright and spacious lounge and a modern kitchen and bathroom.

# Lounge

16' 9" x 12' 2" (5.11m x 3.71m)

Sash windows, plantation shutters, pendant ceiling light, radiator, wood flooring.