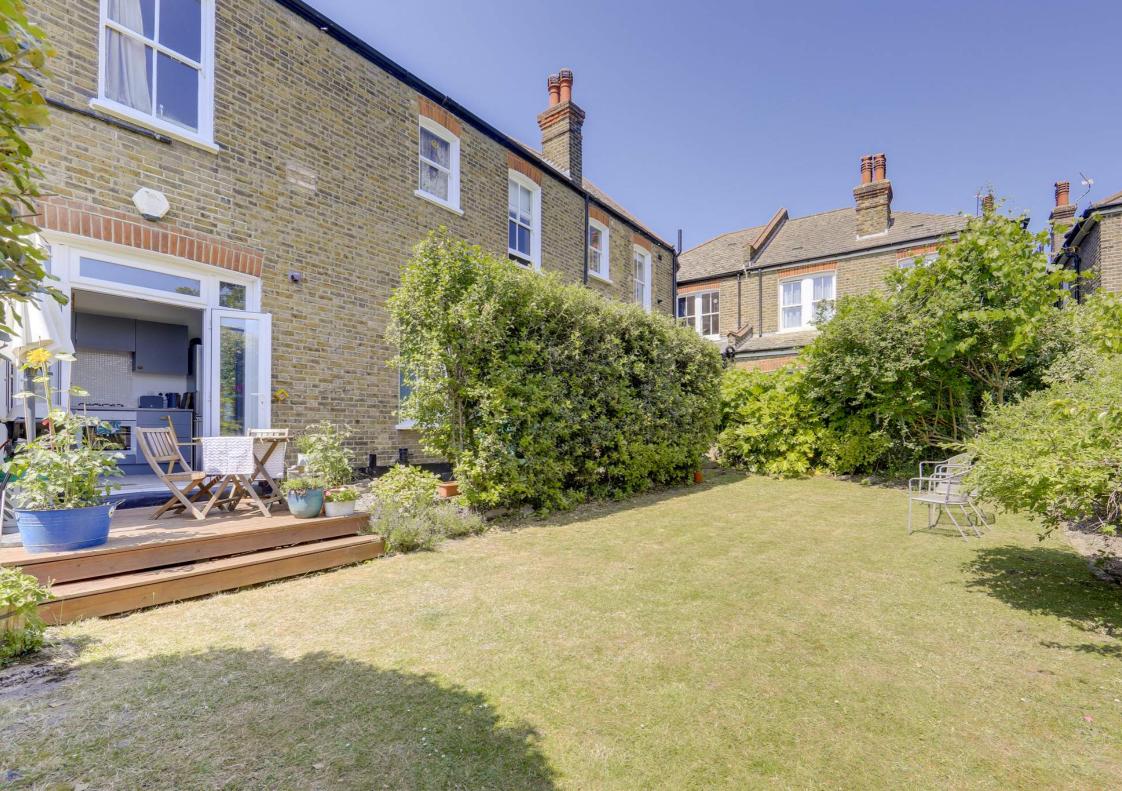

room flat is ideally situated just moments away from Hither Green Station, offering a range of commuter services into Central London including London Bridge in 10 minutes, and in close proximity to friendly local shops, cafes and pubs.

Set on the ground floor of a large period conversion this flat benefits from its own private entrance and direct access to a well-maintained communal garden. Internally the property comprises two good-sized bedrooms, a bright and spacious lounge and a modern kitchen and bathroom.

**CHAIN FREE GROUND FLOOR FLAT TOTAL AREA - 692SQFT.**  **COMMUNAL GARDEN CLOSE TO HITHER GREEN STATION** 

WELL PRESENTED THROUGHOUT





Like what you see?

Call 020 8852 0026 or email us at hithergreen@stanfordestates.london to arrange a viewing or request further information



## **GROUND FLOOR**

# Lounge

16' 9" x 12' 2" (5.11m x 3.71m)

Sash windows, plantation shutters, pendant ceiling light, radiator, wood flooring.

#### Kitchen

13' 2" x 8' 2" (4.01m x 2.49m)

Double-glazed windows and French doors to the garden, ceiling light, fitted kitchen units, sink with mixer tap and drainer, integrated oven, gas hob and extractor hood, plumbing for washing machine and dishwasher, combi boiler, radiator, tiled flooring.

#### **Bedroom**

16' 2" x 10' 9" (4.93m x 3.28m)

Sash window, pendant ceiling light, radiator, fitted carpet.

### **Bedroom**

11' 9" x 8' 1" (3.58m x 2.46m)

Single-glazed windows, pendant ceiling light, radiator, fitted carpet.

### **Bathroom**

9' 0" x 4' 8" (2.74m x 1.42m)

Sash window, ceiling light, walk-in shower with overhead and handh