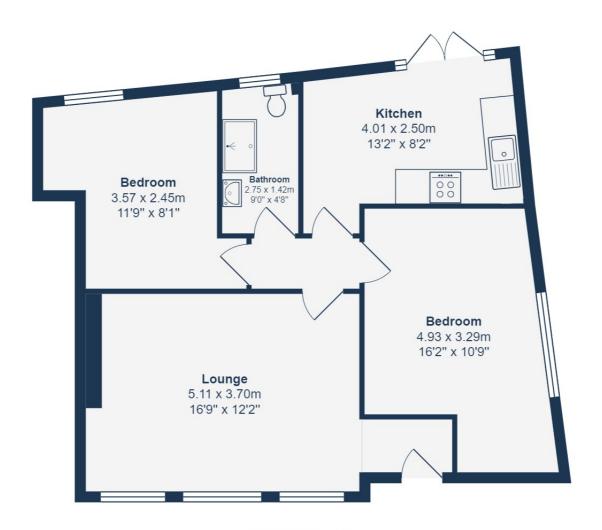

## **GROUND FLOOR**

# Lounge

16' 9" x 12' 2" (5.11m x 3.71m)

Sash windows, plantation shutters, pendant ceiling light, radiator, wood flooring.

#### Kitchen

13' 2" x 8' 2" (4.01m x 2.49m)

Double-glazed windows and French doors to the garden, ceiling light, fitted kitchen units, sink with mixer tap and drainer, integrated oven, gas hob and extractor hood, plumbing for washing machine and dishwasher, combi boiler, radiator, tiled flooring.

#### **Bedroom**

16' 2" x 10' 9" (4.93m x 3.28m)

Sash window, pendant ceiling light, radiator, fitted carpet.

### **Bedroom**

11' 9" x 8' 1" (3.58m x 2.46m)

Single-glazed windows, pendant ceiling light, radiator, fitted carpet.

### **Bathroom**

9' 0" x 4' 8" (2.74m x 1.42m)

Sash window, ceiling light, walk-in shower with overhead and handheld showers, washbasin on vanity unit, WC, heated towel rail, lino flooring.

## **OUTSIDE**

#### **Communal Garden**

www.stanfordestates.london

### **Ground Floor**

Total Area: 64.3 m<sup>2</sup> ... 692 ft<sup>2</sup>

Drawn for Stanfords Sales & Lettings

This floorplan is for illustrative purposes only. Whilst every effort has been made to ensure the accuracy of the plan, the dimensions and total area are approximated only and should not be relied upon.