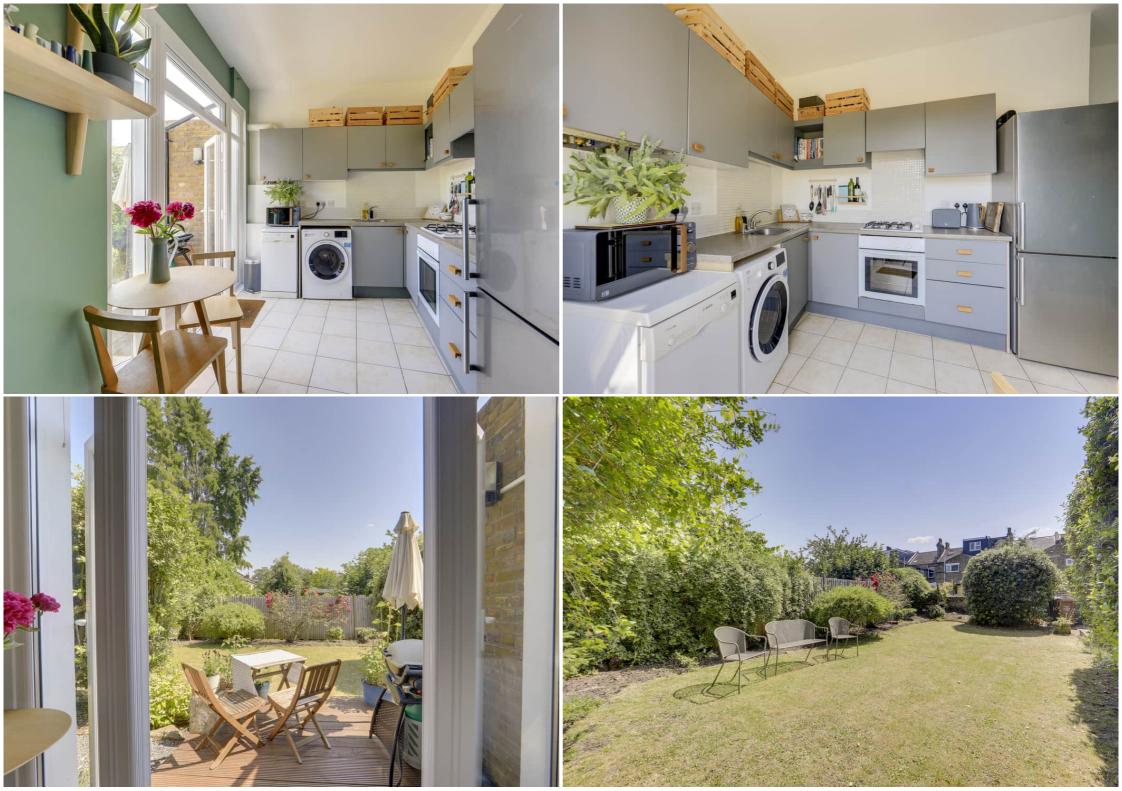

#### Kitchen

13' 2" x 8' 2" (4.01m x 2.49m)

Double-glazed windows and French doors to the garden, ceiling light, fitted kitchen units, sink with mixer tap and drainer, integrated oven, gas hob and extractor hood, plumbing for washing machine and dishwasher, combi boiler, radiator, tiled flooring.

#### **Communal Garden**

www.stanfordestates.london