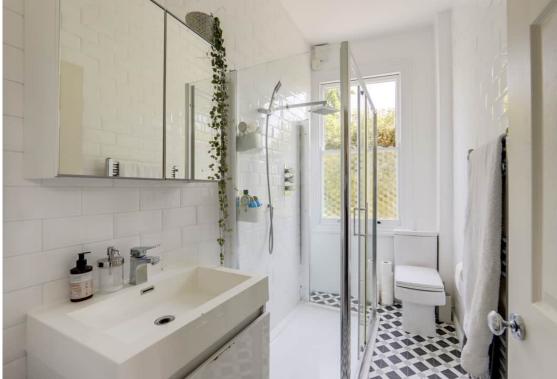

### **Bathroom**

9' 0" x 4' 8" (2.74m x 1.42m)

Sash window, ceiling light, walk-in shower with overhead and handheld showers, washbasin on vanity unit, WC, heated towel rail, lino flooring.