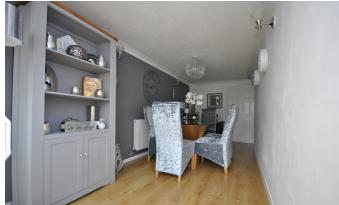

Entering the property from the front you are welcomed into an entrance porch that leads directly into the living room. The lounge is a front aspect room and is beautifully presented with a front aspect window and access into the dining room, the kitchen and to the first floor. The dining room is again beautifully presented and currently houses the dining table. The conservatory is a perfect garden room and opens at the side onto the patio with panoramic garden views. There is also a handy under stair storage cupboard and a beautifully presented kitchen which provides space for white appliances and opens at the rear to the garden.