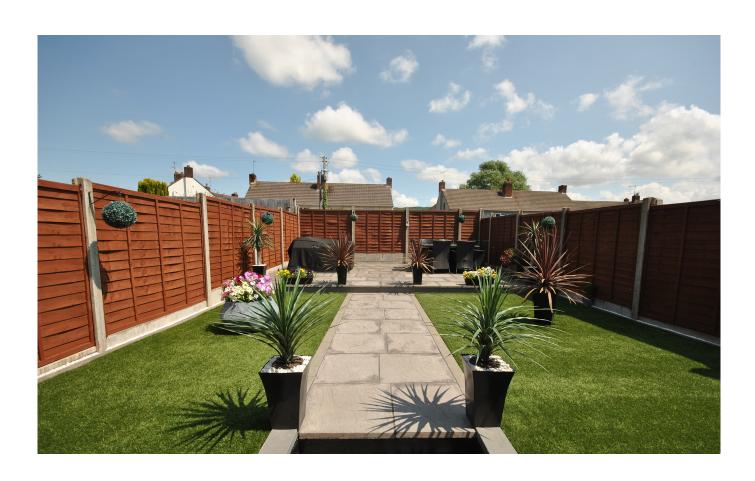

### OUTSIDE

The front of the property benefits from an off street parking space with access into the house and into the garage, there is also a well kept front lawn which is enclosed by a low level hedge. The garage is accessed through an up and over door with electric and lighting and currently has shelving at the rear. The rear garden is beautifully landscaped and is mostly laid to artificial grass. There are currently a selection of potted plants and a couple of patio areas which are perfect for enjoying the sun at different parts of the day.