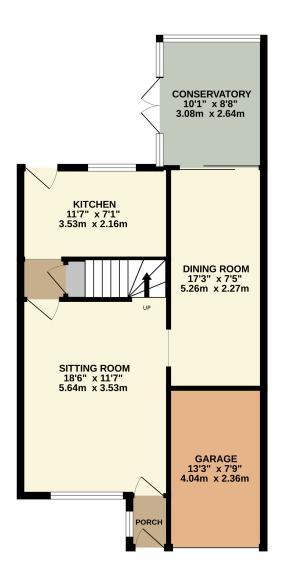

GROUND FLOOR 613 sq.ft. (57.0 sq.m.) approx. 1ST FLOOR 297 sq.ft. (27.6 sq.m.) approx.

TOTAL FLOOR AREA: 910 sq.ft. (84.6 sq.m.) approx.

Whilst every attempt has been made to ensure the accuracy of the floorplan contained here, measurements of doors, wirdows, rooms and any other items are approximate and no responsibility is taken for any error, omission or mis-statement. This plan is for illustrative purposes only and should be used as such by any prospective purchaser. The services, systems and appliances shown have not been tested and no guarantee as to their operability or efficiency can be given.

Made with Metropix ©2023