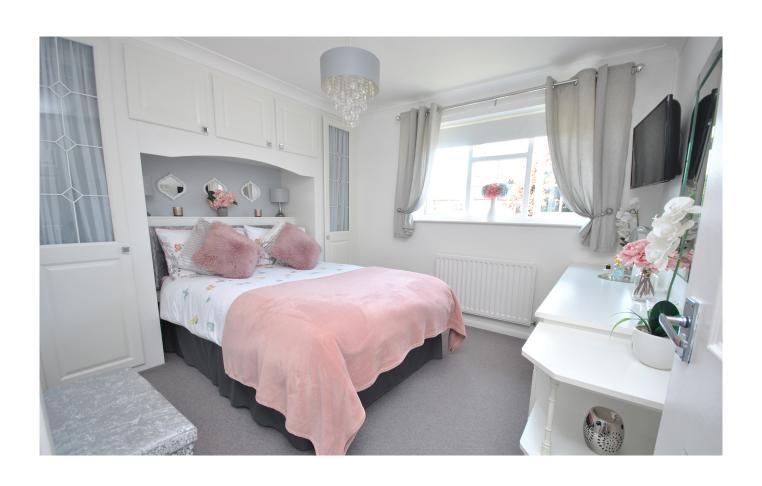

The first floor houses the two bedrooms. There is a double bedroom at the rear with a fitted dressing table and cupboards at the side and over the bed. The bathroom is a central room with a side aspect window and is fitted with a low level WC, pedestal sink and powered bath with shower overhead. The second bedroom also benefits from built in wardrobes and enjoys beautiful views of the garden.