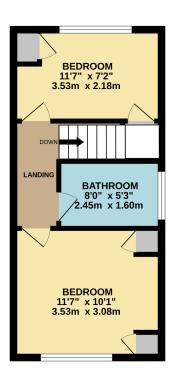

The first floor houses the two bedrooms. There is a double bedroom at the rear with a fitted dressing table and cupboards at the side and over the bed. The bathroom is a central room with a side aspect window and is fitted with a low level WC, pedestal sink and powered bath with shower overhead. The second bedroom also benefits from built in wardrobes and enjoys beautiful views of the garden.

GROUND FLOOR 613 sq.ft. (57.0 sq.m.) approx. 1ST FLOOR 297 sq.ft. (27.6 sq.m.) approx.

TOTAL FLOOR AREA: 910 sq.ft. (84.6 sq.m.) approx.

Whilst every attempt has been made to ensure the accuracy of the floorplan contained here, measurements of doors, wirdows, rooms and any other items are approximate and no responsibility is taken for any error, omission or mis-statement. This plan is for illustrative purposes only and should be used as such by any prospective purchaser. The services, systems and appliances shown have not been tested and no guarantee as to their operability or efficiency can be given.