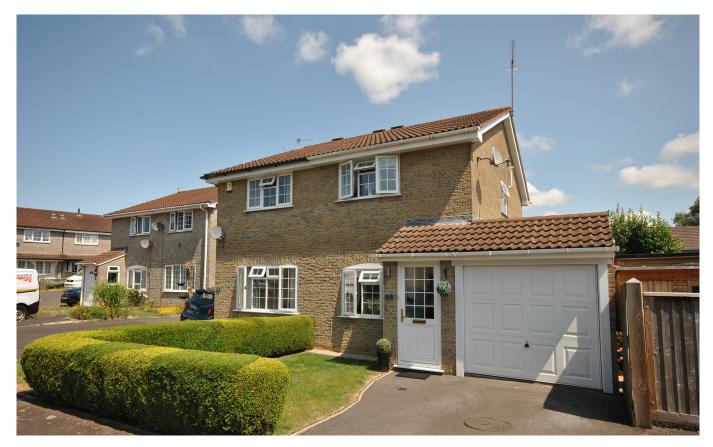

# Fiveways Close

Cheddar, BS27 3DS

## £325,000 Freehold

Formerly the show home is this immaculately presented two bedroom property set only a short distance from the centre of the village. The property benefits from beautifully landscaped gardens, a garage, three reception rooms and off street parking.

#### **DESCRIPTION**

Formerly the show home is this immaculately presented two bedroom property set only a short distance from the centre of the village. The property benefits from beautifully landscaped gardens, a garage, three reception rooms and off street parking.

### OUTSIDE

The front of the property benefits from an off street parking space with access into the house and into the garage, there is also a well kept front lawn which is enclosed by a low level hedge. The garage is accessed through an up and over door with electric and lighting and currently has shelving at the rear. The rear garden is beautifully landscaped and is mostly laid to artificial grass. There are currently a selection of potted plants and a couple of patio areas which are perfect for enjoying the sun at different parts of the day.