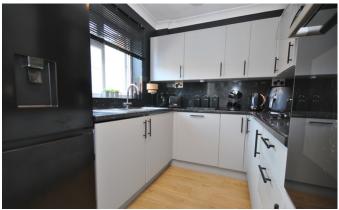

Entering the property from the front you are welcomed into an entrance porch that leads directly into the living room. The lounge is a front aspect room and is beautifully presented with a front aspect window and access into the dining room, the kitchen and to the first floor. The dining room is again beautifully presented and currently houses the dining table. The conservatory is a perfect garden room and opens at the side onto the patio with panoramic garden views. There is also a handy under stair storage cupboard and a beautifully presented kitchen which provides space for white appliances and opens at the rear to the garden.