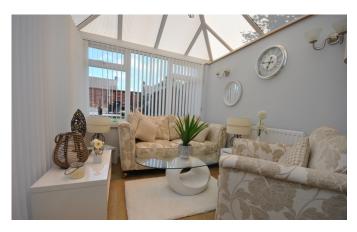

Entering the property from the front you are welcomed into an entrance porch that leads directly into the living room. The lounge is a front aspect room and is beautifully presented with a front aspect window and access into the dining room, the kitchen and to the first floor. The dining room is again beautifully presented and currently houses the dining table. The conservatory is a perfect garden room and opens at the side onto the patio with panoramic garden views. There is also a handy under stair storage cupboard and a beautifully presented kitchen which provides space for white appliances and opens at the rear to the garden.