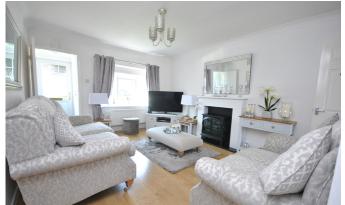

Entering the property from the front you are welcomed into an entrance porch that leads directly into the living room. The lounge is a front aspect room and is beautifully presented with a front aspect window and access into the dining room, the kitchen and to the first floor. The dining room is again beautifully presented and currently houses the dining table. The conservatory is a perfect garden room and opens at the side onto the patio with panoramic garden views. There is also a handy under stair storage cupboard and a beautifully presented kitchen which provides space for white appliances and opens at the rear to the garden.