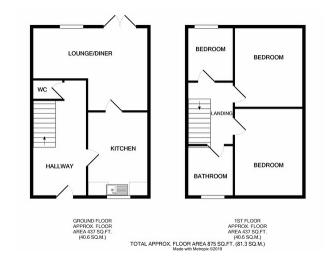

# **Ground Floor**

### Living/Dining Room

4.83m x 4.71m (15' 10" x 15' 5")

Cloak Room

#### Kitchen

3.25m x 2.76m (10' 8" x 9' 1")

# First Floor

#### **Bedroom One**

3.46m x 2.73m (11' 4" x 8' 11")

**Ensuite** 

#### **Bedroom Two**

2.98m x 2.58m (9' 9" x 8' 6")

# **Bedroom Three**

2.45m x 2.00m (8' 0" x 6' 7")

**Family Bathroom** 