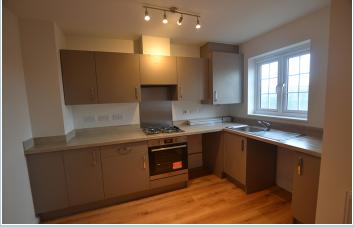

Chartered Surveyors Residential & Commercial Consultants







- Brand New Home
- Cloakroom
- Large Lounge/Diner
- Two Further Bedrooms
- Garage & Additional Parking

- Constucted by Linden Homes
- Fitted Kitchen
- Master Bedroom with En Suite
- Family Bathroom
- **Garden**







Available immediately is this brand new three bedroom semi with an en suite to the master bedroom, downstairs cloakroom, Large Lounge/Diner, fitted kitchen, garage and additional parking.

The house is situated on the fringe of the Linden Homes Development at the very end of Roundswell, close to the out of Town Shopping facilities, which includes MacDonalds and Costa Coffee.

Rental £825 per month Deposit £950 NO PETS.

# **Ground Floor**

### Living/Dining Room

4.83m x 4.71m (15' 10" x 15' 5")

Cloak Room

#### Kitchen

3.25m x 2.76m (10' 8" x 9' 1")

# First Floor

##