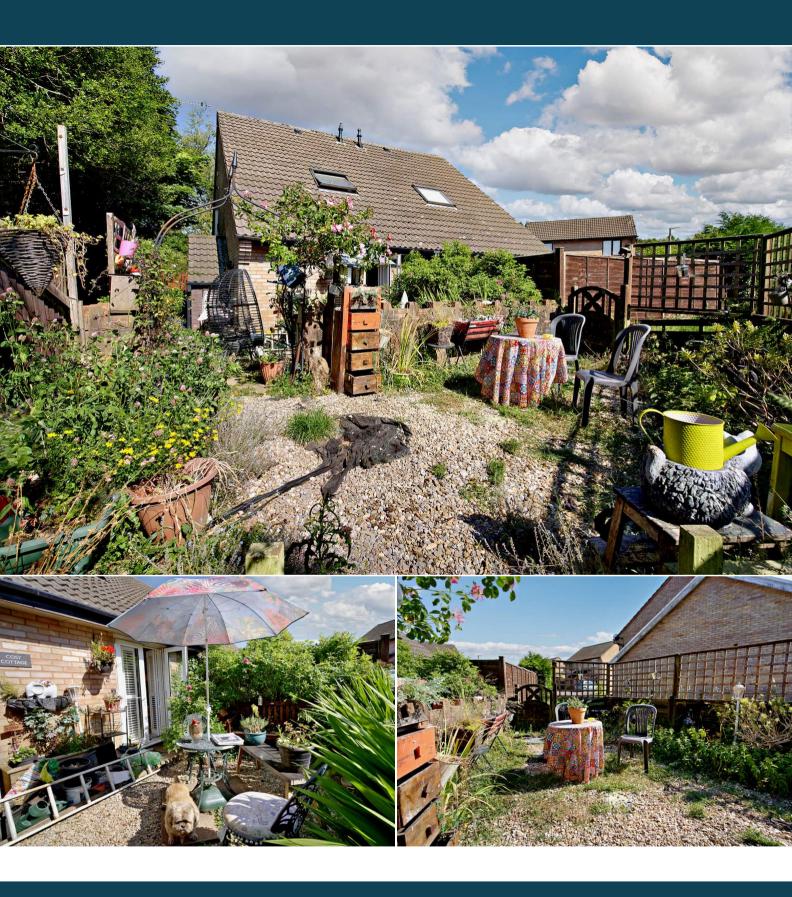

The interior of this beautifully presented property comprises a spacious living room, fitted kitchen and family bathroom on the ground floor. The first floor consists of 1 bedroom. The exterior boasts a private rear garden with patio and gravel seating areas, perfect for enjoying the summer months.