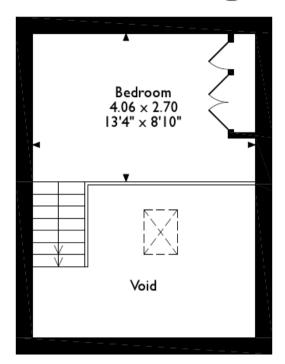

## Bryn Rhosyn, Llangyfelach, Swansea, Abertawe Approximate Gross Internal Area 35 Sq M/376 Sq Ft

**Ground Floor** 

First Floor

Please note that the location of doors, windows and other items are approximate and this floorplan is to be used for illustrative purposes only. Unauthorized reproduction is prohibited.

The interior of this beautifully presented property comprises a spacious living room, fitted kitchen and family bathroom on the ground floor. The first floor consists of 1 bedroom. The exterior boasts a private rear garden with patio and gravel seating areas, perfect for enjoying the summer months.