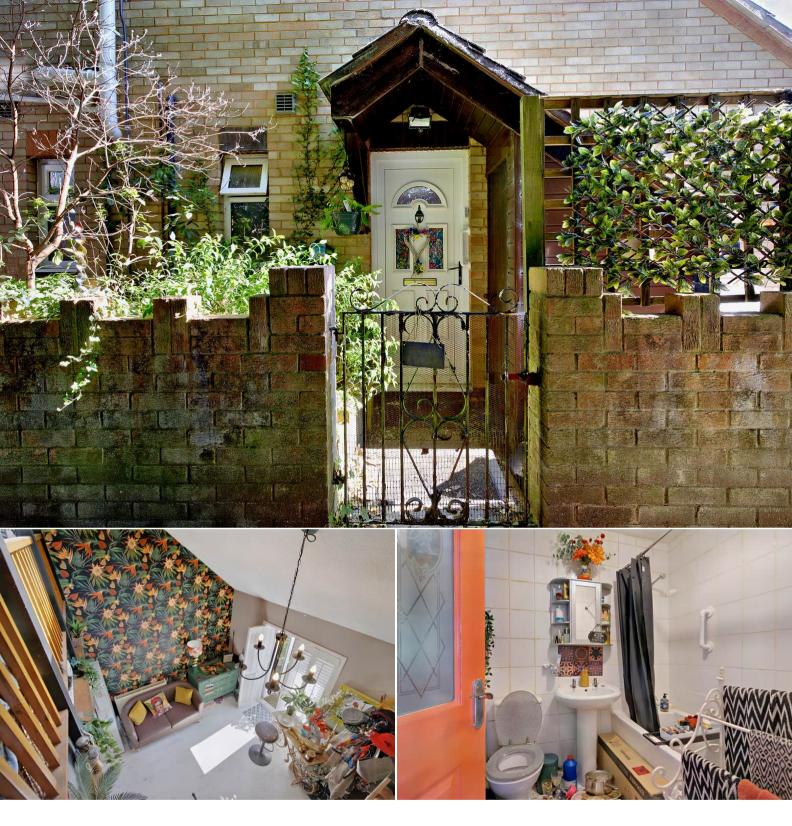

## Bryn Rhosyn Swansea

Bettermove are pleased to welcome to the market this charming 1 bedroom end terrace house in Llangyfelach.

The property benefits from double glazing, gas central heating throughout and has off road parking available for residents. The council tax band is A.

The interior of this beautifully presented property comprises a spacious living room, fitted kitchen and family bathroom on the ground floor. The first floor consists of 1 bedroom. The exterior boasts a private rear garden with patio and gravel seating areas, perfect for enjoying the summer months.

Located in the sought after village of Llangyfelach, the property is close to a range of amenities, including supermarkets, shops, restaurants and pubs as well as Morriston Hospital. Excellent transport links can be found from the M4, Llansamlet and Swansea rail stations.