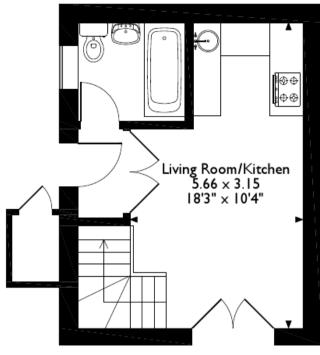

## Bryn Rhosyn, Llangyfelach, Swansea, Abertawe Approximate Gross Internal Area 35 Sq M/376 Sq Ft

**Ground Floor** 

First Floor

Please note that the location of doors, windows and other items are approximate and this floorplan is to be used for illustrative purposes only. Unauthorized reproduction is prohibited.