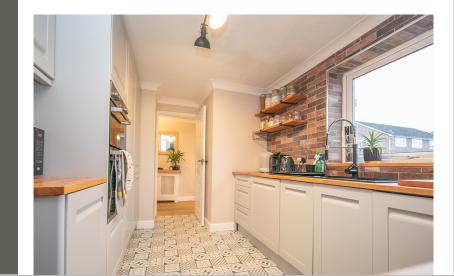

#### **Kitchen**

13' 11" x 8' 5" (4.24m x 2.57m) Double glazed window to front, UPVC door to side, part tiled walls, modern fitted kitchen including a range of wall and base units, oak style worktop, integrated double oven, gas hob, over head fan, washing machine, dish washer and fridge freezer, larder style cupboard, and wall mounted boiler.