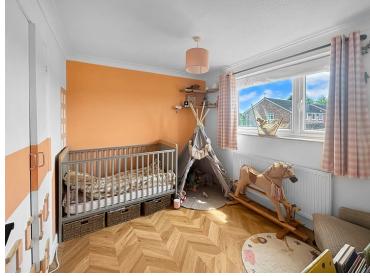

#### Bedroom

12'01" x 9'11" (3.68m x 3.02m) Double glazed window to rear, radiator, fitted wardrobes.

#### Bedroom

10' 2" x 8' 08" (3.10m x 2.64m) Double glazed window to front, fitted wardrobes, radiator.

#### Bedroom

8'09" x 8' 4" (2.67m x 2.54m) Double glazed window to rear, radiator.