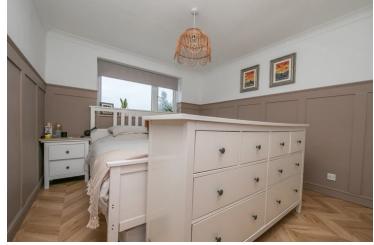

#### Bedroom

12'01" x 9'11" (3.68m x 3.02m) Double glazed window to rear, radiator, fitted wardrobes.

#### Bedroom

10' 2" x 8' 08" (3.10m x 2.64m) Double glazed window to front, fitted wardrobes, radiator.

#### Bedroom

8'09" x 8' 4" (2.67m x 2.54m) Double glazed window to rear, radiator.