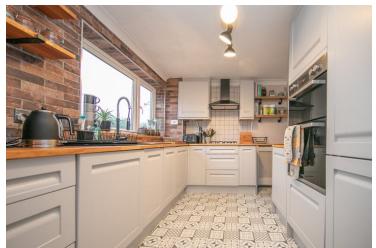

#### **Kitchen**

13' 11" x 8' 5" (4.24m x 2.57m) Double glazed window to front, UPVC door to side, part tiled walls, modern fitted kitchen including a range of wall and base units, oak style worktop, integrated double oven, gas hob, over head fan, washing machine, dish washer and fridge freezer, larder style cupboard, and wall mounted boiler.