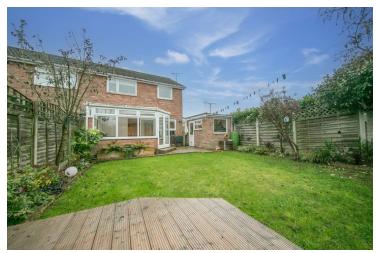

#### Garden

A well maintained rear garden, mainly laid to lawn, including decking and patio area, retained by fencing and shrubs.

#### Garage & Off Road Parking

Ample off road parking for several vehicles, garage with up and over door, side access to the rear garden. The garage has also been previously extended in length.