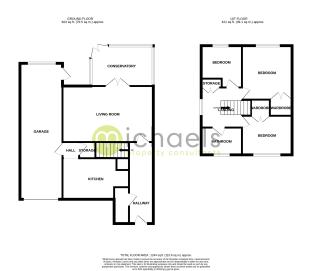

ght)

#### Bedroom



12'01" x 9'11" (3.68m x 3.02m) Double glazed window to rear, radiator, fitted wardrobes.

## Property Details.

#### Bedroom



10' 2" x 8' 08" (3.10m x 2.64m) Double glazed window to front, fitted wardrobes, radiator.

#### Outside

#### Garden



A well maintained rear garden, mainly laid to lawn, including decking and patio area, retained by fencing and shrubs.

#### Garage & Off Road Parking

Ample off road parking for several vehicles, garage with up and over door, side access to the rear garden. The garage has also been previously extended in length.

#### Bedroom



8'09" x 8' 4" (2.67m x 2.54m) Double glazed window to rear, radiator.

#### Bathroom



6' 4" x 5' 6" (1.93m x 1.68m) Double glazed window to rear, radiator.

## Property Details.

#### Floorplans



#### Location



We have not carried out a structural survey and the services, appliances and specific fittings have not been tested. All photographs, measurements, floor plans and distances referred to are given as a guide only and should not be relied upon for the purchase of carpets or any other fixtures or fittings. Gardens, roof terraces, balconies and communal gardens as well as tenure and lease details cannot have their accuracy guaranteed for intending purchasers. Lease details, service ground rent (where applicable) are given as a guide only and should be checked and confirmed by your solicitor prior to exchange of contracts.



140 High Street, Colchester, Essex, CO7 9AF 🌔 01206 820999 🎜 😑 wivenhoe@michaelsproperty.co.uk