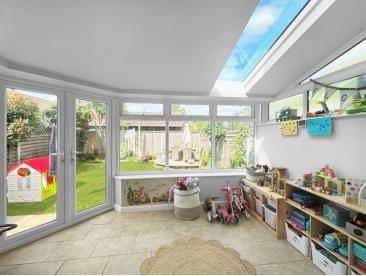

#### Playroom/Snug

12' 10" x 8' 9" (3.91m x 2.67m) Double glazed windows to rear, Roof light and French doors, tiled floor, under floor heating, wall lights.