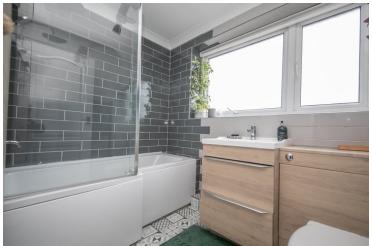

#### Bathroom

6' 4" x 5' 6" (1.93m x 1.68m) Double glazed window to rear, radiator.