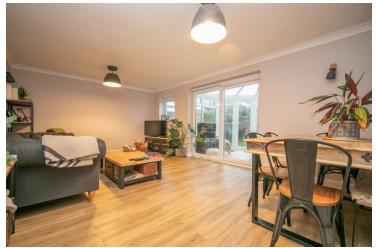

#### Living Room

18'11" x 11'6" (5.77m x 3.51m) Double glazed window to rear, French doors, radiator, wall lights.