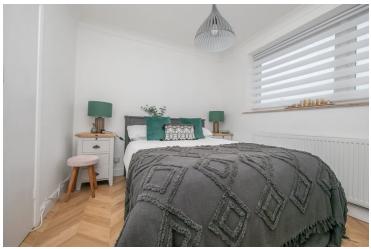

#### Bedroom

12'01" x 9'11" (3.68m x 3.02m) Double glazed window to rear, radiator, fitted wardrobes.

#### Bedroom

10' 2" x 8' 08" (3.10m x 2.64m) Double glazed window to front, fitted wardrobes, radiator.

#### Bedroom

8'09" x 8' 4" (2.67m x 2.54m) Double glazed window to rear, radiator.