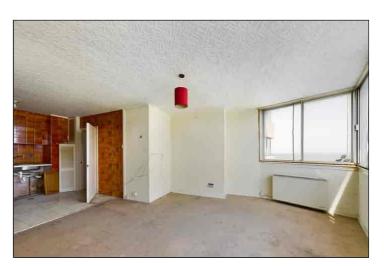

# Kitchen/Living Room

7.308m x 3.905m (24' 0" x 12' 10") This well defined room features a kitchen area which is open to the living area with a large window to the side which offers elevated views across Margate beach and Dreamland amusement park.