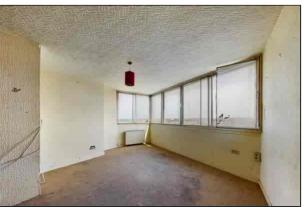

### **Bedroom One**

3.713m x 2.774m (12' 2" x 9' 1") There is a window to the side with elevated views across Margate beach and Dreamland Amusement Park.

## **Bedroom Two**

3.308m x 2.104m (10' 10" x 6' 11") There is a window to the side with elevated views across Margate beach and Dreamland Amusement Park.