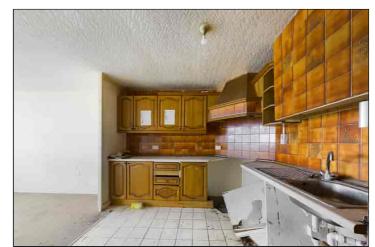

# Kitchen/Living Room

7.308m x 3.905m (24' 0" x 12' 10") This well defined room features a kitchen area which is open to the living area with a large window to the side which offers elevated views across Margate beach and Dreamland amusement park.