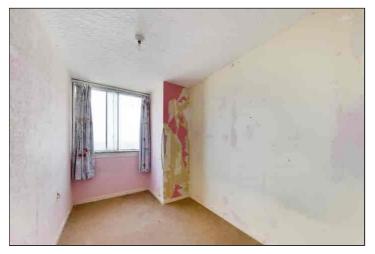

### **Bedroom One**

3.713m x 2.774m (12' 2" x 9' 1") There is a window to the side with elevated views across Margate beach and Dreamland Amusement Park.

## **Bedroom Two**

3.308m x 2.104m (10' 10" x 6' 11") There is a window to the side with elevated views across Margate beach and Dreamland Amusement Park.