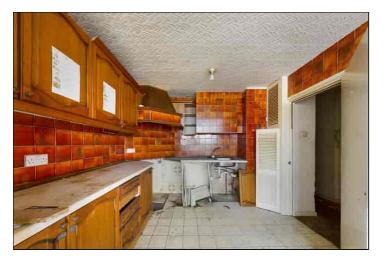

# Kitchen/Living Room

7.308m x 3.905m (24' 0" x 12' 10") This well defined room features a kitchen area which is open to the living area with a large window to the side which offers elevated views across Margate beach and Dreamland amusement park.