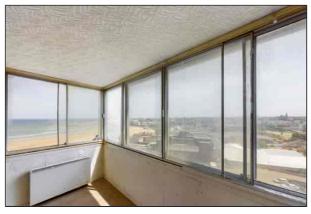

# Kitchen/Living Room

7.308m x 3.905m (24' 0" x 12' 10") This well defined room features a kitchen area which is open to the living area with a large window to the side which offers elevated views across Margate beach and Dreamland amusement park.

### **Bedroom One**

3.713m x 2.774m (12' 2" x 9' 1") There is a window to the side with elevated views across Margate beach and Dreamland Amusement Park.

## **Bedroom Two**

3.308m x 2.104m (10' 10" x 6' 11") There is a window to the side with elevated views across Margate beach and Dreamland Amusement Park.