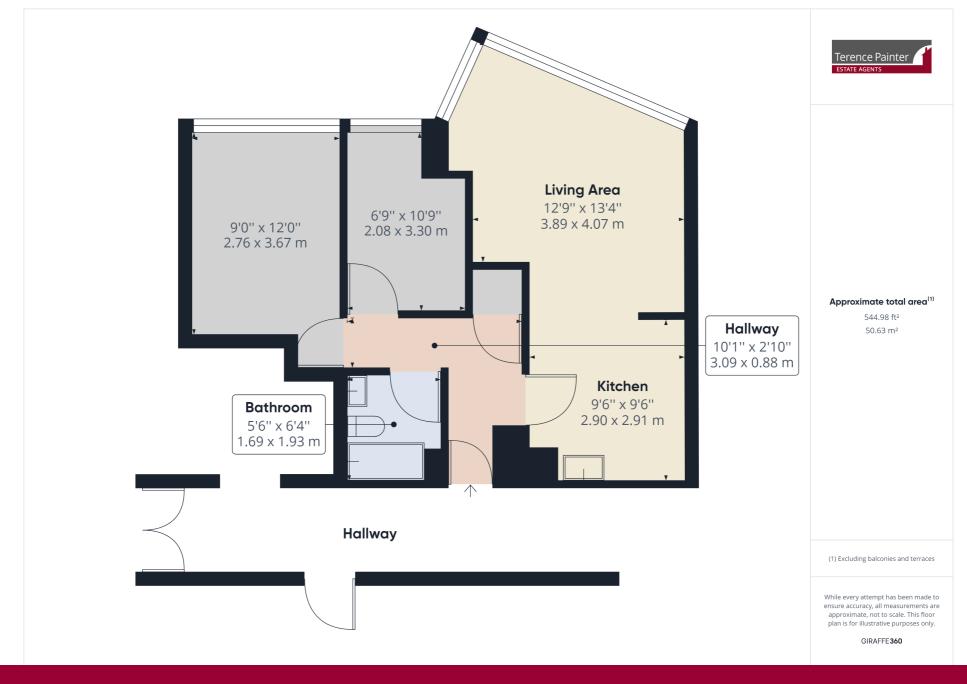

# Kitchen/Living Room

7.308m x 3.905m (24' 0" x 12' 10") This well defined room features a kitchen area which is open to the living area with a large window to the side which offers elevated views across Margate beach and Dreamland amusement park.

### **Bedroom One**

3.713m x 2.774m (12' 2" x 9' 1") There is a window to the side with elevated views across Margate beach and Dreamland Amusement Park.

## **Bedroom Two**

3.308m x 2.104m (10' 10" x 6' 11") There is a window to the side with elevated views across Margate beach and Dreamland Amusement Park.

## **Bathroom**

1.947m x 1.711m (6' 5" x 5' 7") There is a bath, sink and w.c.