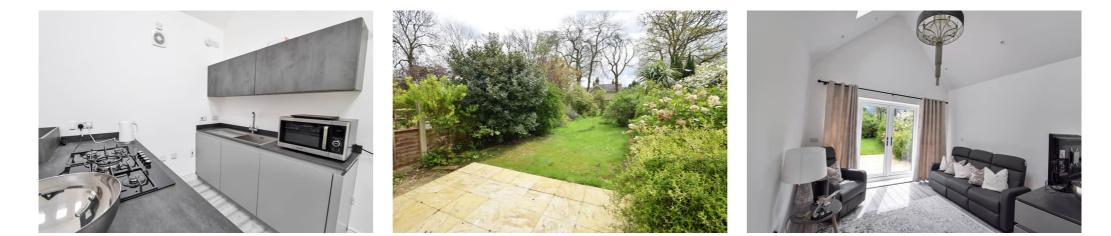

### THE PROPERTY

Being sold with no onward chain. This lovely detached Bungalow has been extended by the current vendor to create a contemporary space sitting within a generous sized plot.

The bungalow is deceptively spacious and ready to move into.

Accommodation comprises; entrance hall with laminate flooring and cupboard housing the boiler. All four bedrooms are of a good size and the modern bathroom has a bath with shower over. The living room/ kitchen is the extended part of the property and has a feeling of light and space with the vaulted ceiling and French doors overlooking the established garden that is laid to lawn with the established shrubs and patio area. The perfect entertaining space for family and friends. Ample parking completes the picture with a pavia driveway that can accommodate several vehicles.