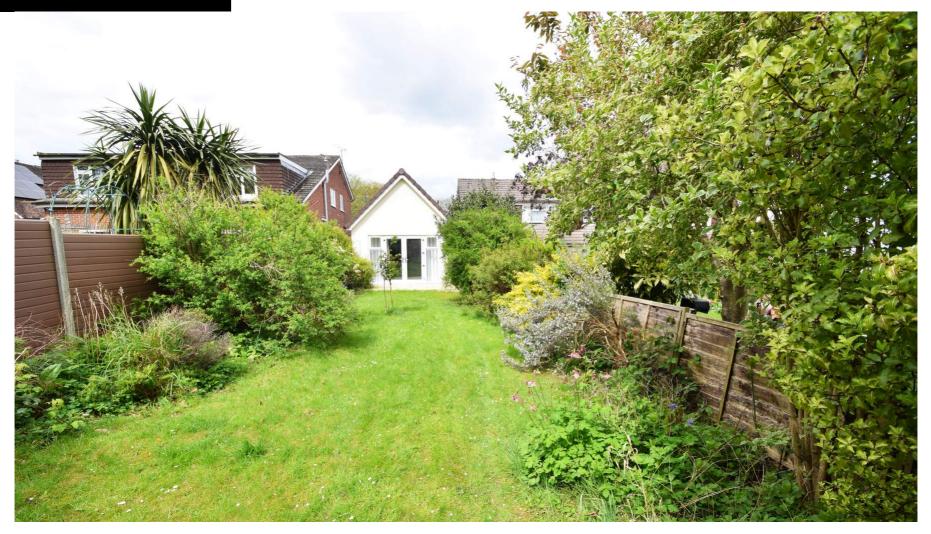

Accommodation comprises; entrance hall with laminate flooring and cupboard housing the boiler. All four bedrooms are of a good size and the modern bathroom has a bath with shower over. The living room/ kitchen is the extended part of the property and has a feeling of light and space with the vaulted ceiling and French doors overlooking the established garden that is laid to lawn with the established shrubs and patio area. The perfect entertaining space for family and friends. Ample parking completes the picture with a pavia driveway that can accommodate several vehicles.