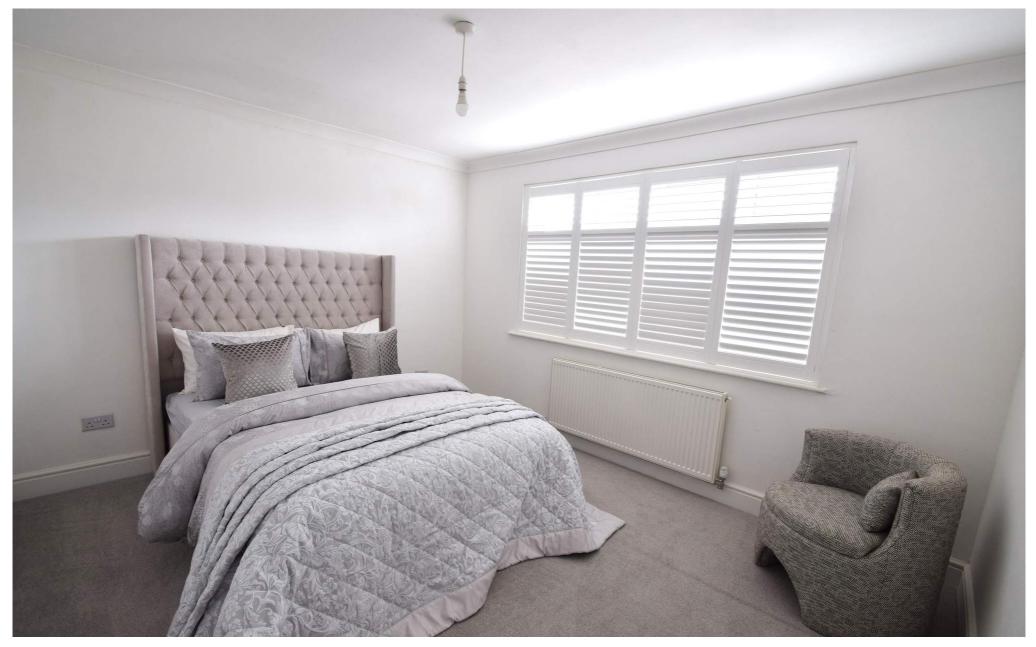

Accommodation comprises; entrance hall with laminate flooring and cupboard housing the boiler. All four bedrooms are of a good size and the modern bathroom has a bath with shower over. The living room/ kitchen is the extended part of the property and has a feeling of light and space with the vaulted ceiling and French doors overlooking the established garden that is laid to lawn with the established shrubs and patio area. The perfect entertaining space for family and friends. Ample parking completes the picture with a pavia driveway that can accommodate several vehicles.

### Hallway

**Living Room/ Kitchen** 17' 11" x 12' 4" (5.46m x 3.76m)

**Bedroom I** 12' 9" x 11' 2" (3.89m x 3.40m)

**Bedroom 2** 10' 1" x 8' 9" (3.07m x 2.67m)

**Bedroom 3** 8' 11" x 8' 9" (2.72m x 2.67m)