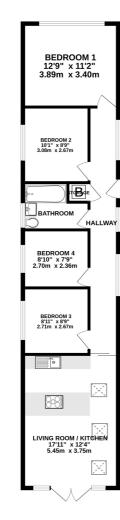

### Hallway

**Living Room/ Kitchen** 17' 11" x 12' 4" (5.46m x 3.76m)

**Bedroom I** 12' 9" x 11' 2" (3.89m x 3.40m)

**Bedroom 2** 10' 1" x 8' 9" (3.07m x 2.67m)

**Bedroom 3** 8' 11" x 8' 9" (2.72m x 2.67m)

**Bedroom 4** 8' 10" x 7' 9" (2.69m x 2.36m)

**Bathroom** 8' 8" x 6' 4" (2.64m x 1.93m)

CHESTNUT AVENUE, WALDERSLADE, CHATHAM, KENT, ME5 9AH

GROUND FLOOR 792 sq.ft. (73.6 sq.m.) approx

#### TOTALFLOOR ARES: 722 sql. (73.6 sql.) approx. While every stemps has been rate to ensure the accessor of the fooppin contained here, measurements of doors, windows, noores and any other terms are approximate and no responsibility is taken for any error, omission or mis-statement. The plan is to illustrative proposed only and you but used as such by any prospective purchaser. The service, systems and appliances shown have no been tested and no guarantee as to the Made with Meropose C2024.