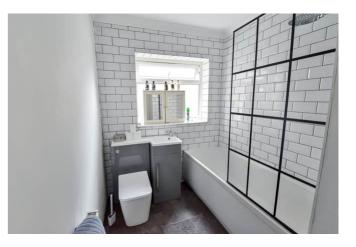

Accommodation comprises; entrance hall with laminate flooring and cupboard housing the boiler. All four bedrooms are of a good size and the modern bathroom has a bath with shower over. The living room/ kitchen is the extended part of the property and has a feeling of light and space with the vaulted ceiling and French doors overlooking the established garden that is laid to lawn with the established shrubs and patio area. The perfect entertaining space for family and friends. Ample parking completes the picture with a pavia driveway that can accommodate several vehicles.

**Bedroom 4** 8' 10" x 7' 9" (2.69m x 2.36m)

**Bathroom** 8' 8" x 6' 4" (2.64m x 1.93m)

CHESTNUT AVENUE, WALDERSLADE, CHATHAM, KENT, ME5 9AH

GROUND FLOOR 792 sq.ft. (73.6 sq.m.) approx