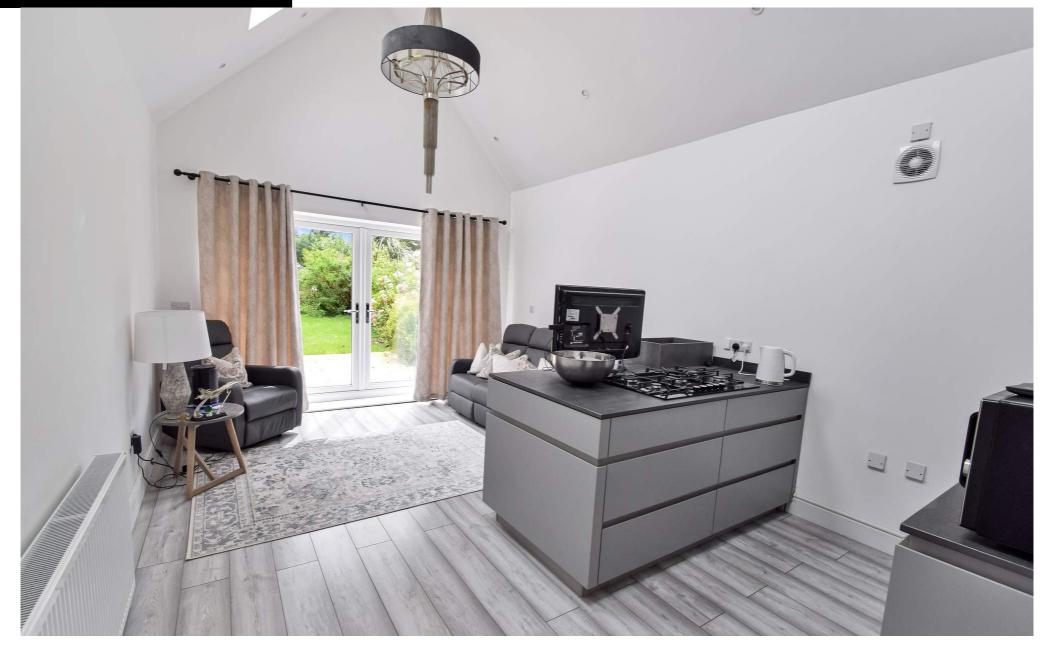

Accommodation comprises; entrance hall with laminate flooring and cupboard housing the boiler. All four bedrooms are of a good size and the modern bathroom has a bath with shower over. The living room/ kitchen is the extended part of the property and has a feeling of light and space with the vaulted ceiling and French doors overlooking the established garden that is laid to lawn with the established shrubs and patio area. The perfect entertaining space for family and friends. Ample parking completes the picture with a pavia driveway that can accommodate several vehicles.

### Hallway

**Living Room/ Kitchen** 17' 11" x 12' 4" (5.46m x 3.76m)

**Bedroom I** 12' 9" x 11' 2" (3.89m x 3.40m)

**Bedroom 2** 10' 1" x 8' 9" (3.07m x 2.67m)

**Bedroom 3** 8' 11" x 8' 9" (2.72m x 2.67m)