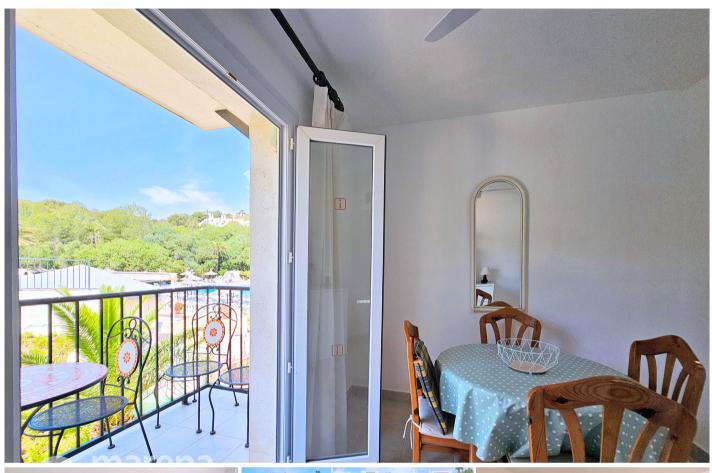

## £129.500

Located in a peaceful corner of Bellaluz, just a short walk from the large communal pool and popular pool bar, this well presented middlefloor apartment offers comfort, convenience, and flexibility. The property features two generously sized double bedrooms, each with built-in storage, and a bright, airy lounge that benefits from large windows allowing natural light to fill the space. The neutral decor throughout creates a modern feel, allowing you to move straight in with ease. A well-equipped kitchen sits just off the lounge, while to the rear of the property, a separate dining room offers additional living space. This versatile room could also serve as a study or a third bedroom, perfect for accommodating guests or working from home. The dining area's private balcony overlooks the beautifully maintained community gardens of Bellaluz, providing a peaceful spot to relax and enjoy the surroundings. Ideal as a permanent home, holiday getaway, or rental investment, this lovely apartment combines space, light, and location in one attractive package. The ever popular Bellauz community has a range of amenities including restaurants, bars and boutique shops. You are only a short walk from the newly renovated Racquets club, providing facilities for tennis, padel and pickleball, as well as a well equipped gym.