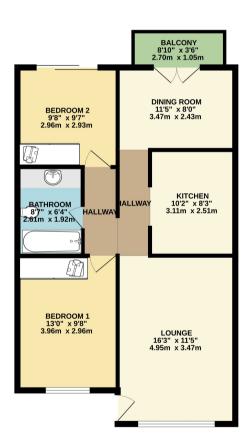

Community Fees: 2.416.38€ Per year. 10% discount for prompt payment. Includes water. No sports rights/club fees

GROUND FLOOR 694 sq.ft. (64.5 sq.m.) approx.

Whilst every attempt has been made to ensure the accuracy of the floorpian contained here, measurement of doors, windows, rooms and any other liems are approximate and on responsibility is taken for any error, omession or mis-attenient. The plan is for illustrative purposes only and should be used as such by any prospective purchaser. The services, systems and appliances shown have not been tested and no guarante as to their operations; or efficiency can be given.