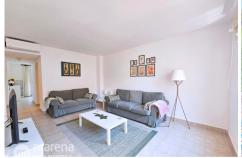

## £129.500

Located in a peaceful corner of Bellaluz, just a short walk from the large communal pool and popular pool bar, this well presented middlefloor apartment offers comfort, convenience, and flexibility. The property features two generously sized double bedrooms, each with built-in storage, and a bright, airy lounge that benefits from large windows allowing natural light to fill the space. The neutral decor throughout creates a modern feel, allowing you to move straight in with ease. A well-equipped kitchen sits just off the lounge, while to the rear of the property, a separate dining room offers additional living space. This versatile room could also serve as a study or a third bedroom, perfect for accommodating guests or working from home. The dining area's private balcony overlooks the beautifully maintained community gardens of Bellaluz, providing a peaceful spot to relax and enjoy the surroundings. Ideal as a permanent home, holiday getaway, or rental investment, this lovely apartment combines space, light, and location in one attractive package. The ever popular Bellauz community has a range of amenities including restaurants, bars and boutique shops. You are only a short walk from the newly renovated Racquets club, providing facilities for tennis, padel and pickleball, as well as a well equipped gym.