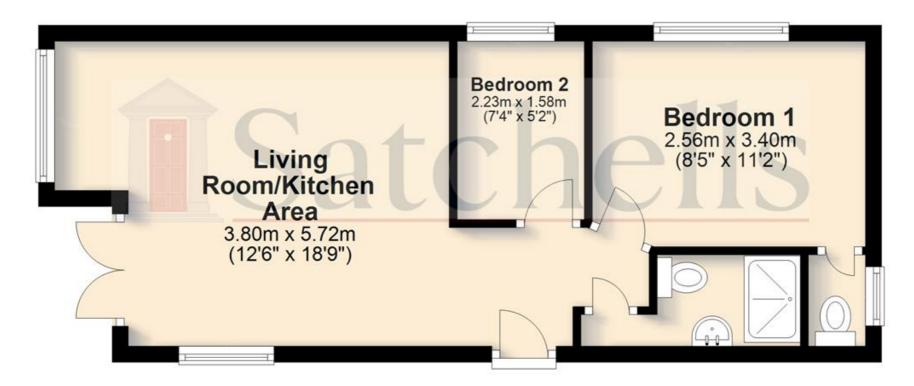

#### Lounge/Kitchen:

Abt. 18' 9" x 12' 6" (5.71m x 3.81m) Double glazed windows to front & side aspect, double glazed door to front patio/decking area, laminate flooring, radiator.

#### **Bedroom One:**

Abt. 11' 2" x 8' 5" (3.40m x 2.57m) Double glazed window to side aspect, walk in cloakroom, carpets fitted, radiator.

#### Bedroom Two:

Abt. 7' 4" x 5' 2" (2.24m x 1.57m) Double glazed window to side aspect, carpets fitted.

#### Bathroom:

Suite comprising low level WC, wash hand basin, walk in shower, double glazed window to side aspect.

## **Ground Floor**

For illustrative purposes only - NOT TO SCALE - Measurements shown are approximate. The size and position of doors, windows, appliances and other features are approximate. Plan produced using PlanUp.