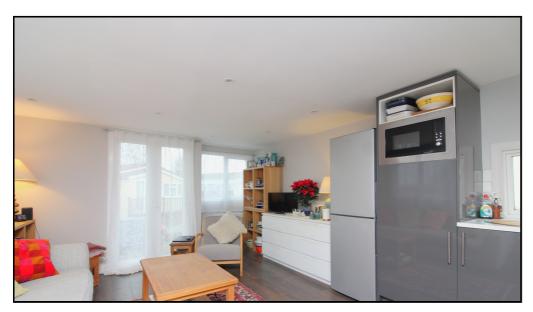

#### Lounge/Kitchen:

Abt. 18' 9" x 12' 6" (5.71m x 3.81m) Double glazed windows to front & side aspect, double glazed door to front patio/decking area, laminate flooring, radiator.

#### Kitchen:

Range of fitted wall and base units, stainless steel sink and drainer, and built in appliances.