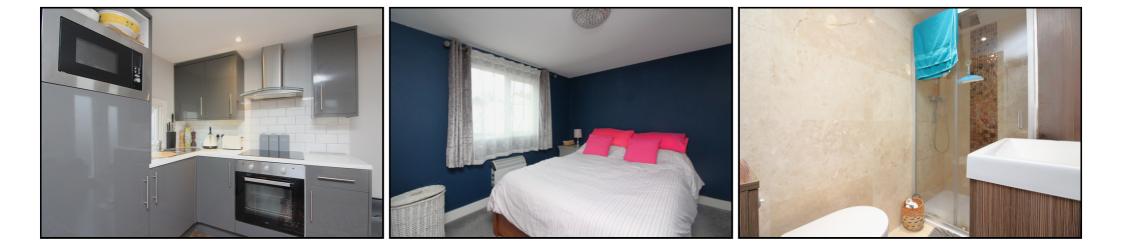

#### Kitchen:

Range of fitted wall and base units, stainless steel sink and drainer, and built in appliances.

#### **Bedroom One:**

Abt. 11' 2" x 8' 5" (3.40m x 2.57m) Double glazed window to side aspect, walk in cloakroom, carpets fitted, radiator.

#### Bathroom:

Suite comprising low level WC, wash hand basin, walk in shower, double glazed window to side aspect.