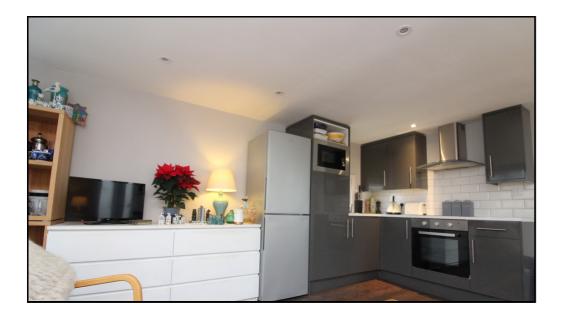

#### Lounge/Kitchen:

Abt. 18' 9" x 12' 6" (5.71m x 3.81m) Double glazed windows to front & side aspect, double glazed door to front patio/decking area, laminate flooring, radiator.

#### Kitchen:

Range of fitted wall and base units, stainless steel sink and drainer, and built in appliances.