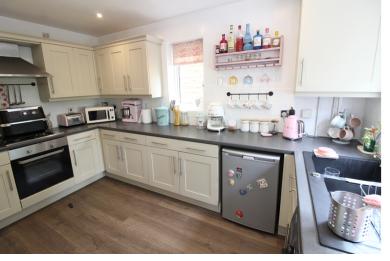

## **FULL DESCRIPTION**

An opportunity to purchase a 40% shared ownership in this well presented three bedroom modern semi-detached property situated on this popular residential development in East Morton. The three storey accommodation comprises of an entrance hall giving access to the integral garage, there is a bathroom on this level having a bath, WC, wash hand basin. To the first floor there is an 'L' shaped lounge with double glazed patio doors leading to the rear garden. The dining kitchen has a range of modern base and wall mounted units, integrated oven, hob and extractor fan, two double glazed windows to the front and double glazed window to the side. To the second floor there are three bedrooms and a shower room with three piece modern suite comprising of a shower cubicle, WC, wash hand basin. Externally a drive leads to the integral garage, an enclosed rear garden, patio and decking. EPC Rating C. No Onward Chain