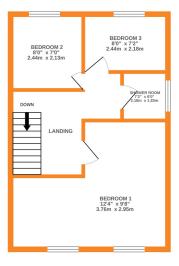

## **FULL DESCRIPTION**

An opportunity to purchase a 40% shared ownership in this well presented three bedroom modern semi-detached property situated on this popular residential development in East Morton. The three storey accommodation comprises of an entrance hall giving access to the integral garage, there is a bathroom on this level having a bath, WC, wash hand basin. To the first floor there is an 'L' shaped lounge with double glazed patio doors leading to the rear garden. The dining kitchen has a range of modern base and wall mounted units, integrated oven, hob and extractor fan, two double glazed windows to the front and double glazed window to the side. To the second floor there are three bedrooms and a shower room with three piece modern suite comprising of a shower cubicle, WC, wash hand basin. Externally a drive leads to the integral garage, an enclosed rear garden, patio and decking. EPC Rating C. No Onward Chain

Wilst every attempt has been made to ensure the accuracy of the floorplan contained here, measurements doors, windows, rooms and any other items are approximate and no responsibility is taken for any error, mission or mis-statement. This plan is for illustrative purposes only and should be used as such by any spective purchaser. The services, systems and applicances shown have not been tested and no guarantee as to their operability or efficiency cable given. Made with Netropic 42024