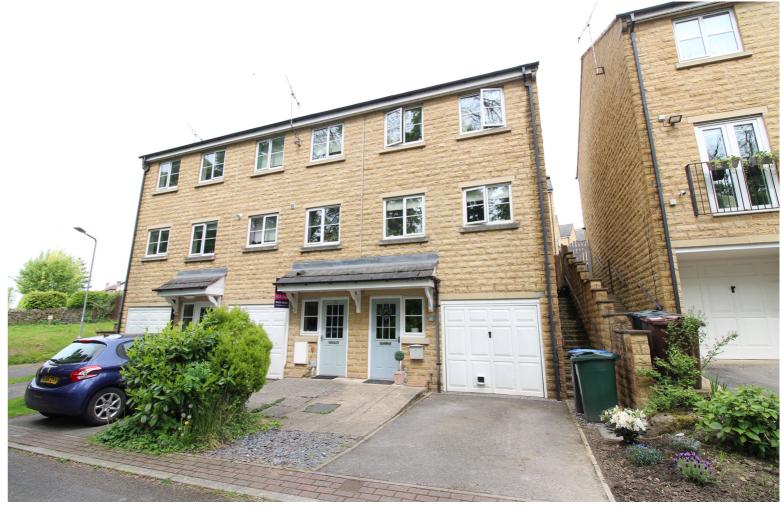

## Well Presented Modern Semi-Detached

- Bathroom & Separate Shower Room
- Drive & Integral Garage
- No Chain

## **SUMMARY**

\*\*40% SHARED OWNERSHIP - A WELL PRESENTED MODERN 3 BEDROOM END TOWN HOUSE, POPULAR RESIDENTIAL DEVELOPMENT WITH EXCELLENT ACCESS TO BINGLEY!!\*\* Having accommodation over 3 floors, bathroom & separate shower room, drive, integral garage, pleasant rear garden & patio - VIEWING ESSENTIAL TO FULLY APPRECIATE!! EPC RATING C. No Chain

## **FULL DESCRIPTION**

An opportunity to purchase a 40% shared ownership in this well presented three bedroom modern semi-detached property situated on this popular residential development in East Morton. The three storey accommodation comprises of an entrance hall giving access to the integral garage, there is a bathroom on this level having a bath, WC, wash hand basin. To the first floor there is an 'L' shaped lounge with double glazed patio doors leading to the rear garden. The dining kitchen has a range of modern base and wall mounted units, integrated oven, hob and extractor fan, two double glazed windows to the front and double glazed window to the side. To the second floor there are three bedrooms and a shower room with three piece modern suite comprising of a shower cubicle, WC, wash hand basin. Externally a drive leads to the integral garage, an enclosed rear garden, patio and decking. EPC Rating C. No Onward Chain