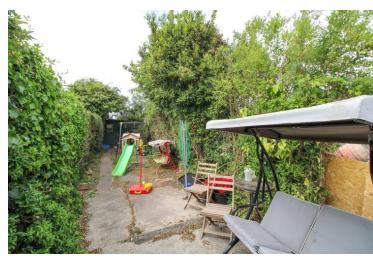

#### Garden

A generous rear garden predominately patio with a lawn area and a garden shed to remain.