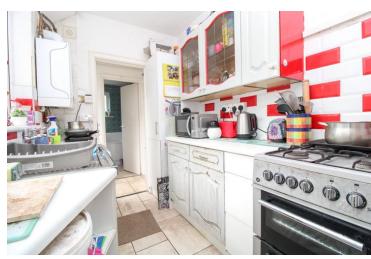

#### Kitchen

8' 5" x 5' 6" (2.57m x 1.68m) With double glazed window to side, tiled floor, a range of eye level and base units with drawers and worktops over, inset sink and drainer, space for kitchen appliances, open to lobby area.