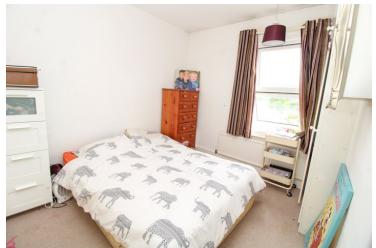

### Bedroom One

9' 9" x 9' 8" (2.97m x 2.95m) With double glazed window to front, radiator, built in wardrobe and storage cupboard.

### **Bedroom Two**

9' 9" x 9' 8" (2.97m x 2.95m) With double glazed window to rear, radiator.