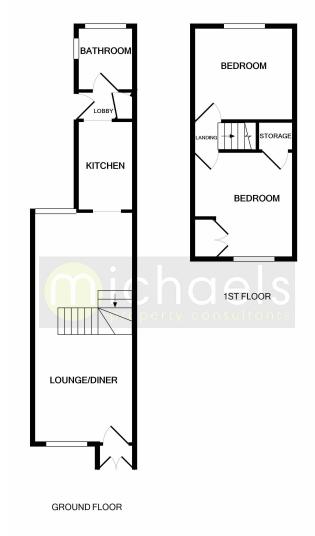

# **Ground Floor**

#### Porch

Door access to;

# Lounge/Diner

 $22' 5" \times 9' 9"$  (6.83m x 2.97m) With double glazed window to front and rear, two radiators, stairs rising to first floor, open to;

#### Kitchen

8' 5" x 5' 6" (2.57m x 1.68m) With double glazed window to side, tiled floor, a range of eye level and base units with drawers and worktops over, inset sink and drainer, space for kitchen appliances, open to lobby area.

# Lobby

With double glazed door to side, storage cupboard, door to .

### Bathroom

With double glazed window to side and rear, tiled floor, radiator, close coupled WC, wash hand basin, bath.

### First Floor

# Half Landing

Doors to;

### Bedroom One

9' 9" x 9' 8" (2.97m x 2.95m) With double glazed window to front, radiator, built in wardrobe and storage cupboard.

### **Bedroom Two**

9' 9" x 9' 8" (2.97m x 2.95m) With double glazed window to rear, radiator.

#### Floorplans

Whilst every attempt has been made to ensure the accuracy of the floor plan contained here, measurements whilst every attempt, has been made to ensure the accuracy of the floor plant contained nete, measurements of doors, windows, rooms and any other items are approximate and no responsibility is taken for any error, omission, or mis-statement. This plan is for illustrative purposes only and should be used as such by any prospective purchaser. The services, systems and appliances shown have not been tested and no guarantee as to their operability or efficiency can be given Made with Metropix ©2020