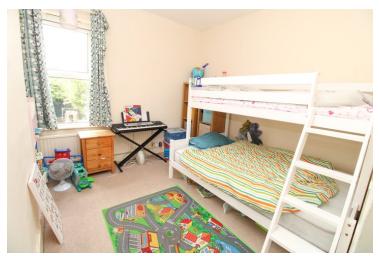

### Bedroom One

9' 9" x 9' 8" (2.97m x 2.95m) With double glazed window to front, radiator, built in wardrobe and storage cupboard.

### **Bedroom Two**

9' 9" x 9' 8" (2.97m x 2.95m) With double glazed window to rear, radiator.