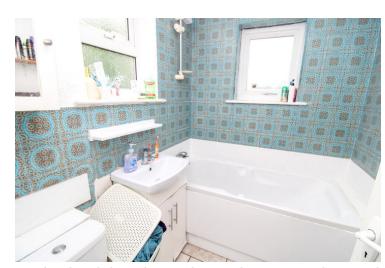

### Bathroom

With double glazed window to side and rear, tiled floor, radiator, close coupled WC, wash hand basin, bath.