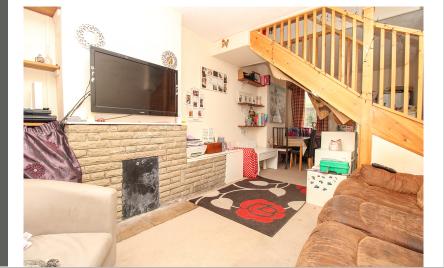

# Lounge/Diner

 $22' 5" \times 9' 9"$  (6.83m x 2.97m) With double glazed window to front and rear, two radiators, stairs rising to first floor, open to;