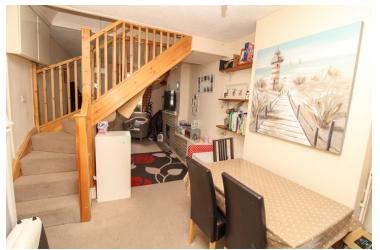

# Lounge/Diner

 $22' 5" \times 9' 9"$  (6.83m x 2.97m) With double glazed window to front and rear, two radiators, stairs rising to first floor, open to;

# Half Landing

Doors to;