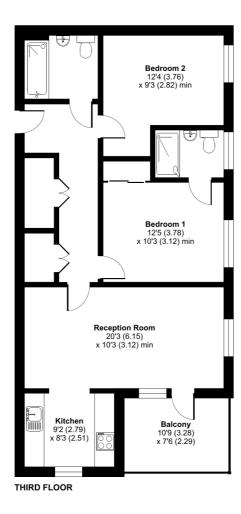

## Marvell Court, Rosenburg Road, London, W3

Approximate Area = 805 sq ft / 74.8 sq m
For identification only - Not to scale

Floor plan produced in accordance with RICS Property Measurement Standards incorporating International Property Measurement Standards (IPMS2 Residential). @nkchecom 2024. Produced for Cow & Co Properties Ltd. REF: 1078366