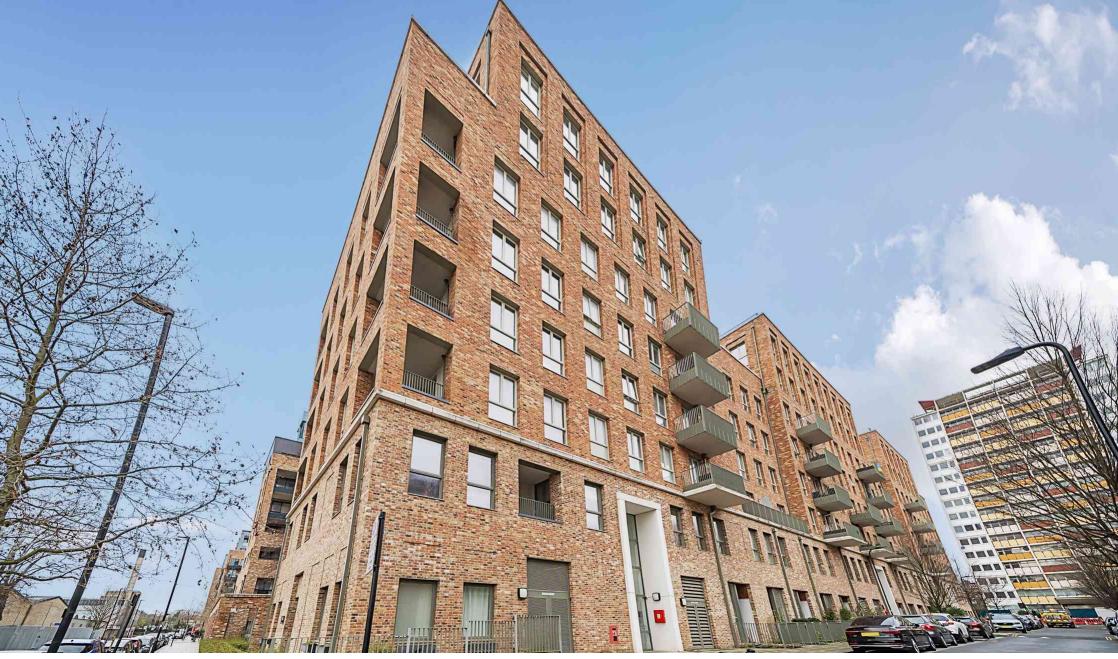

Rosenburg Road, London, W3 8FX

A modern two bedroom apartment in the popular Acton Gardens development. This stunning apartment has a private balcony with extensive views across London.

Rosenburg Road is located in the popular Acton Gardens development and within 500 metres of both South Acton (Overground) and Acton Town stations(Piccadilly, District and Circle lines) providing excellent access into town. The apartment is set over 800 Sq' ft and comprises two double bedrooms, two bathrooms (one en-suite), storage area and a fantastic open plan kitchen/living area filled with natural light from the floor to ceiling windows and balcony doors leading to a large balcony.

Marvell Court is located within short walking distance of South Acton station (Overground) and Acton Town station (Piccadilly, District and Circles lines) as well as the M4/A4. Chiswick Park Station and The High Road is also within short walking distance