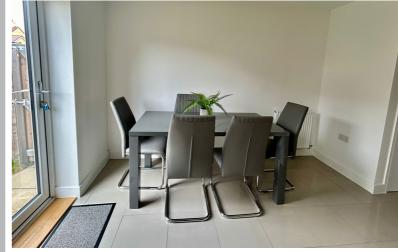

# Kitchen/Diner

10' 7" x 15' 8" (3.23m x 4.78m) Modern kitchen with a range of wall and base level mounted units with complementary worktops, splash back, built in sink, electric oven, gas hob with extractor fan over, integral fridge/freezer, cupboard housing boiler, spotlights, radiator, double glazed window to the rear aspect, French doors to the rear garden, larder cupboard with storage and two radiators, porcelain tiled flooring.