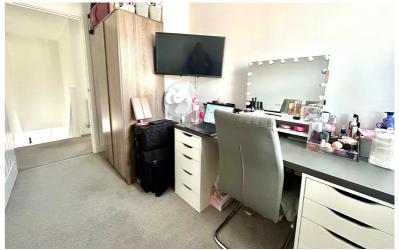

#### Bedroom Two

11' 6" x 8' 0" (3.51m x 2.44m) Double glazed window to the rear aspect, radiator, carpet.

## **Bedroom Three**

11' 5" x 6' 5" (3.48m x 1.96m) Double glazed window to the rear aspect, radiator, carpet.