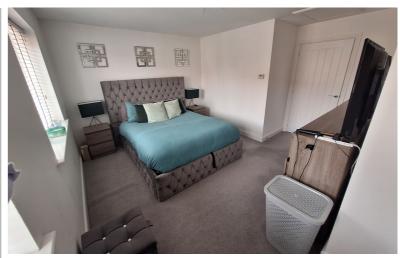

#### Landing

Radiator.

Master Bedroom

13' 8" x 11' 0" plus wardrobes (4.17m x 3.35m) Two double glazed windows to the front aspect, radiator, loft hatch, carpet.