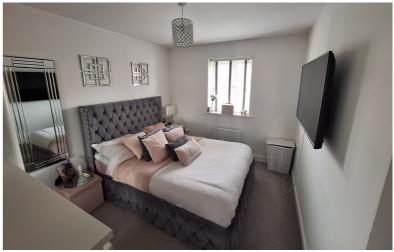

#### Landing

Radiator.

Master Bedroom

13' 8" x 11' 0" plus wardrobes (4.17m x 3.35m) Two double glazed windows to the front aspect, radiator, loft hatch, carpet.