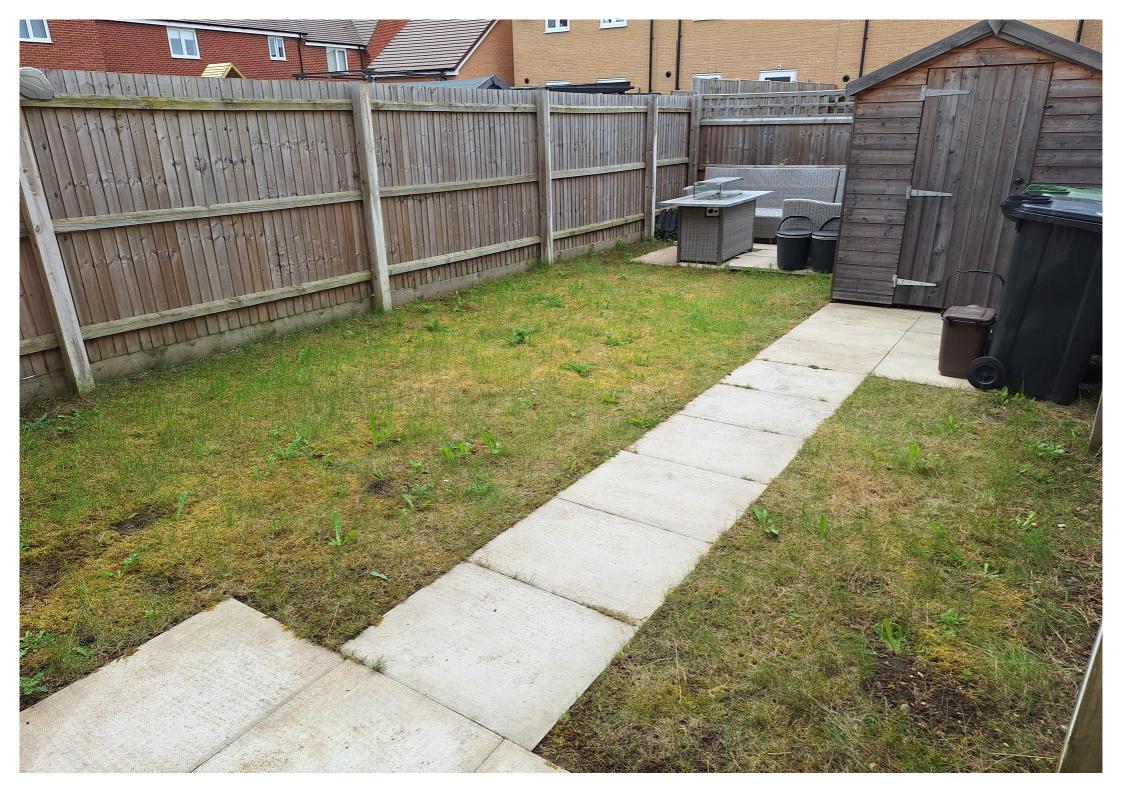

#### Rear Garden

South facing, patio area, laid to lawn, steel side gate with access to the front of the property.