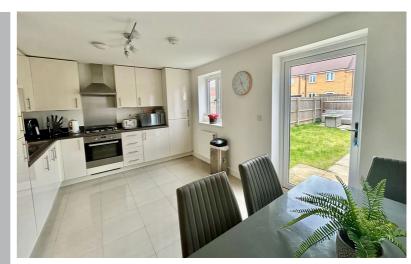

# Kitchen/Diner

10' 7" x 15' 8" (3.23m x 4.78m) Modern kitchen with a range of wall and base level mounted units with complementary worktops, splash back, built in sink, electric oven, gas hob with extractor fan over, integral fridge/freezer, cupboard housing boiler, spotlights, radiator, double glazed window to the rear aspect, French doors to the rear garden, larder cupboard with storage and two radiators, porcelain tiled flooring.

#### **Downstairs WC**

7' 3" x 4' 8" (2.21m x 1.42m) Low level flush WC, wash hand basin with pedestal, tiled flooring, radiator, porcelain tiled flooring