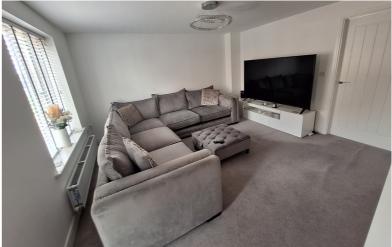

## Living Room

15' 4" x 13' 6" (4.67m x 4.11m) Accessed via composite front door with opaque glass panel, double glazed window to the front aspect, radiator and thermostat, carpet.