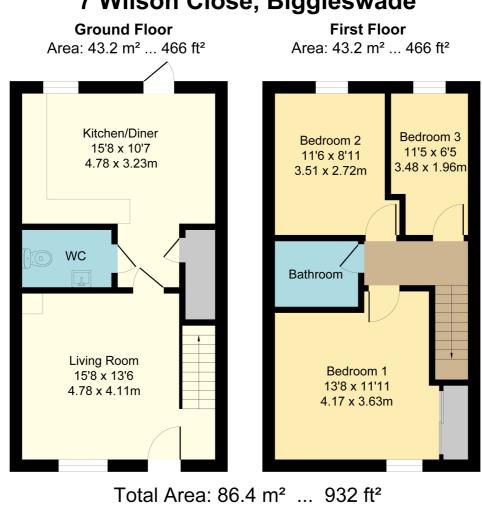

# **Ground Floor**

## Living Room

15' 4" x 13' 6" (4.67m x 4.11m) Accessed via composite front door with opaque glass panel, double glazed window to the front aspect, radiator and thermostat, carpet.

# Kitchen/Diner

10' 7" x 15' 8" (3.23m x 4.78m) Modern kitchen with a range of wall and base level mounted units with complementary worktops, splash back, built in sink, electric oven, gas hob with extractor fan over, integral fridge/freezer, cupboard housing boiler, spotlights, radiator, double glazed window to the rear aspect, French doors to the rear garden, larder cupboard with storage and two radiators, porcelain tiled flooring.

#### First Floor

#### Landing

Radiator.

Master Bedroom

13' 8" x 11' 0" plus wardrobes (4.17m x 3.35m) Two double glazed windows to the front aspect, radiator, loft hatch, carpet.

#### Bedroom Two

11' 6" x 8' 0" (3.51m x 2.44m) Double glazed window to the rear aspect, radiator, carpet.

## **Bedroom Three**

11' 5" x 6' 5" (3.48m x 1.96m) Double glazed window to the rear aspect, radiator, carpet.