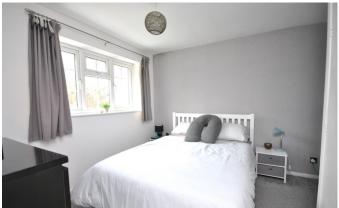

The entrance is via double glazed french doors into the conservatory/dining area allowing plenty of space for a dining room table and chairs with a rear aspect. Leading through to the living room which is a good size and offers a useful storage cupboard. A staircase rises to the first floor. There is an entrance leading through to the kitchen. The kitchen offers good storage base and wall units with a double glazed window to the rear. A fitted oven and hob with extractor over and working surfaces. On the first floor landing there is access to the bedrooms and bathroom and access to the roof space. The main bedroom had a double glazed window to the rear and a recess with hanging rail providing storage space for clothes. There is also a large fitted cupboard where the gas boiler is housed. The second bedroom with a rear aspect also has a double glazed window. The bathroom is completely tiled with a white modern suite of bath, shower screen and shower over, pedestal wash hand basin and a low level WC. The property is warmed by gas central heating.