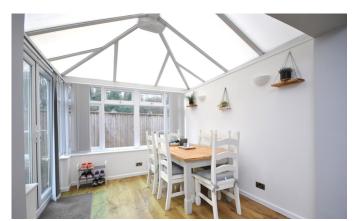

The entrance is via double glazed french doors into the conservatory/dining area allowing plenty of space for a dining room table and chairs with a rear aspect. Leading through to the living room which is a good size and offers a useful storage cupboard. A staircase rises to the first floor. There is an entrance leading through to the kitchen. The kitchen offers good storage base and wall units with a double glazed window to the rear. A fitted oven and hob with extractor over and working surfaces. On the first floor landing there is access to the bedrooms and bathroom and access to the roof space. The main bedroom had a double glazed window to the rear and a recess with hanging rail providing storage space for clothes. There is also a large fitted cupboard where the gas boiler is housed. The second bedroom with a rear aspect also has a double glazed window. The bathroom is completely tiled with a white modern suite of bath, shower screen and shower over, pedestal wash hand basin and a low level WC. The property is warmed by gas central heating.