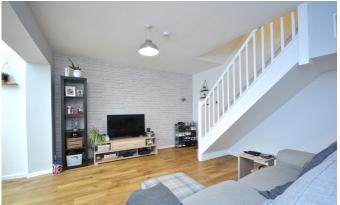

The entrance is via double glazed french doors into the conservatory/dining area allowing plenty of space for a dining room table and chairs with a rear aspect. Leading through to the living room which is a good size and offers a useful storage cupboard. A staircase rises to the first floor. There is an entrance leading through to the kitchen. The kitchen offers good storage base and wall units with a double glazed window to the rear. A fitted oven and hob with extractor over and working surfaces. On the first floor landing there is access to the bedrooms and bathroom and access to the roof space. The main bedroom had a double glazed window to the rear and a recess with hanging rail providing storage space for clothes. There is also a large fitted cupboard where the gas boiler is housed. The second bedroom with a rear aspect also has a double glazed window. The bathroom is completely tiled with a white modern suite of bath, shower screen and shower over, pedestal wash hand basin and a low level WC. The property is warmed by gas central heating.