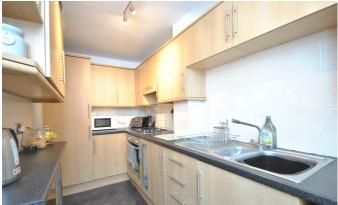

The entrance is via double glazed french doors into the conservatory/dining area allowing plenty of space for a dining room table and chairs with a rear aspect. Leading through to the living room which is a good size and offers a useful storage cupboard. A staircase rises to the first floor. There is an entrance leading through to the kitchen. The kitchen offers good storage base and wall units with a double glazed window to the rear. A fitted oven and hob with extractor over and working surfaces. On the first floor landing there is access to the bedrooms and bathroom and access to the roof space. The main bedroom had a double glazed window to the rear and a recess with hanging rail providing storage space for clothes. There is also a large fitted cupboard where the gas boiler is housed. The second bedroom with a rear aspect also has a double glazed window. The bathroom is completely tiled with a white modern suite of bath, shower screen and shower over, pedestal wash hand basin and a low level WC. The property is warmed by gas central heating.