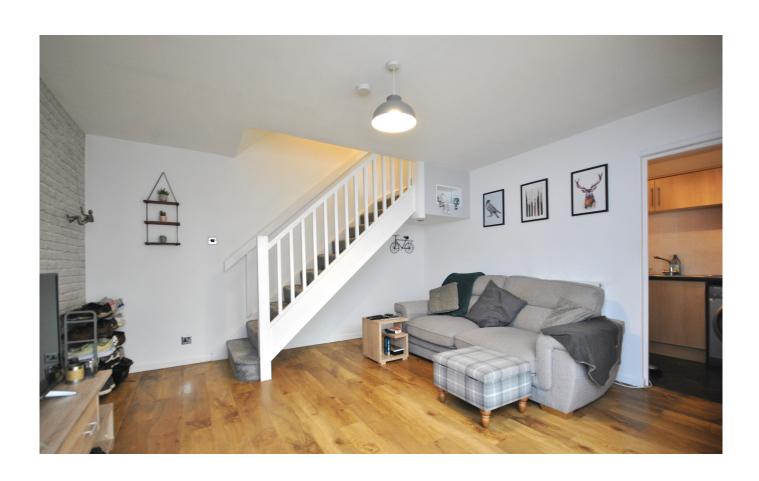

The entrance is via double glazed french doors into the conservatory/dining area allowing plenty of space for a dining room table and chairs with a rear aspect. Leading through to the living room which is a good size and offers a useful storage cupboard. A staircase rises to the first floor. There is an entrance leading through to the kitchen. The kitchen offers good storage base and wall units with a double glazed window to the rear. A fitted oven and hob with extractor over and working surfaces. On the first floor landing there is access to the bedrooms and bathroom and access to the roof space. The main bedroom had a double glazed window to the rear and a recess with hanging rail providing storage space for clothes. There is also a large fitted cupboard where the gas boiler is housed. The second bedroom with a rear aspect also has a double glazed window. The bathroom is completely tiled with a white modern suite of bath, shower screen and shower over, pedestal wash hand basin and a low level WC. The property is warmed by gas central heating.