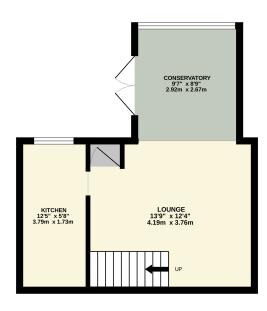

GROUND FLOOR 327 sq.ft. (30.4 sq.m.) approx.

1ST FLOOR 234 sq.ft. (21.8 sq.m.) approx.

TOTAL FLOOR AREA: 561 sq.ft. (52.1 sq.m.) approx.

Whilst every attempt has been made to ensure the accuracy of the floorpain contained here, measurements of doors, windows, rooms and any other items are approximate and no responsibility is taken for any error, omission or mis-statement. This plan is for illustrative purposes only and should be used as such by any prospective purchaser. The services, systems and appliances shown have not been tested and no guarantee as to their operability or efficiency can be given. Made with Metropix ©2024