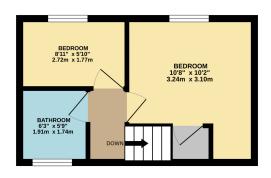

The entrance is via double glazed french doors into the conservatory/dining area allowing plenty of space for a dining room table and chairs with a rear aspect. Leading through to the living room which is a good size and offers a useful storage cupboard. A staircase rises to the first floor. There is an entrance leading through to the kitchen. The kitchen offers good storage base and wall units with a double glazed window to the rear. A fitted oven and hob with extractor over and working surfaces. On the first floor landing there is access to the bedrooms and bathroom and access to the roof space. The main bedroom had a double glazed window to the rear and a recess with hanging rail providing storage space for clothes. There is also a large fitted cupboard where the gas boiler is housed. The second bedroom with a rear aspect also has a double glazed window. The bathroom is completely tiled with a white modern suite of bath, shower screen and shower over, pedestal wash hand basin and a low level WC. The property is warmed by gas central heating.

GROUND FLOOR 327 sq.ft. (30.4 sq.m.) approx.

1ST FLOOR 234 sq.ft. (21.8 sq.m.) approx.

TOTAL FLOOR AREA: 561 sq.ft. (52.1 sq.m.) approx.

Whilst every attempt has been made to ensure the accuracy of the floorpain contained here, measurements of doors, windows, rooms and any other items are approximate and no responsibility is taken for any error, omission or mis-statement. This plan is for illustrative purposes only and should be used as such by any prospective purchaser. The services, systems and appliances shown have not been tested and no guarantee as to their operability or efficiency can be given. Made with Metropix ©2024