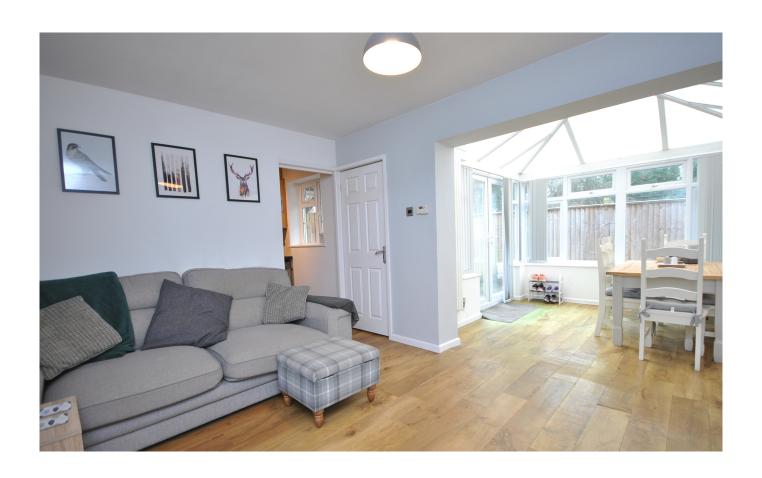

The entrance is via double glazed french doors into the conservatory/dining area allowing plenty of space for a dining room table and chairs with a rear aspect. Leading through to the living room which is a good size and offers a useful storage cupboard. A staircase rises to the first floor. There is an entrance leading through to the kitchen. The kitchen offers good storage base and wall units with a double glazed window to the rear. A fitted oven and hob with extractor over and working surfaces. On the first floor landing there is access to the bedrooms and bathroom and access to the roof space. The main bedroom had a double glazed window to the rear and a recess with hanging rail providing storage space for clothes. There is also a large fitted cupboard where the gas boiler is housed. The second bedroom with a rear aspect also has a double glazed window. The bathroom is completely tiled with a white modern suite of bath, shower screen and shower over, pedestal wash hand basin and a low level WC. The property is warmed by gas central heating.