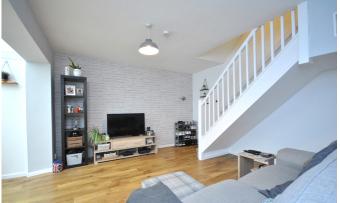

The entrance is via double glazed french doors into the conservatory/dining area allowing plenty of space for a dining room table and chairs with a rear aspect. Leading through to the living room which is a good size and offers a useful storage cupboard. A staircase rises to the first floor. There is an entrance leading through to the kitchen. The kitchen offers good storage base and wall units with a double glazed window to the rear. A fitted oven and hob with extractor over and working surfaces. On the first floor landing there is access to the bedrooms and bathroom and access to the roof space. The main bedroom had a double glazed window to the rear and a recess with hanging rail providing storage space for clothes. There is also a large fitted cupboard where the gas boiler is housed. The second bedroom with a rear aspect also has a double glazed window. The bathroom is completely tiled with a white modern suite of bath, shower screen and shower over, pedestal wash hand basin and a low level WC. The property is warmed by gas central heating.