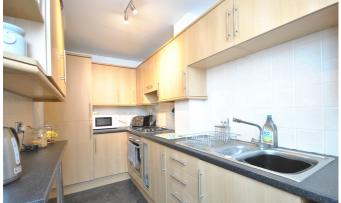

The entrance is via double glazed french doors into the conservatory/dining area allowing plenty of space for a dining room table and chairs with a rear aspect. Leading through to the living room which is a good size and offers a useful storage cupboard. A staircase rises to the first floor. There is an entrance leading through to the kitchen. The kitchen offers good storage base and wall units with a double glazed window to the rear. A fitted oven and hob with extractor over and working surfaces. On the first floor landing there is access to the bedrooms and bathroom and access to the roof space. The main bedroom had a double glazed window to the rear and a recess with hanging rail providing storage space for clothes. There is also a large fitted cupboard where the gas boiler is housed. The second bedroom with a rear aspect also has a double glazed window. The bathroom is completely tiled with a white modern suite of bath, shower screen and shower over, pedestal wash hand basin and a low level WC. The property is warmed by gas central heating.