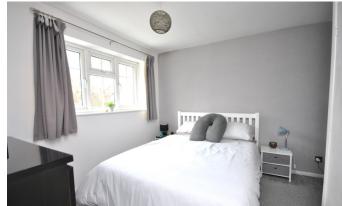

The entrance is via double glazed french doors into the conservatory/dining area allowing plenty of space for a dining room table and chairs with a rear aspect. Leading through to the living room which is a good size and offers a useful storage cupboard. A staircase rises to the first floor. There is an entrance leading through to the kitchen. The kitchen offers good storage base and wall units with a double glazed window to the rear. A fitted oven and hob with extractor over and working surfaces. On the first floor landing there is access to the bedrooms and bathroom and access to the roof space. The main bedroom had a double glazed window to the rear and a recess with hanging rail providing storage space for clothes. There is also a large fitted cupboard where the gas boiler is housed. The second bedroom with a rear aspect also has a double glazed window. The bathroom is completely tiled with a white modern suite of bath, shower screen and shower over, pedestal wash hand basin and a low level WC. The property is warmed by gas central heating.