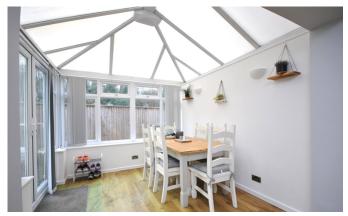

The entrance is via double glazed french doors into the conservatory/dining area allowing plenty of space for a dining room table and chairs with a rear aspect. Leading through to the living room which is a good size and offers a useful storage cupboard. A staircase rises to the first floor. There is an entrance leading through to the kitchen. The kitchen offers good storage base and wall units with a double glazed window to the rear. A fitted oven and hob with extractor over and working surfaces. On the first floor landing there is access to the bedrooms and bathroom and access to the roof space. The main bedroom had a double glazed window to the rear and a recess with hanging rail providing storage space for clothes. There is also a large fitted cupboard where the gas boiler is housed. The second bedroom with a rear aspect also has a double glazed window. The bathroom is completely tiled with a white modern suite of bath, shower screen and shower over, pedestal wash hand basin and a low level WC. The property is warmed by gas central heating.