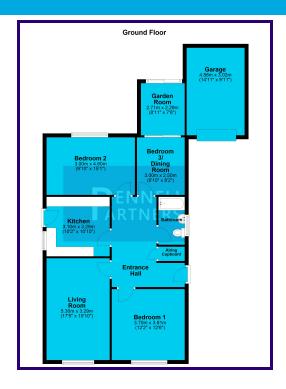

Two Double Bedrooms: Rest peacefully in the two generously sized double bedrooms, each offering plenty of space and natural light.

Additional Bedroom/Dining Room: Versatility abounds with an additional room that can serve as a third bedroom or a spacious dining area, providing flexible living options to suit your needs.

# **LOUNGE**

3.50m x 5.30m (11' 6" x 17' 5")

# **BEDROOM ONE**

3.60m x 3.70m (11' 10" x 12' 2")

#### **KITCHEN**

3.50m x 3.10m (11' 6" x 10' 2")

#### **BEDROOM TWO**

3.60m x 3.00m (11' 10" x 9' 10")

#### BEDROOM THREE/DINING ROOM

2.60m x 3.00m (8' 6" x 9' 10")

# **CONSERVATORY/ GARDEN ROOM**

# GARAGE