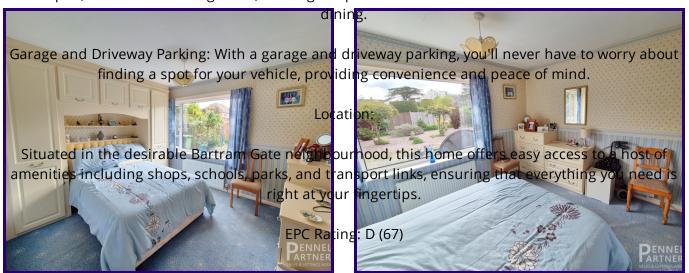

Two Double Bedrooms: Rest peacefully in the two generously sized double bedrooms, each offering plenty of space and natural light.

Additional Bedroom/Dining Room: Versatility abounds with an additional room that can serve as a third bedroom or a spacious dining area, providing flexible living options to suit your needs.

# **BEDROOM ONE**

3.60m x 3.70m (11' 10" x 12' 2")

#### **BEDROOM TWO**

3.60m x 3.00m (11' 10" x 9' 10")