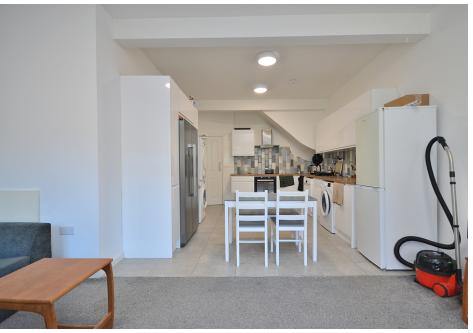

## **Ground Floor**

## Reception

Entry via double glazed door.
Radiator. Hallway leading to all treatment rooms, Courtyard garden and stairs leading down to the basement.

Treatment Room One

Aircon unit.

Treatment Room Two Aircon unit

**Treatment Room Three** 

Window to the rear aspect. Aircon unit.

### Basement

## Landing

Doors into:

### Studio

Aircon unit.

#### WC

Low flush Wc. Wash hand basin. Radiator.

#### Kitchen

### First Floor

## Hallway

Entry via a double glazed door. Stairs leading to the second floor. Doors into:

# Kitchen/Diner/Living Room

Double glazed windows to the front aspect. Radiator.





Edward Knight Estate Agents (Northampton) Ltd 01604 632433 northampton@edwardknight.co.uk