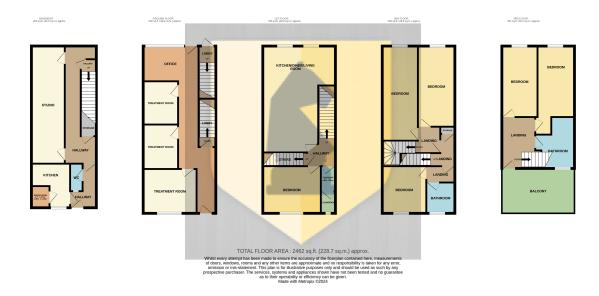

## **Ground Floor**

## Reception

Entry via double glazed door.
Radiator. Hallway leading to all treatment rooms, Courtyard garden and stairs leading down to the basement.

Treatment Room One

Aircon unit.

Treatment Room Two Aircon unit

**Treatment Room Three** 

Window to the rear aspect. Aircon unit.

### Basement

## Landing

Doors into:

### Studio

Aircon unit.

#### WC

Low flush Wc. Wash hand basin. Radiator.

#### Kitchen

### First Floor

## Hallway

Entry via a double glazed door. Stairs leading to the second floor. Doors into:

# Kitchen/Diner/Living Room

Double glazed windows to the front aspect. Radiator.

Edward Knight Estate Agents (Northampton) Ltd 01604 632433 northampton@edwardknight.co.uk