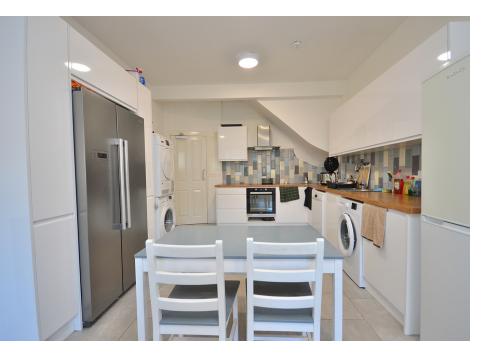

## **Ground Floor**

## Reception

Entry via double glazed door.
Radiator. Hallway leading to all treatment rooms, Courtyard garden and stairs leading down to the basement.

Treatment Room One

Aircon unit.

Treatment Room Two Aircon unit

**Treatment Room Three** 

Window to the rear aspect. Aircon unit.

### Basement

## Landing

Doors into:

### Studio

Aircon unit.

#### WC

Low flush Wc. Wash hand basin. Radiator.

#### Kitchen

### First Floor

## Hallway

Entry via a double glazed door. Stairs leading to the second floor. Doors into:

# Kitchen/Diner/Living Room

Double glazed windows to the front aspect. Radiator.





Edward Knight Estate Agents (Northampton) Ltd 01604 632433 northampton@edwardknight.co.uk