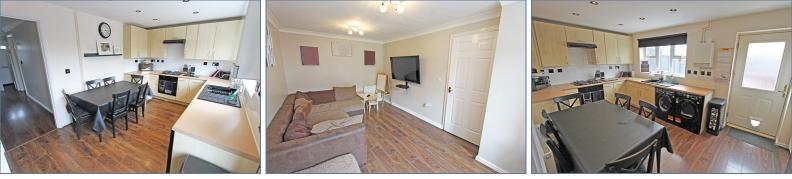

#### Lounge

15' 7" x 9' 10" (4.75m x 3.00m)

#### **Kitchen Diner**

16' 7" x 9' 4" (5.05m x 2.84m)