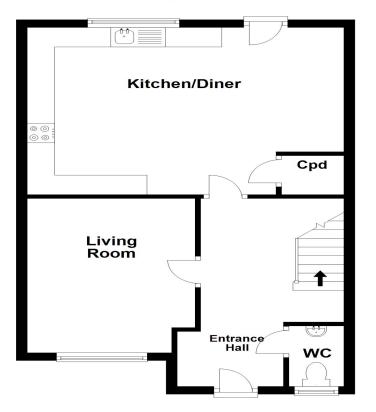

#### **GROUND FLOOR**

#### **Entrance Hall**

Doors leading to:

#### **Kitchen Diner**

16' 7" x 9' 4" (5.05m x 2.84m)

elevation estate agents Plan produced using PlanUp.