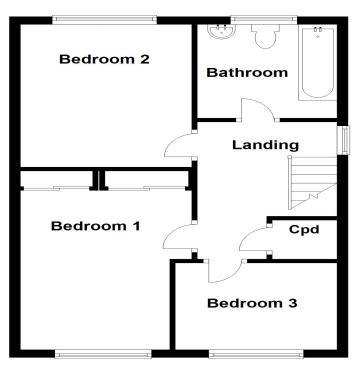

### **FIRST FLOOR**

#### Landing

Doors leading to:

#### **Bedroom One**

11' 3" x 9' 5" (3.43m x 2.87m)

#### **Bedroom Two**

13' 10" x 9' 5" (4.22m x 2.87m)

#### **Bedroom Three**

8' 7" x 7' 5" (2.62m x 2.26m)

#### **Family Bathroom**

Fitted to comprise three piece suite