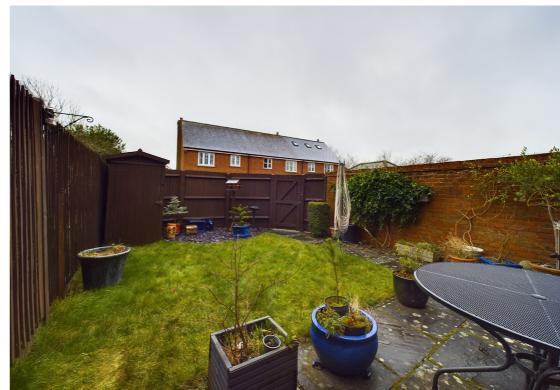

To the outside is a South East facing rear garden which is mainly laid to lawn, shed, patio area, and gate leading to the garage and parking space.

Offley Village is a sought-after village in rolling countryside. It has a primary school, post office/general store, hairdressers, two highly rated pubs/restaurants within a short walk away and a bus service. There is easy access to A505, A1(M), M1 and to mainline stations at Hitchin and Luton.