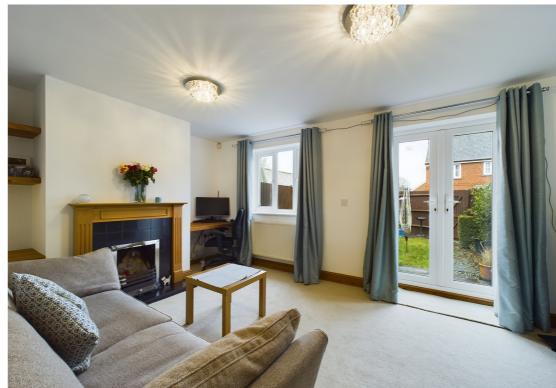

The ground floor comprises an entrance hall, WC, spacious kitchen/breakfast room with built in appliances and a rear aspect living room with open fireplace and patio doors leading into the South Easterly facing rear garden.