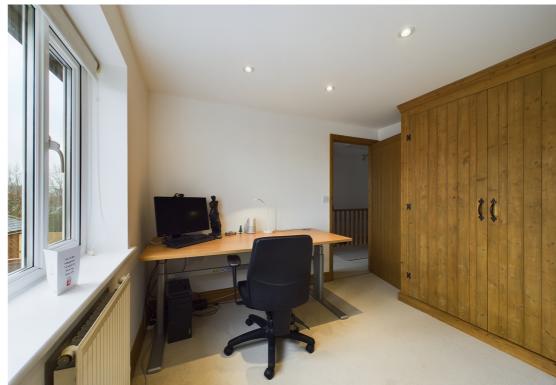

To the first floor is a primary bedroom with ensuite shower room, a further double bedroom and a family bathroom including bath with shower attachment, wash hand basin and WC. From the upstairs hallway is access to a spaciousloft with generous storage space.