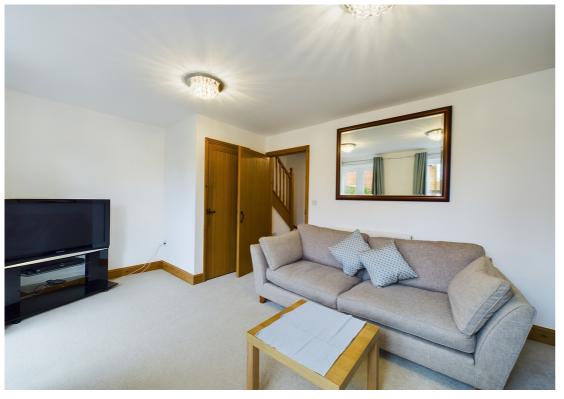

The ground floor comprises an entrance hall, WC, spacious kitchen/breakfast room with built in appliances and a rear aspect living room with open fireplace and patio doors leading into the South Easterly facing rear garden.