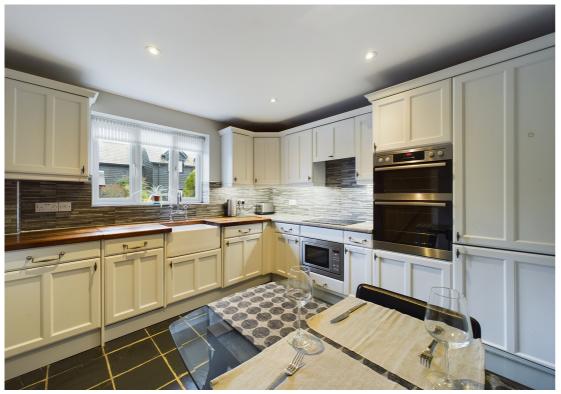

The ground floor comprises an entrance hall, WC, spacious kitchen/breakfast room with built in appliances and a rear aspect living room with open fireplace and patio doors leading into the South Easterly facing rear garden.