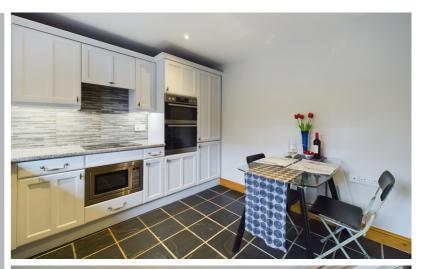

The ground floor comprises an entrance hall, WC, spacious kitchen/breakfast room with built in appliances and a rear aspect living room with open fireplace and patio doors leading into the South Easterly facing rear garden.