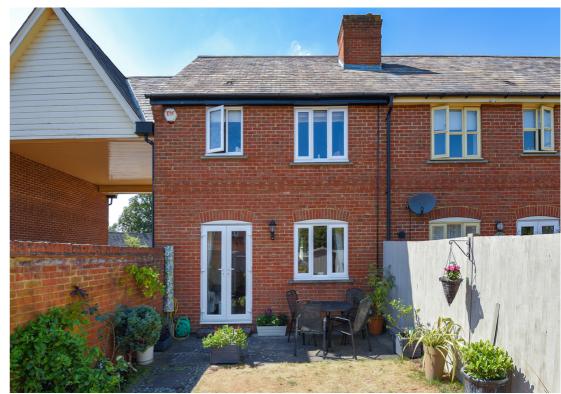

A spacious two bedroom end terrace house offered to the market with no onward chain and benefitting from front and rear gardens, garage and driveway parking. This property is set within an exclusive development of only 7 properties in the popular village of Offley

To the outside is a South East facing rear garden which is mainly laid to lawn, shed, patio area, and gate leading to the garage and parking space.

Offley Village is a sought-after village in rolling countryside. It has a primary school, post office/general store, hairdressers, two highly rated pubs/restaurants within a short walk away and a bus service. There is easy access to A505, A1(M), M1 and to mainline stations at Hitchin and Luton.