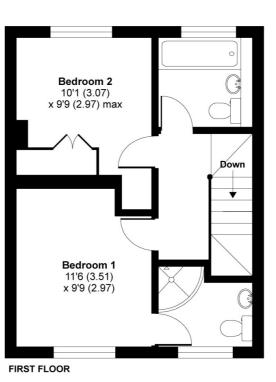

To the first floor is a primary bedroom with ensuite shower room, a further double bedroom and a family bathroom including bath with shower attachment, wash hand basin and WC. From the upstairs hallway is access to a spaciousloft with generous storage space.

## John Hall Court, Offley, Hitchin, SG5

APPROX. GROSS INTERNAL FLOOR AREA 885 SQ FT 82.2 SQ METRES (Includes garage)

PART OF HUNTERS

Whilst every attempt has been made to ensure the accuracy of the floor plan contained here, measurements of doors, windows and rooms are approximate and no responsibility is taken for any error, omission or misstatement. These plans are for representation purposes only as defined by RICS Code of Measuring Practice and should be used as such by any prospective purchaser. Specifically no guarantee is given on the total square footage of the property if quoted on this plan. Any figure given is for initial guidance only and should not be relied on as a basis of valuation.