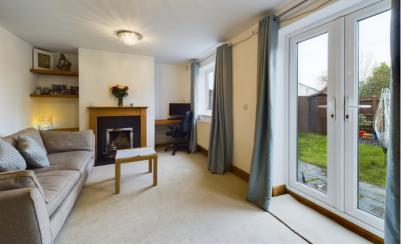

The ground floor comprises an entrance hall, WC, spacious kitchen/breakfast room with built in appliances and a rear aspect living room with open fireplace and patio doors leading into the South Easterly facing rear garden.