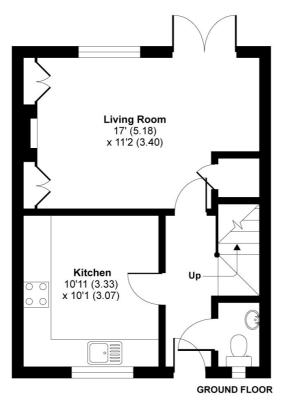

The ground floor comprises an entrance hall, WC, spacious kitchen/breakfast room with built in appliances and a rear aspect living room with open fireplace and patio doors leading into the South Easterly facing rear garden.

## John Hall Court, Offley, Hitchin, SG5

APPROX. GROSS INTERNAL FLOOR AREA 885 SQ FT 82.2 SQ METRES (Includes garage)

PART OF HUNTERS

Whilst every attempt has been made to ensure the accuracy of the floor plan contained here, measurements of doors, windows and rooms are approximate and no responsibility is taken for any error, omission or misstatement. These plans are for representation purposes only as defined by RICS Code of Measuring Practice and should be used as such by any prospective purchaser. Specifically no guarantee is given on the total square footage of the property if quoted on this plan. Any figure given is for initial guidance only and should not be relied on as a basis of valuation.