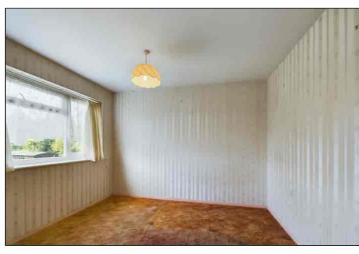

### **Bedroom One**

 $3.92 \text{m} \times 2.73 \text{m}$  (12' 10" x 8' 11") There is a double glazed window to the front of the property, fitted wardrobes and carpet flooring.

## **Bedroom Two**

 $3.32m \times 2.80m (10' 11" \times 9' 2")$  There is a double glazed window to the front of the property, fitted wardrobes and carpet flooring.

## **Bedroom Three**

2.58m x 2.54m (8' 6" x 8' 4") There is a double glazed window to the front of the property, fitted wardrobes and carpet flooring.