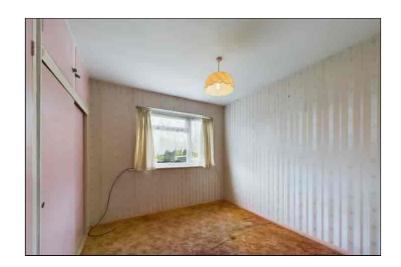

### **Bedroom One**

 $3.92 \text{m} \times 2.73 \text{m}$  (12' 10" x 8' 11") There is a double glazed window to the front of the property, fitted wardrobes and carpet flooring.

## **Bedroom Two**

 $3.32m \times 2.80m (10' 11" \times 9' 2")$  There is a double glazed window to the front of the property, fitted wardrobes and carpet flooring.

## **Bedroom Three**

2.58m x 2.54m (8' 6" x 8' 4") There is a double glazed window to the front of the property, fitted wardrobes and carpet flooring.