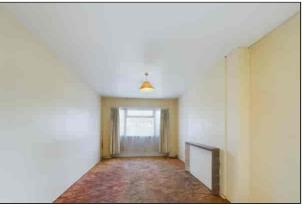

# **Living Room**

 $4.81 \text{m} \times 3.00 \text{m}$  (15' 9" x 9' 10") There is a double glazed window to the front of the property, fireplace and carpet flooring.