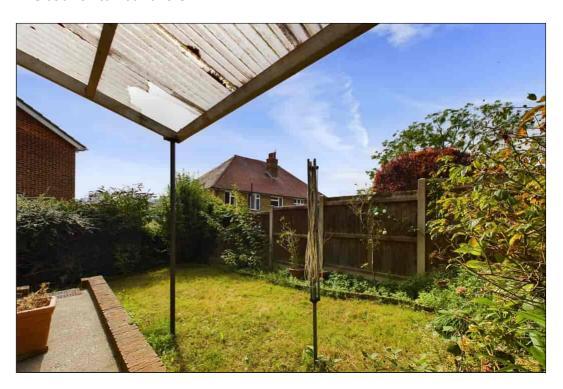

#### Rear Garden

10.20m wide x 4.60m deep (33' 6" x 15' 1") This delightful garden is mainly laid to lawn with mature hedges.