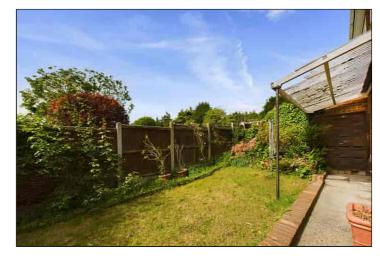

#### Rear Garden

10.20m wide x 4.60m deep (33' 6" x 15' 1") This delightful garden is mainly laid to lawn with mature hedges.