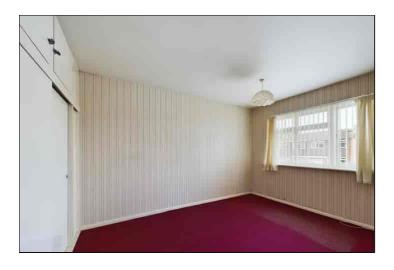

### **Bedroom One**

 $3.92 \text{m} \times 2.73 \text{m}$  (12' 10" x 8' 11") There is a double glazed window to the front of the property, fitted wardrobes and carpet flooring.

## **Bedroom Two**

 $3.32m \times 2.80m (10' 11" \times 9' 2")$  There is a double glazed window to the front of the property, fitted wardrobes and carpet flooring.

## **Bedroom Three**

2.58m x 2.54m (8' 6" x 8' 4") There is a double glazed window to the front of the property, fitted wardrobes and carpet flooring.