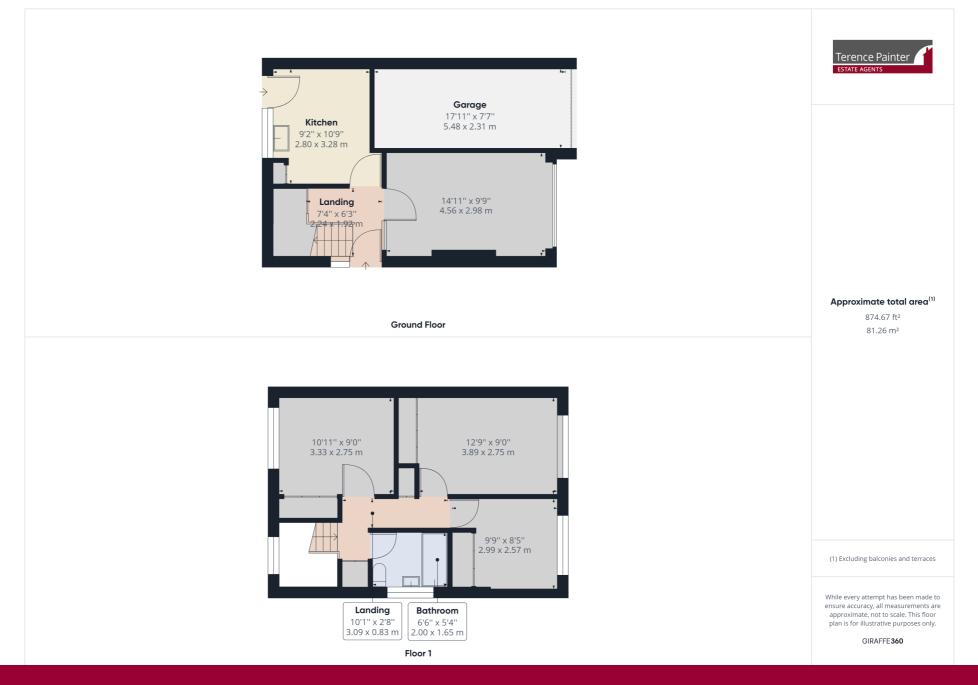

This home does require updating and has accommodation arranged over two floors comprising a welcoming entrance hall, living room and kitchen on the ground floor.

On the first floor you will find the bathroom and three good size bedrooms which all feature built in wardrobes. Externally this property boasts a mainly lawned rear garden, integral garage and a double tandem driveway.

#### **Entrance Hall**

 $2.28m \times 2.15m$  (7' 6" x 7' 1") There are carpeted stairs to the first floor, under stairs cupboard, carpet flooring and doors leading off to the living room and kitchen.

# **Living Room**

 $4.81 \text{m} \times 3.00 \text{m}$  (15' 9" x 9' 10") There is a double glazed window to the front of the property, fireplace and carpet flooring.

### Kitchen

 $3.30 \text{m} \times 2.81 \text{m} (10' \ 10'' \times 9' \ 3'')$  There is a double glazed window and door to the rear which provides access to the garden, fitted base units with sink, fitted cupboard and vinyl flooring.

## Landing

There is a double glazed window to the rear on the split landing, loft hatch, airing cupboard, storage cupboard, carpet flooring and doors leading off to the bedrooms and bathroom.

11 Claire Court, Broadstairs, Kent. CT101HP.

### **Bedroom One**

 $3.92 \text{m} \times 2.73 \text{m}$  (12' 10" x 8' 11") There is a double glazed window to the front of the property, fitted wardrobes and carpet flooring.

## **Bedroom Two**

 $3.32m \times 2.80m (10' 11" \times 9' 2")$  There is a double glazed window to the front of the property, fitted wardrobes and carpet flooring.

## **Bedroom Three**

2.58m x 2.54m (8' 6" x 8' 4") There is a double glazed window to the front of the property, fitted wardrobes and carpet flooring.

### **Bathroom**

 $2.00 \text{m} \times 1.66 \text{m}$  (6' 7" x 5' 5") There is a frosted double glazed window to the side of the property, panelled bath with mixer tap with shower attachment, pedestal wash hand basin and a low level w.c. There are part tiled walls and vinyl flooring.

## **Garage & Driveway**

5.46m x 2.29m (17' 11" x 7' 6") There is a metal up and over door, power point and lighting. To the front of the garage is a double tandem driveway.