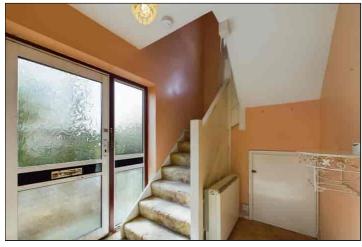

#### **Entrance Hall**

 $2.28m \times 2.15m$  (7' 6" x 7' 1") There are carpeted stairs to the first floor, under stairs cupboard, carpet flooring and doors leading off to the living room and kitchen.

## Landing

There is a double glazed window to the rear on the split landing, loft hatch, airing cupboard, storage cupboard, carpet flooring and doors leading off to the bedrooms and bathroom.

11 Claire Court, Broadstairs, Kent. CT101HP.