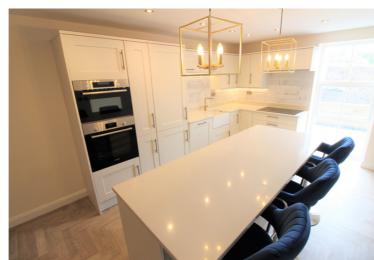

## **FULL DESCRIPTION**

A stunning development of three/four bedroom town houses situated in the sought after village location of Oxenhope with fabulous countryside views. The accommodation comprises of an entrance hall giving access to a cloaks WC and separate utility room. The lounge is also on this level enjoying the fabulous countryside views. To the lower ground floor is the spacious dining kitchen/living area measuring approximately 23'6" in length and having an attractive range of modern base and wall mounted units, integrated appliances and breakfast island, along with a separate WC plus access to the rear garden. To the first floor there are two double bedrooms and a separate shower room, to the second floor a fantastic master bedroom having four double glazed Velux windows, double glazed window to the side enjoying the views, and a spacious en-suite bathroom with four piece suite comprising of a bath, WC, wash hand basin and shower cubicle. Externally there is a driveway as well as additional parking, and good size front patio and garden. SHOW HOME NOW AVAILABLE TO VIEW!!!