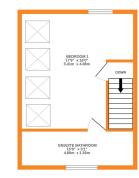

## **FULL DESCRIPTION**

A stunning development of three/four bedroom town houses situated in the sought after village location of Oxenhope with fabulous countryside views. The accommodation comprises of an entrance hall giving access to a cloaks WC and separate utility room. The lounge is also on this level enjoying the fabulous countryside views. To the lower ground floor is the spacious dining kitchen/living area measuring approximately 23'6" in length and having an attractive range of modern base and wall mounted units, integrated appliances and breakfast island, along with a separate WC plus access to the rear garden. To the first floor there are two double bedrooms and a separate shower room, to the second floor a fantastic master bedroom having four double glazed Velux windows, double glazed window to the side enjoying the views, and a spacious en-suite bathroom with four piece suite comprising of a bath, WC, wash hand basin and shower cubicle. Externally there is a driveway as well as additional parking, and good size front patio and garden. SHOW HOME NOW AVAILABLE TO VIEW!!!