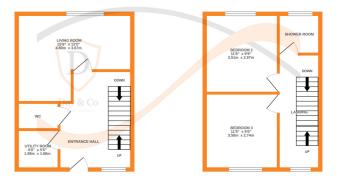

## **FULL DESCRIPTION**

A stunning development of three/four bedroom town houses situated in the sought after village location of Oxenhope with fabulous countryside views. The accommodation comprises of an entrance hall giving access to a cloaks WC and separate utility room. The lounge is also on this level enjoying the fabulous countryside views. To the lower ground floor is the spacious dining kitchen/living area measuring approximately 23'6" in length and having an attractive range of modern base and wall mounted units, integrated appliances and breakfast island, along with a separate WC plus access to the rear garden. To the first floor there are two double bedrooms and a separate shower room, to the second floor a fantastic master bedroom having four double glazed Velux windows, double glazed window to the side enjoying the views, and a spacious en-suite bathroom with four piece suite comprising of a bath, WC, wash hand basin and shower cubicle. Externally there is a driveway as well as additional parking, and good size front patio and garden. SHOW HOME NOW AVAILABLE TO VIEW!!!