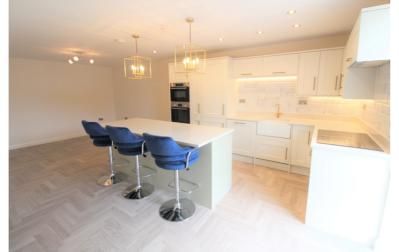

## **FULL DESCRIPTION**

A stunning development of three/four bedroom town houses situated in the sought after village location of Oxenhope with fabulous countryside views. The accommodation comprises of an entrance hall giving access to a cloaks WC and separate utility room. The lounge is also on this level enjoying the fabulous countryside views. To the lower ground floor is the spacious dining kitchen/living area measuring approximately 23'6" in length and having an attractive range of modern base and wall mounted units, integrated appliances and breakfast island, along with a separate WC plus access to the rear garden. To the first floor there are two double bedrooms and a separate shower room, to the second floor a fantastic master bedroom having four double glazed Velux windows, double glazed window to the side enjoying the views, and a spacious en-suite bathroom with four piece suite comprising of a bath, WC, wash hand basin and shower cubicle. Externally there is a driveway as well as additional parking, and good size front patio and garden. SHOW HOME NOW AVAILABLE TO VIEW!!!