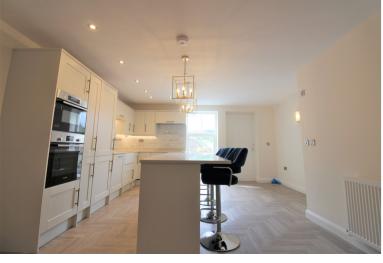

## **FULL DESCRIPTION**

A stunning development of three/four bedroom town houses situated in the sought after village location of Oxenhope with fabulous countryside views. The accommodation comprises of an entrance hall giving access to a cloaks WC and separate utility room. The lounge is also on this level enjoying the fabulous countryside views. To the lower ground floor is the spacious dining kitchen/living area measuring approximately 23'6" in length and having an attractive range of modern base and wall mounted units, integrated appliances and breakfast island, along with a separate WC plus access to the rear garden. To the first floor there are two double bedrooms and a separate shower room, to the second floor a fantastic master bedroom having four double glazed Velux windows, double glazed window to the side enjoying the views, and a spacious en-suite bathroom with four piece suite comprising of a bath, WC, wash hand basin and shower cubicle. Externally there is a driveway as well as additional parking, and good size front patio and garden. SHOW HOME NOW AVAILABLE TO VIEW!!!