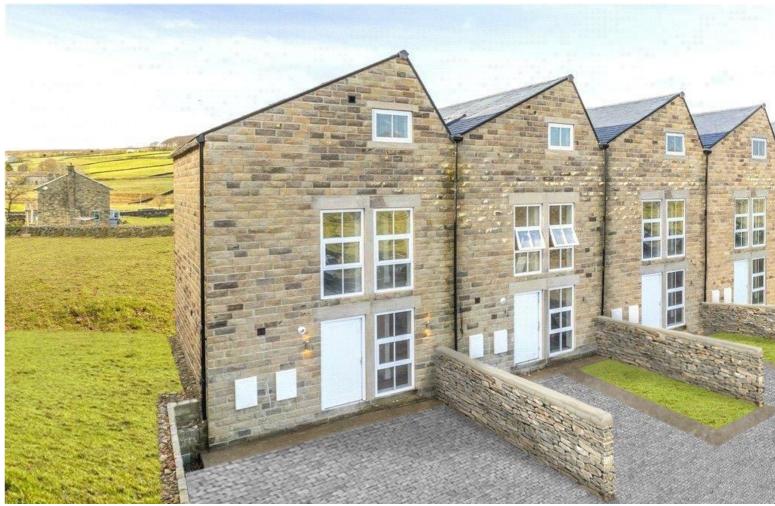

## **SUMMARY**

\*\*A STUNNING BRAND NEW SELECT DEVELOPMENT OF 3/4 BEDROOM TOWNHOUSES, SOUGHT AFTER VILLAGE LOCATION OF OXENHOPE WITH FABULOUS COUNTRYSIDE VIEWS!!\*\* Fabulous top floor master bedroom with en-suite bathroom, spacious dining kitchen with breakfast island and living area, good size gardens, driveway and separate parking, architect certificate - SHOW HOME NOW AVAILABLE TO VIEW!

## **FULL DESCRIPTION**

A stunning development of three/four bedroom town houses situated in the sought after village location of Oxenhope with fabulous countryside views. The accommodation comprises of an entrance hall giving access to a cloaks WC and separate utility room. The lounge is also on this level enjoying the fabulous countryside views. To the lower ground floor is the spacious dining kitchen/living area measuring approximately 23'6" in length and having an attractive range of modern base and wall mounted units, integrated appliances and breakfast island, along with a separate WC plus access to the rear garden. To the first floor there are two double bedrooms and a separate shower room, to the second floor a fantastic master bedroom having four double glazed Velux windows, double glazed window to the side enjoying the views, and a spacious en-suite bathroom with four piece suite comprising of a bath, WC, wash hand basin and shower cubicle. Externally there is a driveway as well as additional parking, and good size front patio and garden. SHOW HOME NOW AVAILABLE TO VIEW!!!