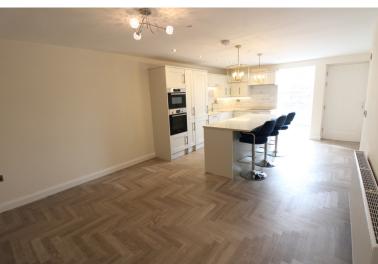

## **FULL DESCRIPTION**

A stunning development of three/four bedroom town houses situated in the sought after village location of Oxenhope with fabulous countryside views. The accommodation comprises of an entrance hall giving access to a cloaks WC and separate utility room. The lounge is also on this level enjoying the fabulous countryside views. To the lower ground floor is the spacious dining kitchen/living area measuring approximately 23'6" in length and having an attractive range of modern base and wall mounted units, integrated appliances and breakfast island, along with a separate WC plus access to the rear garden. To the first floor there are two double bedrooms and a separate shower room, to the second floor a fantastic master bedroom having four double glazed Velux windows, double glazed window to the side enjoying the views, and a spacious en-suite bathroom with four piece suite comprising of a bath, WC, wash hand basin and shower cubicle. Externally there is a driveway as well as additional parking, and good size front patio and garden. SHOW HOME NOW AVAILABLE TO VIEW!!!