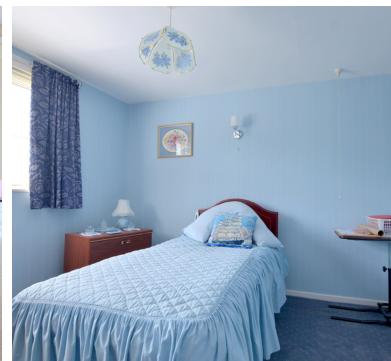

## Bedroom One

13' 3" x 10' 3" (4.04m x 3.12m) Double glazed window to side aspect, built in wardrobes and radiator.

#### **Bedroom Two**

10' 3" x 10' 0" (3.12m x 3.05m) Double glazed window to front aspect, radiator.

#### **Bedroom Three**

9' 0" x 13' 2" (2.74m x 4.01m) Double glazed sliding doors to rear garden, radiator.