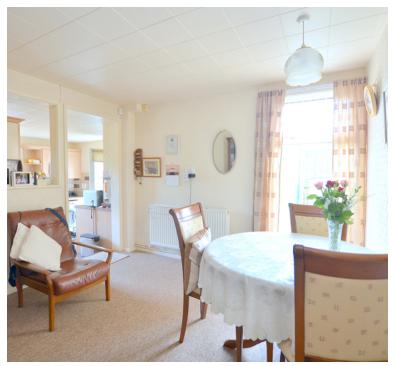

# **Dining Room**

10' 2" x 10' 4" (3.10m x 3.15m) Double glazed full length window to side aspect, radiator and storage cupboards, opening into