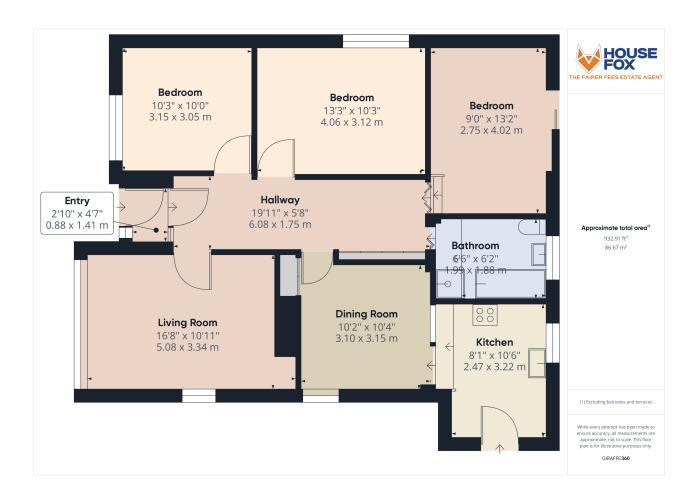

#### **Entrance**

Enter via porchway with access into

#### **Entrance Hall**

Doors to all rooms, radiator and storage cupboards.

# Living Room

16' 8" x 10' 11" (5.08m x 3.33m) Double glazed windows to side and front aspects, two radiators and fireplace.

# **Dining Room**

10' 2" x 10' 4" (3.10m x 3.15m) Double glazed full length window to side aspect, radiator and storage cupboards, opening into

#### Kitchen

8' 1" x 10' 6" (2.46m x 3.20m) Double glazed window with garden aspect, Double glazed obscure door to rear garden, range of wall and base units inset sink and drainer with mixer taps over, integrated eye level oven, integrated eye level hob, space and plumbing for washing machine.

#### **Bathroom**

6' 6" x 6' 2" (1.98m x 1.88m) Double glazed obscure window to rear aspect, low level WC, vanity wash hand basin, paneled bath and separate shower cubicle with fitted shower attachment.

## Bedroom One

13' 3" x 10' 3" (4.04m x 3.12m) Double glazed window to side aspect, built in wardrobes and radiator.

#### **Bedroom Two**

10' 3" x 10' 0" (3.12m x 3.05m) Double glazed window to front aspect, radiator.

#### **Bedroom Three**

9' 0" x 13' 2" (2.74m x 4.01m) Double glazed sliding doors to rear garden, radiator.

# **FLOORPLAN & EPC**