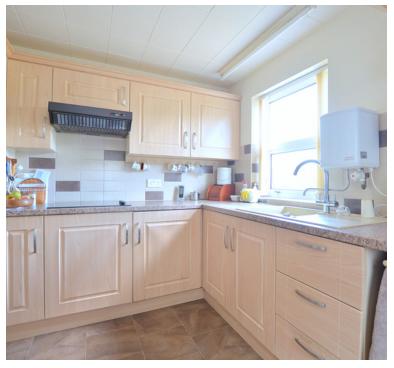

#### Kitchen

8' 1" x 10' 6" (2.46m x 3.20m) Double glazed window with garden aspect, Double glazed obscure door to rear garden, range of wall and base units inset sink and drainer with mixer taps over, integrated eye level oven, integrated eye level hob, space and plumbing for washing machine.