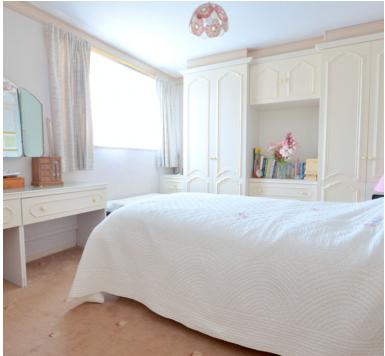

## Bedroom One

13' 3" x 10' 3" (4.04m x 3.12m) Double glazed window to side aspect, built in wardrobes and radiator.

#### **Bedroom Two**

10' 3" x 10' 0" (3.12m x 3.05m) Double glazed window to front aspect, radiator.

#### **Bedroom Three**

9' 0" x 13' 2" (2.74m x 4.01m) Double glazed sliding doors to rear garden, radiator.