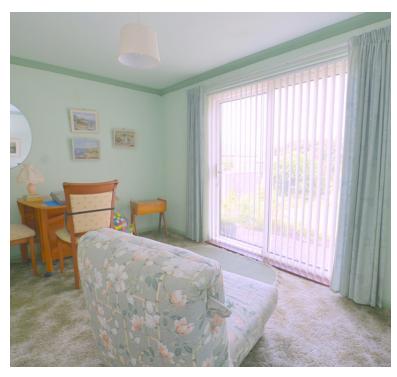

# Living Room

16' 8" x 10' 11" (5.08m x 3.33m) Double glazed windows to side and front aspects, two radiators and fireplace.

# **Dining Room**

10' 2" x 10' 4" (3.10m x 3.15m) Double glazed full length window to side aspect, radiator and storage cupboards, opening into