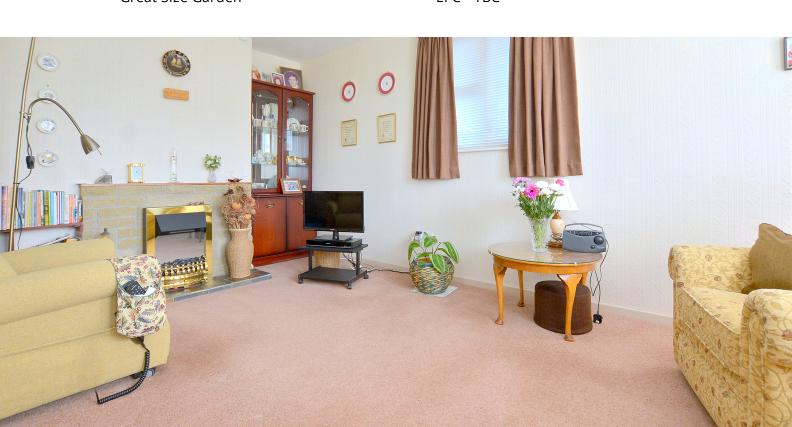

# Living Room

16' 8" x 10' 11" (5.08m x 3.33m) Double glazed windows to side and front aspects, two radiators and fireplace.