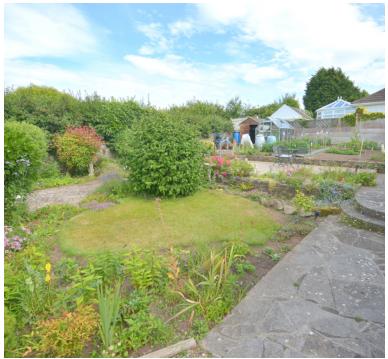

## Rear Garden + Front Garden

Fully enclosed rear garden mainly laid to lawn and patio with shrub areas and lovely views. Front garden mainly laid to lawn with access to driveway.