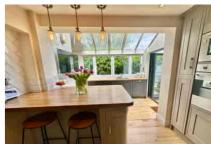

To the ground floor there is an inviting living room with wood burner, oak floors and double glazed sash style windows. The oak floors continue into the dining room (which has an extended area to the side) and then into the beautifully configured kitchen/breakfast room which has bi-fold doors leading out into the garden. There is a ground floor family bathroom with underfloor heating and access to the airing cupboard which houses the boiler. The garden is south easterly facing and there is front to back access to the side. The former garage to the rear of the garden has been converted in main to a useable and stunning outbuilding with underfloor heating, bar areas and bi-fold doors onto the garden. This could be ideal as a home office or media room. There is also a driveway to the front for several vehicles.

- SYMPATHETICALLY EXTENDED SEMI DETACHED HOME
- THREE DOUBLE BEDROOMS
- RE-FITTED
   KITCHEN/BREAKFAST ROOM
   WITH BI-FOLD DOORS
- DRIVEWAY PARKING FOR TWO VEHICLES
- CONVERTED OUTBUILDING WITH BI-FOLD DOORS & UNDERFLOOR HEATING