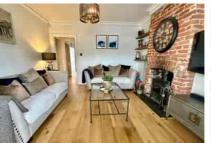

To the ground floor there is an inviting living room with wood burner, oak floors and double glazed sash style windows. The oak floors continue into the dining room (which has an extended area to the side) and then into the beautifully configured kitchen/breakfast room which has bi-fold doors leading out into the garden. There is a ground floor family bathroom with underfloor heating and access to the airing cupboard which houses the boiler. The garden is south easterly facing and there is front to back access to the side. The former garage to the rear of the garden has been converted in main to a useable and stunning outbuilding with underfloor heating, bar areas and bi-fold doors onto the garden. This could be ideal as a home office or media room. There is also a driveway to the front for several vehicles.

- BLEND OF CHARACTER
   FEATURES & MODERN LIVING
- TWO MAIN RECEPTION ROOMS
- SOUTH EASTERLY FACING GARDEN
- LARGE RE-FITTED EN-SUITE SHOWER ROOM PLUS DOWNSTAIRS FAMILY BATHROOM
- HEART OF BAGSHOT VILLAGE
  CENTRE