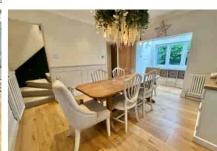

To the ground floor there is an inviting living room with wood burner, oak floors and double glazed sash style windows. The oak floors continue into the dining room (which has an extended area to the side) and then into the beautifully configured kitchen/breakfast room which has bi-fold doors leading out into the garden. There is a ground floor family bathroom with underfloor heating and access to the airing cupboard which houses the boiler. The garden is south easterly facing and there is front to back access to the side. The former garage to the rear of the garden has been converted in main to a useable and stunning outbuilding with underfloor heating, bar areas and bi-fold doors onto the garden. This could be ideal as a home office or media room. There is also a driveway to the front for several vehicles.

- BLEND OF CHARACTER
   FEATURES & MODERN LIVING
- TWO MAIN RECEPTION ROOMS
- SOUTH EASTERLY FACING GARDEN
- LARGE RE-FITTED EN-SUITE SHOWER ROOM PLUS DOWNSTAIRS FAMILY BATHROOM
- HEART OF BAGSHOT VILLAGE
  CENTRE