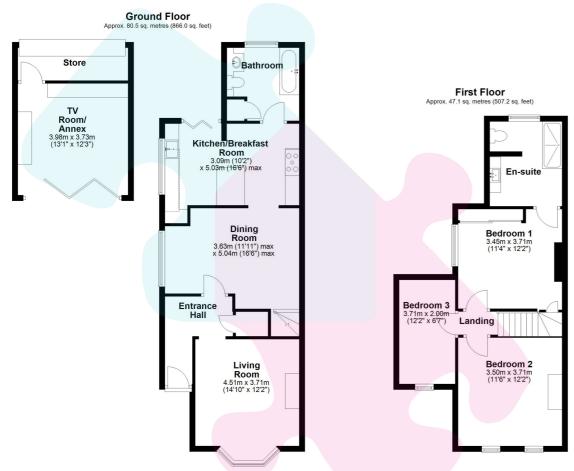

## **High Street, BAGSHOT, Surrey GU19 5AE**

Jigsaw Estates are excited to present this sympathetically extended and refurbished, older style semi detached property situated in the heart of Bagshot village, close to local schools, train station and shops. First floor accommodation comprises main bedroom with a step down to the recently refitted en-suite shower room which has underfloor heating. There are also two further double bedrooms.

To the ground floor there is an inviting living room with wood burner, oak floors and double glazed sash style windows. The oak floors continue into the dining room (which has an extended area to the side) and then into the beautifully configured kitchen/breakfast room which has bi-fold doors leading out into the garden. There is a ground floor family bathroom with underfloor heating and access to the airing cupboard which houses the boiler. The garden is south easterly facing and there is front to back access to the side. The former garage to the rear of the garden has been converted in main to a useable and stunning outbuilding with underfloor heating, bar areas and bi-fold doors onto the garden. This could be ideal as a home office or media room. There is also a driveway to the front for several vehicles.

## OFFERS IN REGION OF £550,000

Total area: approx. 127.6 sq. metres (1373.2 sq. feet)

Floorplan is for Illustration purposes only. All measurements are approximate and should be verified. Total Floor Area includes any garages, outhouses or ancillary buldings shown on the floorplan prodeed by WWW.G-Whis net
Plan produced using PlanUp.