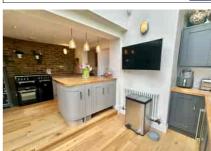

To the ground floor there is an inviting living room with wood burner, oak floors and double glazed sash style windows. The oak floors continue into the dining room (which has an extended area to the side) and then into the beautifully configured kitchen/breakfast room which has bi-fold doors leading out into the garden. There is a ground floor family bathroom with underfloor heating and access to the airing cupboard which houses the boiler. The garden is south easterly facing and there is front to back access to the side. The former garage to the rear of the garden has been converted in main to a useable and stunning outbuilding with underfloor heating, bar areas and bi-fold doors onto the garden. This could be ideal as a home office or media room. There is also a driveway to the front for several vehicles.

- SYMPATHETICALLY EXTENDED SEMI DETACHED HOME
- THREE DOUBLE BEDROOMS
- RE-FITTED
   KITCHEN/BREAKFAST ROOM
   WITH BI-FOLD DOORS
- DRIVEWAY PARKING FOR TWO VEHICLES
- CONVERTED OUTBUILDING WITH BI-FOLD DOORS & UNDERFLOOR HEATING