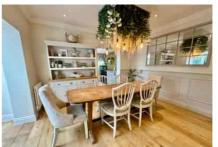

To the ground floor there is an inviting living room with wood burner, oak floors and double glazed sash style windows. The oak floors continue into the dining room (which has an extended area to the side) and then into the beautifully configured kitchen/breakfast room which has bi-fold doors leading out into the garden. There is a ground floor family bathroom with underfloor heating and access to the airing cupboard which houses the boiler. The garden is south easterly facing and there is front to back access to the side. The former garage to the rear of the garden has been converted in main to a useable and stunning outbuilding with underfloor heating, bar areas and bi-fold doors onto the garden. This could be ideal as a home office or media room. There is also a driveway to the front for several vehicles.

- BLEND OF CHARACTER
   FEATURES & MODERN LIVING
- TWO MAIN RECEPTION ROOMS
- SOUTH EASTERLY FACING GARDEN
- LARGE RE-FITTED EN-SUITE SHOWER ROOM PLUS DOWNSTAIRS FAMILY BATHROOM
- HEART OF BAGSHOT VILLAGE
  CENTRE