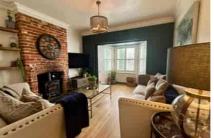

To the ground floor there is an inviting living room with wood burner, oak floors and double glazed sash style windows. The oak floors continue into the dining room (which has an extended area to the side) and then into the beautifully configured kitchen/breakfast room which has bi-fold doors leading out into the garden. There is a ground floor family bathroom with underfloor heating and access to the airing cupboard which houses the boiler. The garden is south easterly facing and there is front to back access to the side. The former garage to the rear of the garden has been converted in main to a useable and stunning outbuilding with underfloor heating, bar areas and bi-fold doors onto the garden. This could be ideal as a home office or media room. There is also a driveway to the front for several vehicles.

- BLEND OF CHARACTER
   FEATURES & MODERN LIVING
- TWO MAIN RECEPTION ROOMS
- SOUTH EASTERLY FACING GARDEN
- LARGE RE-FITTED EN-SUITE SHOWER ROOM PLUS DOWNSTAIRS FAMILY BATHROOM
- HEART OF BAGSHOT VILLAGE
  CENTRE