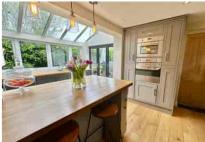

To the ground floor there is an inviting living room with wood burner, oak floors and double glazed sash style windows. The oak floors continue into the dining room (which has an extended area to the side) and then into the beautifully configured kitchen/breakfast room which has bi-fold doors leading out into the garden. There is a ground floor family bathroom with underfloor heating and access to the airing cupboard which houses the boiler. The garden is south easterly facing and there is front to back access to the side. The former garage to the rear of the garden has been converted in main to a useable and stunning outbuilding with underfloor heating, bar areas and bi-fold doors onto the garden. This could be ideal as a home office or media room. There is also a driveway to the front for several vehicles.

- SYMPATHETICALLY EXTENDED SEMI DETACHED HOME
- THREE DOUBLE BEDROOMS
- RE-FITTED
   KITCHEN/BREAKFAST ROOM
   WITH BI-FOLD DOORS
- DRIVEWAY PARKING FOR TWO VEHICLES
- CONVERTED OUTBUILDING WITH BI-FOLD DOORS & UNDERFLOOR HEATING