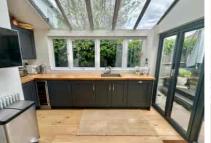

To the ground floor there is an inviting living room with wood burner, oak floors and double glazed sash style windows. The oak floors continue into the dining room (which has an extended area to the side) and then into the beautifully configured kitchen/breakfast room which has bi-fold doors leading out into the garden. There is a ground floor family bathroom with underfloor heating and access to the airing cupboard which houses the boiler. The garden is south easterly facing and there is front to back access to the side. The former garage to the rear of the garden has been converted in main to a useable and stunning outbuilding with underfloor heating, bar areas and bi-fold doors onto the garden. This could be ideal as a home office or media room. There is also a driveway to the front for several vehicles.

- SYMPATHETICALLY EXTENDED SEMI DETACHED HOME
- THREE DOUBLE BEDROOMS
- RE-FITTED
   KITCHEN/BREAKFAST ROOM
   WITH BI-FOLD DOORS
- DRIVEWAY PARKING FOR TWO VEHICLES
- CONVERTED OUTBUILDING WITH BI-FOLD DOORS & UNDERFLOOR HEATING