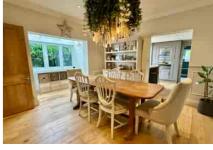

To the ground floor there is an inviting living room with wood burner, oak floors and double glazed sash style windows. The oak floors continue into the dining room (which has an extended area to the side) and then into the beautifully configured kitchen/breakfast room which has bi-fold doors leading out into the garden. There is a ground floor family bathroom with underfloor heating and access to the airing cupboard which houses the boiler. The garden is south easterly facing and there is front to back access to the side. The former garage to the rear of the garden has been converted in main to a useable and stunning outbuilding with underfloor heating, bar areas and bi-fold doors onto the garden. This could be ideal as a home office or media room. There is also a driveway to the front for several vehicles.

- SYMPATHETICALLY EXTENDED SEMI DETACHED HOME
- THREE DOUBLE BEDROOMS
- RE-FITTED
   KITCHEN/BREAKFAST ROOM
   WITH BI-FOLD DOORS
- DRIVEWAY PARKING FOR TWO VEHICLES
- CONVERTED OUTBUILDING WITH BI-FOLD DOORS & UNDERFLOOR HEATING