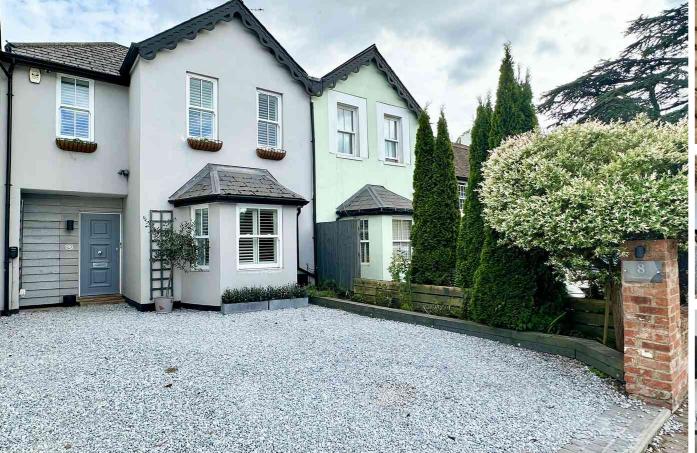

## **High Street, BAGSHOT, Surrey GU19 5AE**

Jigsaw Estates are excited to present this sympathetically extended and refurbished, older style semi detached property situated in the heart of Bagshot village, close to local schools, train station and shops. First floor accommodation comprises main bedroom with a step down to the recently refitted en-suite shower room which has underfloor heating. There are also two further double bedrooms.

To the ground floor there is an inviting living room with wood burner, oak floors and double glazed sash style windows. The oak floors continue into the dining room (which has an extended area to the side) and then into the beautifully configured kitchen/breakfast room which has bi-fold doors leading out into the garden. There is a ground floor family bathroom with underfloor heating and access to the airing cupboard which houses the boiler. The garden is south easterly facing and there is front to back access to the side. The former garage to the rear of the garden has been converted in main to a useable and stunning outbuilding with underfloor heating, bar areas and bi-fold doors onto the garden. This could be ideal as a home office or media room. There is also a driveway to the front for several vehicles.

- SYMPATHETICALLY EXTENDED SEMI DETACHED HOME
- THREE DOUBLE BEDROOMS
- RE-FITTED
   KITCHEN/BREAKFAST ROOM
   WITH BI-FOLD DOORS
- DRIVEWAY PARKING FOR TWO VEHICLES
- CONVERTED OUTBUILDING WITH BI-FOLD DOORS & UNDERFLOOR HEATING