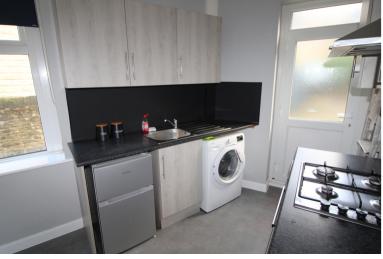

## **FULL DESCRIPTION**

Offered for sale is this one bedroom, stone built end terrace, handily placed for access to Keighley town centre and local amenities. This property has accommodation briefly comprises of a lounge with double glazed window and door to the front. The kitchen has a range of modern base and wall mounted units, integrated oven, hob, and extractor fan, double glazed door to the rear. To the first floor there is a double bedroom and the bathroom which has a modern fitted three piece suite in white comprising of a bath with shower over, WC, wash hand basin, double glazed window to the rear, chrome heated towel rail. Externally front garden and a small area to rear, access area down the side. EPC Rating D