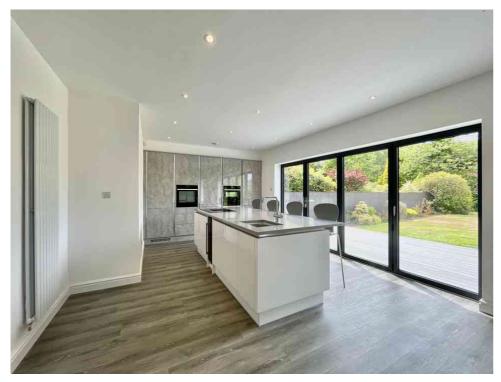

The internal floor area exceeds 1,900 sq ft. The bright and airy hall leads to the front reception room that is perfect for an evening lounge to relax and unwind. The adjacent reception room is ideal for either a HOME OFFICE or games room. There are TWO BEDROOMS on the ground floor and a shower room if you prefer SINGLE-LEVEL LIVING. The heart of the home is the OPEN PLAN KITCHEN, a fantastic allrounder day or night, either with family or friends. The BI-FOLDING doors extend that entertaining space into the SUNNY garden for all to enjoy.