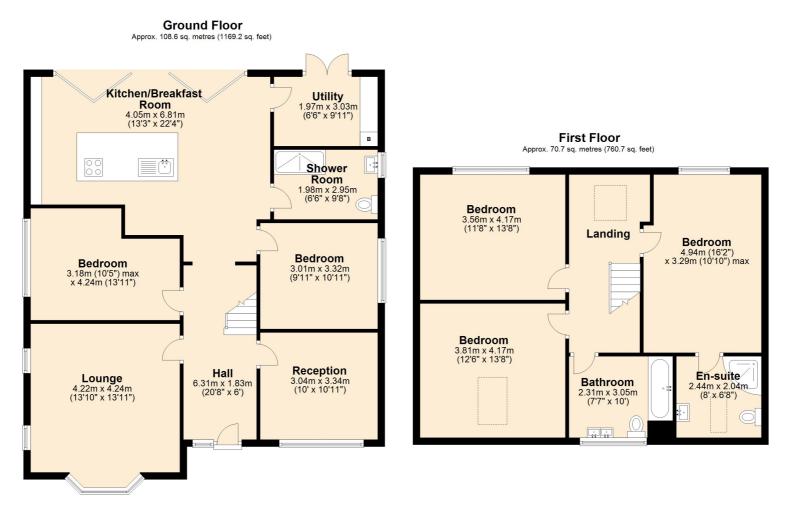

The internal floor area exceeds 1,900 sq ft. The bright and airy hall leads to the front reception room that is perfect for an evening lounge to relax and unwind. The adjacent reception room is ideal for either a HOME OFFICE or games room. There are TWO BEDROOMS on the ground floor and a shower room if you prefer SINGLE-LEVEL LIVING. The heart of the home is the OPEN PLAN KITCHEN, a fantastic allrounder day or night, either with family or friends. The BI-FOLDING doors extend that entertaining space into the SUNNY garden for all to enjoy.

Upstairs, there are a FURTHER THREE BEDROOMS and a family bathroom. The master bedroom enjoys an EN-SUITE SHOWER ROOM.

Outside, there is OFF-ROAD parking for multiple vehicles and a GARAGE with a remote-controlled door. An extensive rear garden which is perfect for a family or keen gardener.

The property is FREEHOLD. There is NO ONWARD CHAIN. Call to view 01704 516 626 - follow us on Facebook and Instagram.

Total area: approx. 179.3 sq. metres (1929.9 sq. feet)