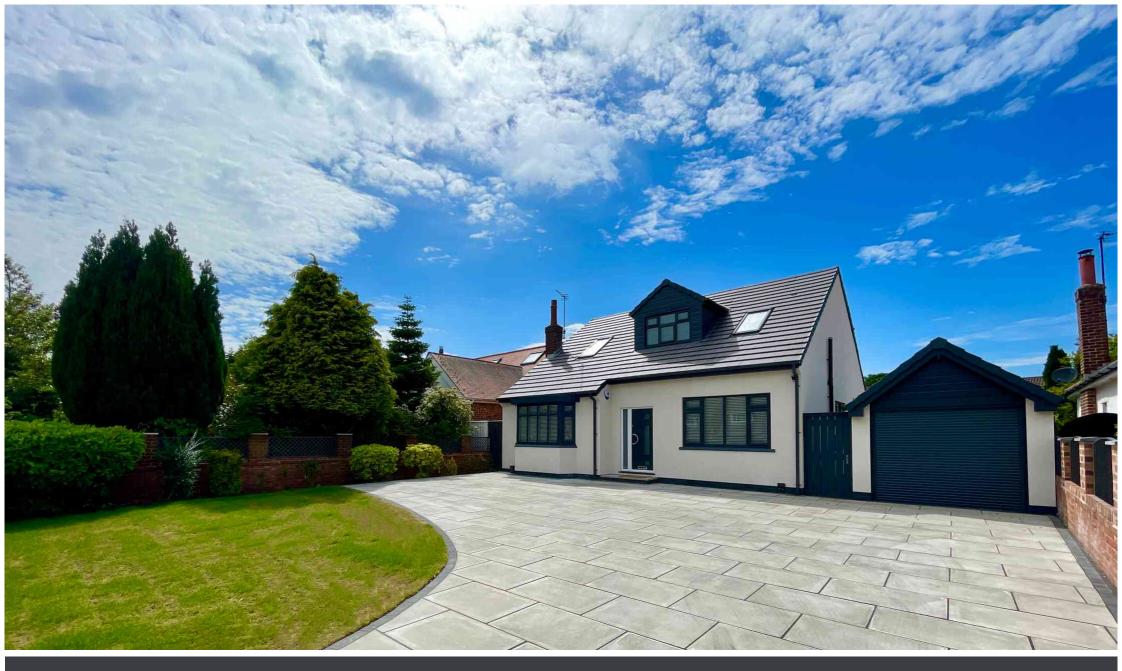

Liverpool Road, Ainsdale, PR8 3SL

Offers Over £425,000

This property really has the WOW factor, from the moment you arrive, you will not be disappointed!

This property has been transformed into a stunning home that will be appealing to a variety of buyers whether upsizing or downsizing, family or retiring, this property really will accommodate your needs, just take a look at the photographs, floor-plan and video to get a feel for this wonderful home.

Upstairs, there are a FURTHER THREE BEDROOMS and a family bathroom. The master bedroom enjoys an EN-SUITE SHOWER ROOM.

Outside, there is OFF-ROAD parking for multiple vehicles and a GARAGE with a remote-controlled door. An extensive rear garden which is perfect for a family or keen gardener.

The property is FREEHOLD. There is NO ONWARD CHAIN. Call to view 01704 516 626 - follow us on Facebook and Instagram.

Total area: approx. 179.3 sq. metres (1929.9 sq. feet)