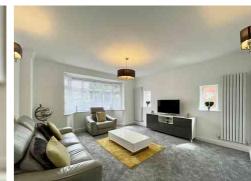

The internal floor area exceeds 1,900 sq ft. The bright and airy hall leads to the front reception room that is perfect for an evening lounge to relax and unwind. The adjacent reception room is ideal for either a HOME OFFICE or games room. There are TWO BEDROOMS on the ground floor and a shower room if you prefer SINGLE-LEVEL LIVING. The heart of the home is the OPEN PLAN KITCHEN, a fantastic allrounder day or night, either with family or friends. The BI-FOLDING doors extend that entertaining space into the SUNNY garden for all to enjoy.