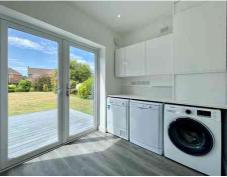

The internal floor area exceeds 1,900 sq ft. The bright and airy hall leads to the front reception room that is perfect for an evening lounge to relax and unwind. The adjacent reception room is ideal for either a HOME OFFICE or games room. There are TWO BEDROOMS on the ground floor and a shower room if you prefer SINGLE-LEVEL LIVING. The heart of the home is the OPEN PLAN KITCHEN, a fantastic allrounder day or night, either with family or friends. The BI-FOLDING doors extend that entertaining space into the SUNNY garden for all to enjoy.