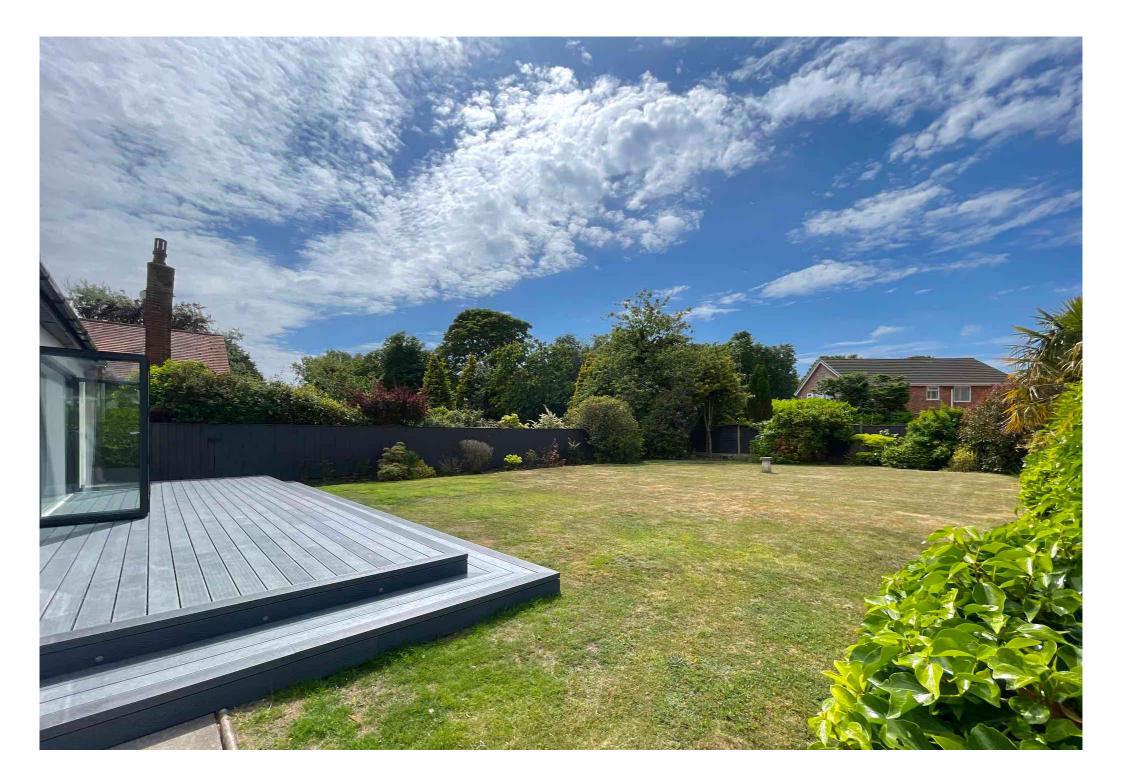

The internal floor area exceeds 1,900 sq ft. The bright and airy hall leads to the front reception room that is perfect for an evening lounge to relax and unwind. The adjacent reception room is ideal for either a HOME OFFICE or games room. There are TWO BEDROOMS on the ground floor and a shower room if you prefer SINGLE-LEVEL LIVING. The heart of the home is the OPEN PLAN KITCHEN, a fantastic allrounder day or night, either with family or friends. The BI-FOLDING doors extend that entertaining space into the SUNNY garden for all to enjoy.

Upstairs, there are a FURTHER THREE BEDROOMS and a family bathroom. The master bedroom enjoys an EN-SUITE SHOWER ROOM.

Outside, there is OFF-ROAD parking for multiple vehicles and a GARAGE with a remote-controlled door. An extensive rear garden which is perfect for a family or keen gardener.