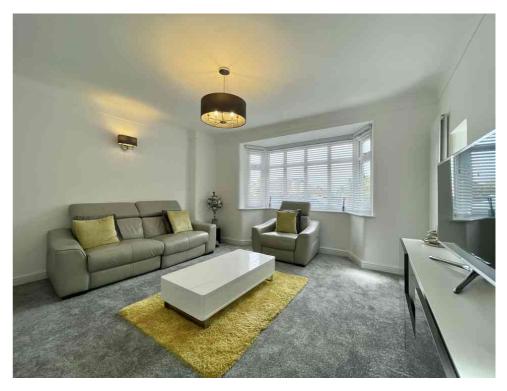

The internal floor area exceeds 1,900 sq ft. The bright and airy hall leads to the front reception room that is perfect for an evening lounge to relax and unwind. The adjacent reception room is ideal for either a HOME OFFICE or games room. There are TWO BEDROOMS on the ground floor and a shower room if you prefer SINGLE-LEVEL LIVING. The heart of the home is the OPEN PLAN KITCHEN, a fantastic allrounder day or night, either with family or friends. The BI-FOLDING doors extend that entertaining space into the SUNNY garden for all to enjoy.