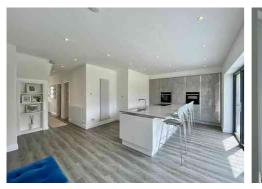

The internal floor area exceeds 1,900 sq ft. The bright and airy hall leads to the front reception room that is perfect for an evening lounge to relax and unwind. The adjacent reception room is ideal for either a HOME OFFICE or games room. There are TWO BEDROOMS on the ground floor and a shower room if you prefer SINGLE-LEVEL LIVING. The heart of the home is the OPEN PLAN KITCHEN, a fantastic allrounder day or night, either with family or friends. The BI-FOLDING doors extend that entertaining space into the SUNNY garden for all to enjoy.