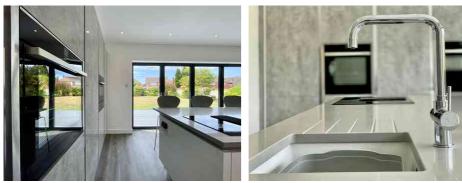

The internal floor area exceeds 1,900 sq ft. The bright and airy hall leads to the front reception room that is perfect for an evening lounge to relax and unwind. The adjacent reception room is ideal for either a HOME OFFICE or games room. There are TWO BEDROOMS on the ground floor and a shower room if you prefer SINGLE-LEVEL LIVING. The heart of the home is the OPEN PLAN KITCHEN, a fantastic allrounder day or night, either with family or friends. The BI-FOLDING doors extend that entertaining space into the SUNNY garden for all to enjoy.