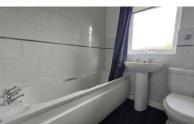

#### **BATHROOM**

and bath with electric shower over, 3/4 tiled walls and heated towel rail.