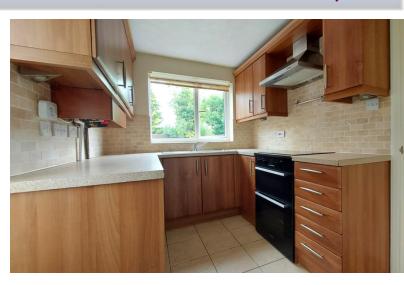

#### **KITCHEN**

9' 4" x 7' 7" (2.84m x 2.31m) (approx.) Fitted with a range of base and eye level units, stainless steel sink unit with mixer tap, part tiled walls, integrated oven, hob, extractor fan, tiled flooring, plumbing and space for washing machine, fridge freezer space, cupboard under stairs, radiator, wall mounted gas boiler, half glazed door to side and UPVC window to rear.