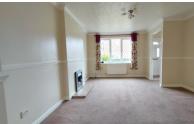

#### LOUNGE

13' 1" x 11' 7" (3.99m x 3.53m) (approx.) UPVC window to front, radiator, fireplace, artex, coving and arch to:

#### **DINING AREA**

9' 4" x 7' 2" (2.84m x 2.18m) (approx.) UPVC window to rear, dado rail and radiator.