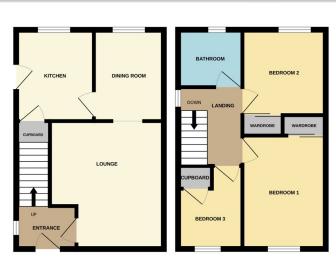

#### **ENTRANCE**

UPVC door to front, UPVC window to side, radiator, stairs to first Fitted with a three piece suite comprising WC, wash hand basin floor and door to:

#### LOUNGE

13' 1" x 11' 7" (3.99m x 3.53m) (approx.) UPVC window to front, radiator, fireplace, artex, coving and arch to:

#### **DINING AREA**

9' 4" x 7' 2" (2.84m x 2.18m) (approx.) UPVC window to rear, dado rail and radiator.

#### **KITCHEN**

9' 4" x 7' 7" (2.84m x 2.31m) (approx.) Fitted with a range of base and eye level units, stainless steel sink unit with mixer tap, part tiled walls, integrated oven, hob, extractor fan, tiled flooring, plumbing and space for washing machine, fridge freezer space, cupboard under stairs, radiator, wall mounted gas boiler, half glazed door to side and UPVC window to rear.

#### **LANDING**

UPVC window to side and loft access.

#### **BEDROOM ONE**

11' 7" x 8' 6" (3.53m x 2.59m) (approx.) UPVC window to front, radiator and built in wardrobes.

#### **BEDROOM TWO**

8' 9" x 8' 6" (2.67m x 2.59m) (approx.) UPVC window to rear, radiator and built in wardrobes.

## **BEDROOM THREE**

8' 8" x 5' 11" (2.64m x 1.80m) (approx.) (max.) UPVC window to front, radiator and over stair cupboard.

#### **BATHROOM**

and bath with electric shower over, 3/4 tiled walls and heated towel rail.

### **AGENTS NOTE**

The floorplan is for illustrative purposes only. Fixtures and fittings may not represent the current state of the property. Not to scale and is meant as a guide only.