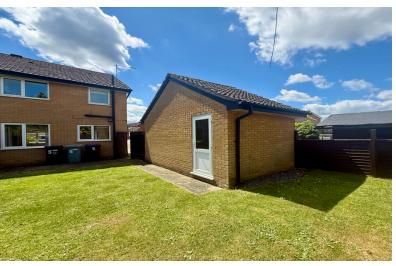

# 5 Meadow View, Morton, Bourne, Lincolnshire PE10 0XN

£220,000

\*\*\*NO ONWARD CHAIN\*\*\* Rosedale are delighted to offer to the market this semi-detached property, ideal for a first-time buyer or investor. Situated in a cul-de-sac location in the popular village of Morton, the area benefits from a pub, shops, a regular bus service, and a highly regarded primary school. The property is being sold with no onward chain and is ready to move into. Accommodation includes three bedrooms, a family bathroom, lounge, dining room, and kitchen. Outside, the property is set back from the road with a lovely front garden and driveway parking for multiple vehicles, leading to the garage. To fully appreciate this property, viewings are highly recommended. EPC Energy Rating: C / Council Tax Band: B.

#### OUTSIDE

The front of the property is laid to lawn with off road parking on the driveway leading to the garage.

The rear garden is laid to lawn with paved patio, tiled flooring, gated side access and door to garage.