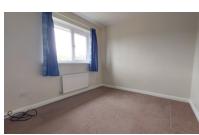

#### **BEDROOM ONE**

11' 7" x 8' 6" (3.53m x 2.59m) (approx.) UPVC window to front, radiator and built in wardrobes.

#### **BEDROOM TWO**

8' 9" x 8' 6" (2.67m x 2.59m) (approx.) UPVC window to rear, radiator and built in wardrobes.

## **BEDROOM THREE**

8' 8" x 5' 11" (2.64m x 1.80m) (approx.) (max.) UPVC window to front, radiator and over stair cupboard.