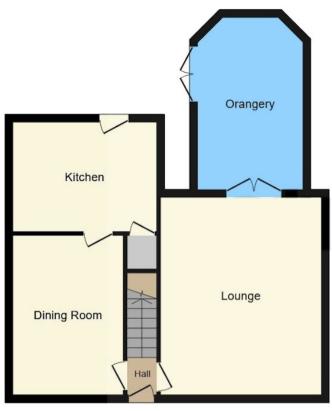

The interior of this beautifully presented property comprises a spacious lounge, dining room, modern fitted kitchen and conservatory on the ground floor. The first floor consists of three bedrooms and the family bathroom. The exterior boasts an enclosed rear garden with lawn and patio seating areas, perfect for enjoying the summer months.

**Ground Floor** 

First Floor

This plan is for illustration purposes only and may not be representative of the property. Plan not to scale. Powered by PropertyBox

20-22 Bridge End, Leeds, LS1 4DJ t: 0330 004 0050 e: hello@bettermove.co.uk www.bettermove.co.uk