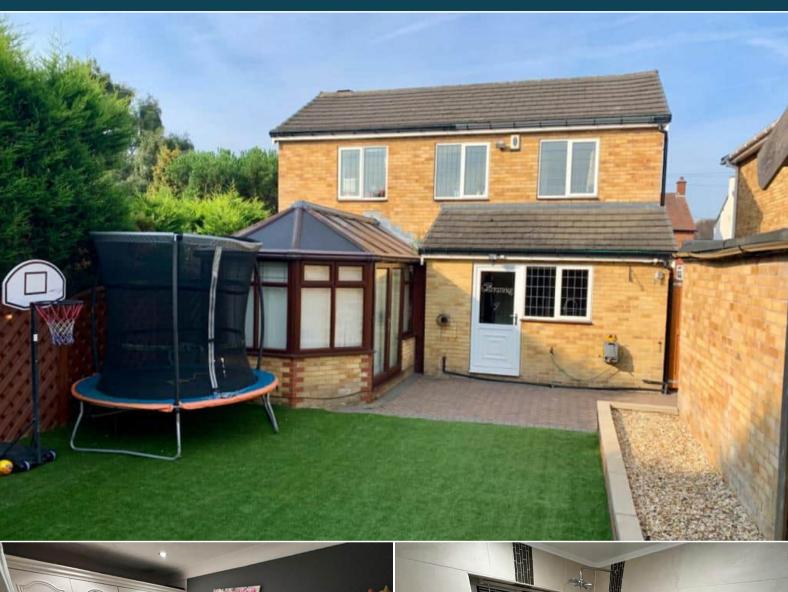

The interior of this beautifully presented property comprises a spacious lounge, dining room, modern fitted kitchen and conservatory on the ground floor. The first floor consists of three bedrooms and the family bathroom. The exterior boasts an enclosed rear garden with lawn and patio seating areas, perfect for enjoying the summer months.