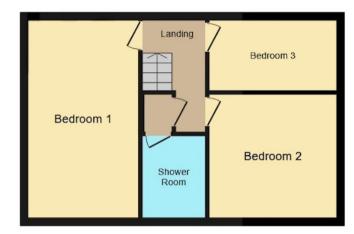

The interior of this beautifully presented property comprises a spacious lounge, dining room, modern fitted kitchen and conservatory on the ground floor. The first floor consists of three bedrooms and the family bathroom. The exterior boasts an enclosed rear garden with lawn and patio seating areas, perfect for enjoying the summer months.

**Ground Floor** 

First Floor

This plan is for illustration purposes only and may not be representative of the property. Plan not to scale. Powered by PropertyBox

20-22 Bridge End, Leeds, LS1 4DJ t: 0330 004 0050 e: hello@bettermove.co.uk www.bettermove.co.uk