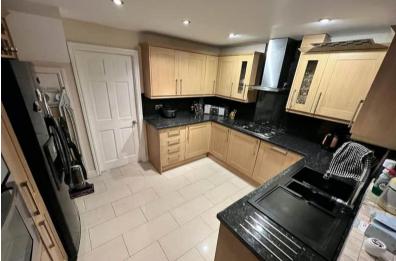

The interior of this beautifully presented property comprises a spacious lounge, dining room, modern fitted kitchen and conservatory on the ground floor. The first floor consists of three bedrooms and the family bathroom. The exterior boasts an enclosed rear garden with lawn and patio seating areas, perfect for enjoying the summer months.