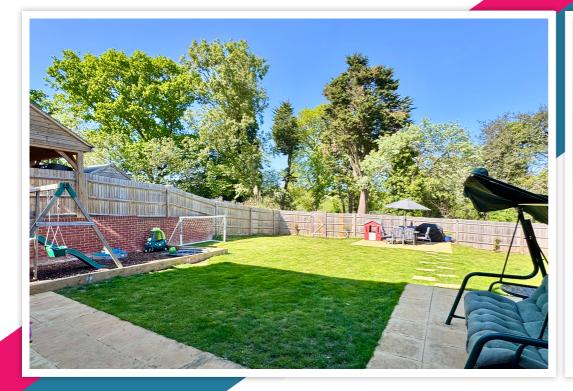

#### OUTSIDE

This attractive property has a charming front garden being mostly laid to lawn with path leading to the front door. Off road parking and the car port can be found to the right hand side.

The rear garden is a real selling point for families and gardeners alike! It is a substantial sized plot, being of mostly lawn for ease of maintenance, with barked play area and a large patio area ideal for outside entertaining in the warmer months. The property backs on to a wooded area with gated access to countryside walks and out to the Link Road, so ideal for dog walkers and country rambles alike.