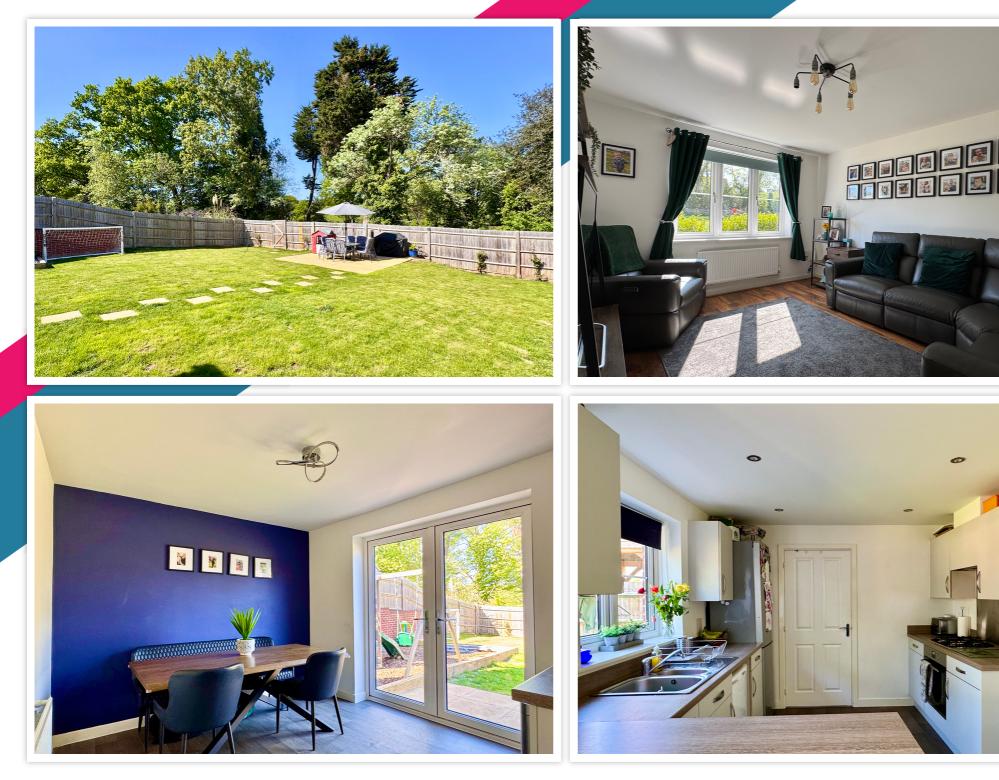

## AT A GLANCE...

Bexhill Estates are extremely proud to bring to the market this light and deceptively spacious detached four bedroom house, situated within this recently constructed development to the North of Bexhill which was completed in 2021. The property itself has the benefit of four good sized bedrooms, en-suite to main bedroom and additional family bathroom. On the ground floor the spacious hallway leads to the sitting room over looking a large Green, separate and additional reception room, open plan kitchen and dining room overlooking the rear garden, separate utility area and a cloakroom/w/c.

#### OUTSIDE

This attractive property has a charming front garden being mostly laid to lawn with path leading to the front door. Off road parking and the car port can be found to the right hand side.

The rear garden is a real selling point for families and gardeners alike! It is a substantial sized plot, being of mostly lawn for ease of maintenance, with barked play area and a large patio area ideal for outside entertaining in the warmer months. The property backs on to a wooded area with gated access to countryside walks and out to the Link Road, so ideal for dog walkers and country rambles alike.