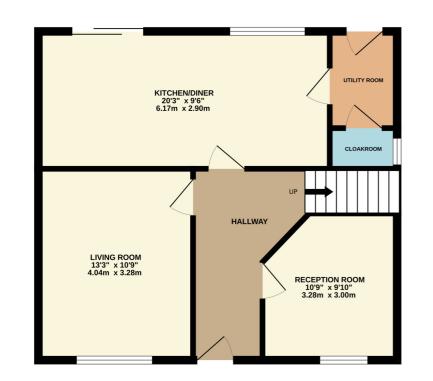

57 Watergate, Bexhill-on-Sea, East Sussex, **TN39 5ED** 

🛀 4 Bedroom 😓 2 Bathroom 🔚 2 Reception

1ST FLOOR 569 sq.ft. (52.9 sq.m.) approx.

TOTAL FLOOR AREA : 1138 sq.ft. (105.8 sq.m.) approx.

Whilst every attempt has been made to ensure the accuracy of the floorplan contained here, measurements of doors, windows, rooms and any other items are approximate and no responsibility is taken for any error, omission or mis-statement. This plan is for illustrative purposes only and should be used as such by any prospective purchaser. The services, systems and appliances shown have not been tested and no guarantee as to their operability or efficiency can be given. Made with Metropix ©2025