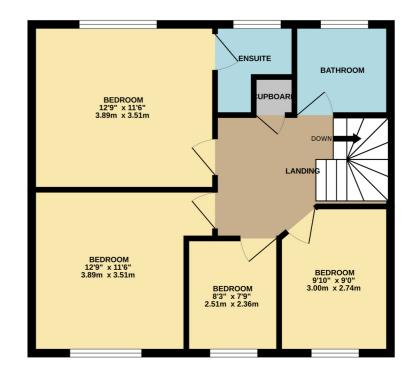

57 Watergate, Bexhill-on-Sea, East Sussex, **TN39 5ED** 

🛀 4 Bedroom 😓 2 Bathroom 🔚 2 Reception

1ST FLOOR 569 sq.ft. (52.9 sq.m.) approx.

TOTAL FLOOR AREA : 1138 sq.ft. (105.8 sq.m.) approx.

Whilst every attempt has been made to ensure the accuracy of the floorplan contained here, measurements of doors, windows, rooms and any other items are approximate and no responsibility is taken for any error, omission or mis-statement. This plan is for illustrative purposes only and should be used as such by any prospective purchaser. The services, systems and appliances shown have not been tested and no guarantee as to their operability or efficiency can be given. Made with Metropix ©2025