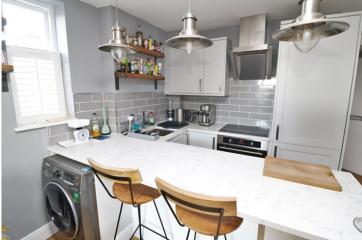

#### Lounge/Kitchen/Diner

 $14'1" \times 11'6"$  (4.29m x 3.51m) With windows to front and side with fitted café style shutters, solid oak flooring, storage heater. The kitchen area comprises of a range of fitted units and drawers with marble worktops over, inset sink, inset hob, electric oven, fitted fridge/freezer, space for washing machine, extractor, tiled splashbacks, eye level units. Prewired for ceiling speakers, satellite cables.