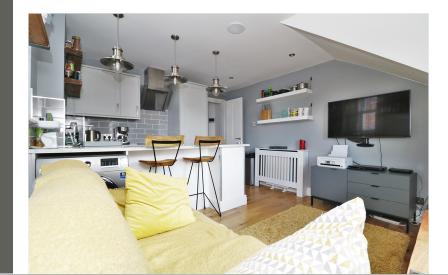

#### Lounge/Kitchen/Diner

 $14'1" \times 11'6"$  (4.29m x 3.51m) With windows to front and side with fitted café style shutters, solid oak flooring, storage heater. The kitchen area comprises of a range of fitted units and drawers with marble worktops over, inset sink, inset hob, electric oven, fitted fridge/freezer, space for washing machine, extractor, tiled splashbacks, eye level units. Prewired for ceiling speakers, satellite cables.