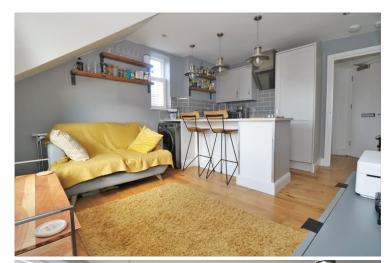

#### Lounge/Kitchen/Diner

 $14'1" \times 11'6"$  (4.29m x 3.51m) With windows to front and side with fitted café style shutters, solid oak flooring, storage heater. The kitchen area comprises of a range of fitted units and drawers with marble worktops over, inset sink, inset hob, electric oven, fitted fridge/freezer, space for washing machine, extractor, tiled splashbacks, eye level units. Prewired for ceiling speakers, satellite cables.