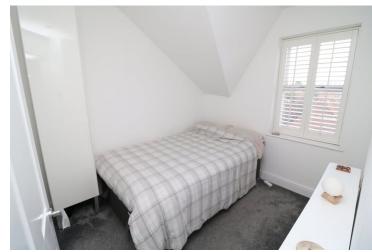

#### **Bedroom**

 $8'6" \times 7'8"$  (2.59m x 2.34m) Window to rear offering views out to the river across the rooftops of Lower Wivenhoe, storage heater and door to.