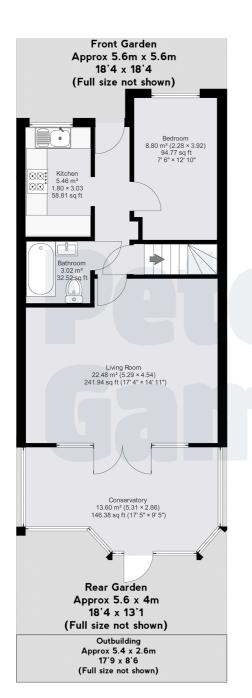

## **Brindley Close**

APPROX. GROSS INTERNAL FLOOR AREA: 97.5 sq. m / 1049 sq.ft

WHILST EVERY ATTEMPT HAS BEEN MADE TO ENSURE THE ACCURACY OF THE FLOOR PLAN CONTAINED HERE, NO RESPONSIBILITY IS TAKEN FOR ANY ERROR. OMISSION OR MIS-STATEMENT. THIS PLAN IS FOR ILLUSTRATIVE PURPOSES ONLY AND SHOULD BE USED AS SUCH