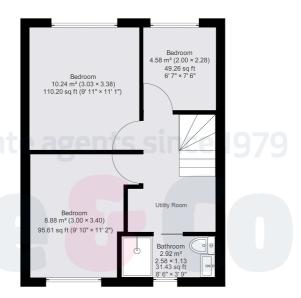

To the ground floor the property comprises separate fitted kitchen, 4th bedroom/study, ground floor bathroom, large rear aspect living room leading to rear conservatory and garden with outbuilding.

To the first floor are 3 further bedrooms, laundry area and bathroom with shower.

## **Brindley Close**

APPROX. GROSS INTERNAL FLOOR AREA: 97.5 sq. m / 1049 sq.ft

WHILST EVERY ATTEMPT HAS BEEN MADE TO ENSURE THE ACCURACY OF THE FLOOR PLAN CONTAINED HERE, NO RESPONSIBILITY IS TAKEN FOR ANY ERROR. OMISSION OR MIS-STATEMENT. THIS PLAN IS FOR ILLUSTRATIVE PURPOSES ONLY AND SHOULD BE USED AS SUCH