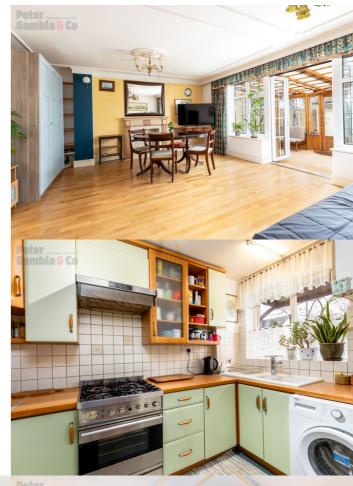

To the ground floor the property comprises separate fitted kitchen, 4th bedroom/study, ground floor bathroom, large rear aspect living room leading to rear conservatory and garden with outbuilding.

To the first floor are 3 further bedrooms, laundry area and bathroom with shower.

## ROOM DESCRIPTIONS