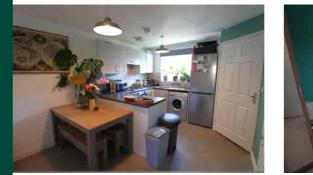

#### PROPERTY DESCRIPTION

Welcome to 7 Oswine Place, an almost new Gleeson home, this is 2.24m x 1.87m (7' 4" x 6' 2") 'The Boston' type and this fantastic home is offering exceptional value Double glazed window to the rear elevation, bath with shower over, for money, as a brand new one like this on the same development is W.C., pedestal wash-hand basin and extractor fan. available for £164,995.

#### **Referrals and Other Payments**

PFK work with preferred providers for certain services necessary for Front door leading into hallway with stairs to first floor, radiator and a house sale or purchase. Our providers price their products competitively, however you are under no obligation to use their services and may wish to compare them against other providers. Should you choose to utilise them PFK will receive a referral fee : Napthens LLP, Bendles LLP, Scott Duff & Co, Knights PLC, Newtons With double glazed window to the front aspect, large understairs Ltd - completion of sale or purchase - £120 to £210 per transaction; Pollard & Scott/Independent Mortgage Advisors - arrangement of The kitchen area is fitted with a range of modern wall and base units mortgage & other products/insurances - average referral fee earned