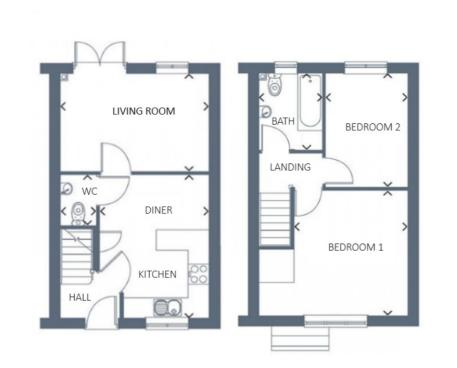

#### **GROUND FLOOR**

#### Entrance

door into dining kitchen.

#### **Dining Kitchen**

#### 4.17m x 3.02m (13' 8" x 9' 11")

storage cupboard, radiator, doors off to the W.C. and lounge.

with laminated worktops, stainless steel sink and drainer unit, in 2023 was £222.00; M & G EPCs Ltd - EPC/Floorplan Referrals integrated electric oven, four-ring gas hob with integrated canopy EPC & Floorplan £35.00, EPC only £24.00, Floorplan only £6.00. All extractor over, space and plumbing for washing machine, space for figures quoted are inclusive of VAT. free-standing fridge freezer.

At the dining end of the room there is space for a dining table and SALE DETAILS chairs.

#### W.C.

1.48m x 0.96m (4' 10" x 3' 2") With wall mounted wash-hand basin, W.C. and radiator

## Lounge

4.11m x 2.84m (13' 6" x 9' 4") Double glazed window to the rear aspect, French doors out to the rear Viewing: Through our Carlisle office, 01228 558 666. garden, radiator.

### **FIRST FLOOR**

#### Landing

With loft access hatch, radiator and doors off to:

#### Bathroom

#### Bedroom 1

#### Bedroom 2

#### 3.36m x 2.16m (11' 0" x 7' 1")

There is a contemporary kitchen-diner to the front of the house, just Double bedroom with double glazed window to the rear elevation,

#### EXTERNALLY