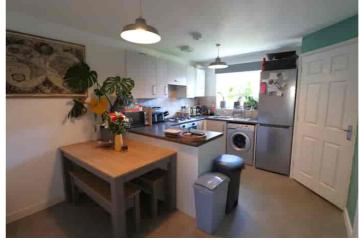

#### **Dining Kitchen**

#### 4.17m x 3.02m (13' 8" x 9' 11")

storage cupboard, radiator, doors off to the W.C. and lounge.

with laminated worktops, stainless steel sink and drainer unit, in 2023 was £222.00; M & G EPCs Ltd - EPC/Floorplan Referrals integrated electric oven, four-ring gas hob with integrated canopy EPC & Floorplan £35.00, EPC only £24.00, Floorplan only £6.00. All extractor over, space and plumbing for washing machine, space for figures quoted are inclusive of VAT. free-standing fridge freezer.

At the dining end of the room there is space for a dining table and SALE DETAILS chairs.