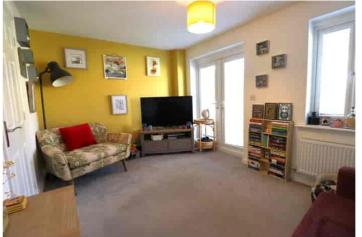

## Lounge

4.11m x 2.84m (13' 6" x 9' 4") Double glazed window to the rear aspect, French doors out to the rear Viewing: Through our Carlisle office, 01228 558 666. garden, radiator.