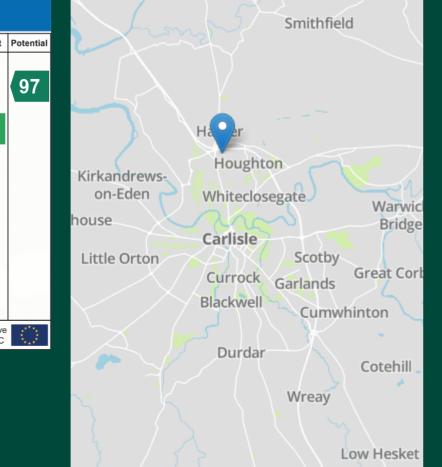

### LOCATION

Oswine Place is part of the popular new Greymoor Meadows development, it a great choice for first time buyers and families alike, located to the north of the city of Carlisle. It has excellent road links and easy access to the M6, plus it is handily placed for public transport services into the city.

Directions: 7 Oswine Place can be located with the postcode CA3 0FZ and identified by a PFK For Sale board. Alternatively by using What3Words: ///eyeliner.salads.salt