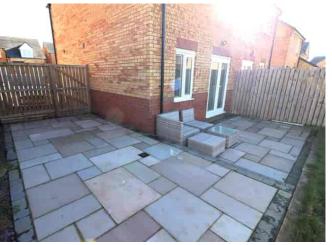

The perfect starter home, boasting a spacious living room with French 4.09m x 3.68m (13' 5" x 12' 1") doors opening out to the rear garden, which benefits from being laid to Double bedroom with double glazed window to the front elevation, lawn, privately fenced in and securely gated from the front and has a radiator. wonderful wrap around patio area, perfect for entertaining. This is saving you time and money as all these garden benefits are optional extras to pay for if you are buying brand new!

off the hallway, plus a ground floor cloakroom WC, and understairs radiator. storage. Upstairs you'll find two double bedrooms and a modern family bathroom.

So, the question is, why would you not choose ever so slightly second Garden and Parking hand over new? One final bonus that may well be the deal clincher, as Externally, the property has a lawned garden to the front with a twothis area of the Greymoor Meadows development is now complete the car driveway with secure gated access around to the rear with large road has been finished and surfaced, so no raised ironworks in the wrap-around patio area, lawn and garden shed. road to drive around and avoid!

#### EXTERNALLY