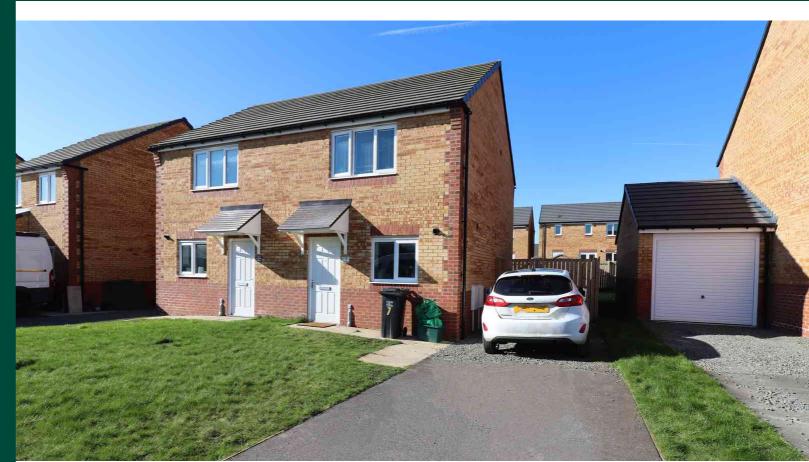

## 7 Oswine Place, Carlisle, CA3 0FZ

- 3 year old property, still within 10-Year NHBC
- Warranty and Insurance
- Driveway parking for 2 cars
- EPC B 01228 558 666
- Fantastic location in sought after modern development
- Tenure Freehold

# Guide Price: £150,000

• Superb west facing patio and garden to the rear, perfect for those long summer nights! • Council Tax - Band B

carlisle@pfk.co.uk

off the hallway, plus a ground floor cloakroom WC, and understairs radiator. storage. Upstairs you'll find two double bedrooms and a modern family bathroom.

So, the question is, why would you not choose ever so slightly second Garden and Parking hand over new? One final bonus that may well be the deal clincher, as Externally, the property has a lawned garden to the front with a twothis area of the Greymoor Meadows development is now complete the car driveway with secure gated access around to the rear with large road has been finished and surfaced, so no raised ironworks in the wrap-around patio area, lawn and garden shed. road to drive around and avoid!