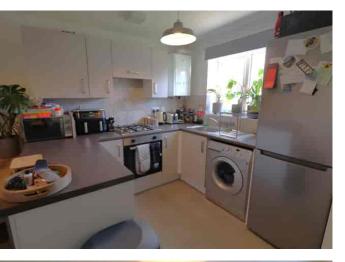

#### **Dining Kitchen**

#### 4.17m x 3.02m (13' 8" x 9' 11")

storage cupboard, radiator, doors off to the W.C. and lounge.

with laminated worktops, stainless steel sink and drainer unit, in 2023 was £222.00; M & G EPCs Ltd - EPC/Floorplan Referrals integrated electric oven, four-ring gas hob with integrated canopy EPC & Floorplan £35.00, EPC only £24.00, Floorplan only £6.00. All extractor over, space and plumbing for washing machine, space for figures quoted are inclusive of VAT. free-standing fridge freezer.

At the dining end of the room there is space for a dining table and SALE DETAILS chairs.

#### **Referrals and Other Payments**

PFK work with preferred providers for certain services necessary for Front door leading into hallway with stairs to first floor, radiator and a house sale or purchase. Our providers price their products competitively, however you are under no obligation to use their services and may wish to compare them against other providers. Should you choose to utilise them PFK will receive a referral fee : Napthens LLP, Bendles LLP, Scott Duff & Co, Knights PLC, Newtons With double glazed window to the front aspect, large understairs Ltd - completion of sale or purchase - £120 to £210 per transaction; Pollard & Scott/Independent Mortgage Advisors - arrangement of The kitchen area is fitted with a range of modern wall and base units mortgage & other products/insurances - average referral fee earned