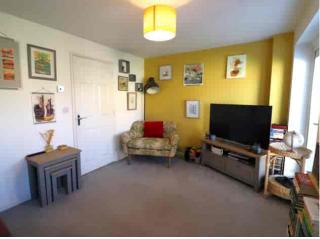

## Lounge

4.11m x 2.84m (13' 6" x 9' 4") Double glazed window to the rear aspect, French doors out to the rear Viewing: Through our Carlisle office, 01228 558 666. garden, radiator.