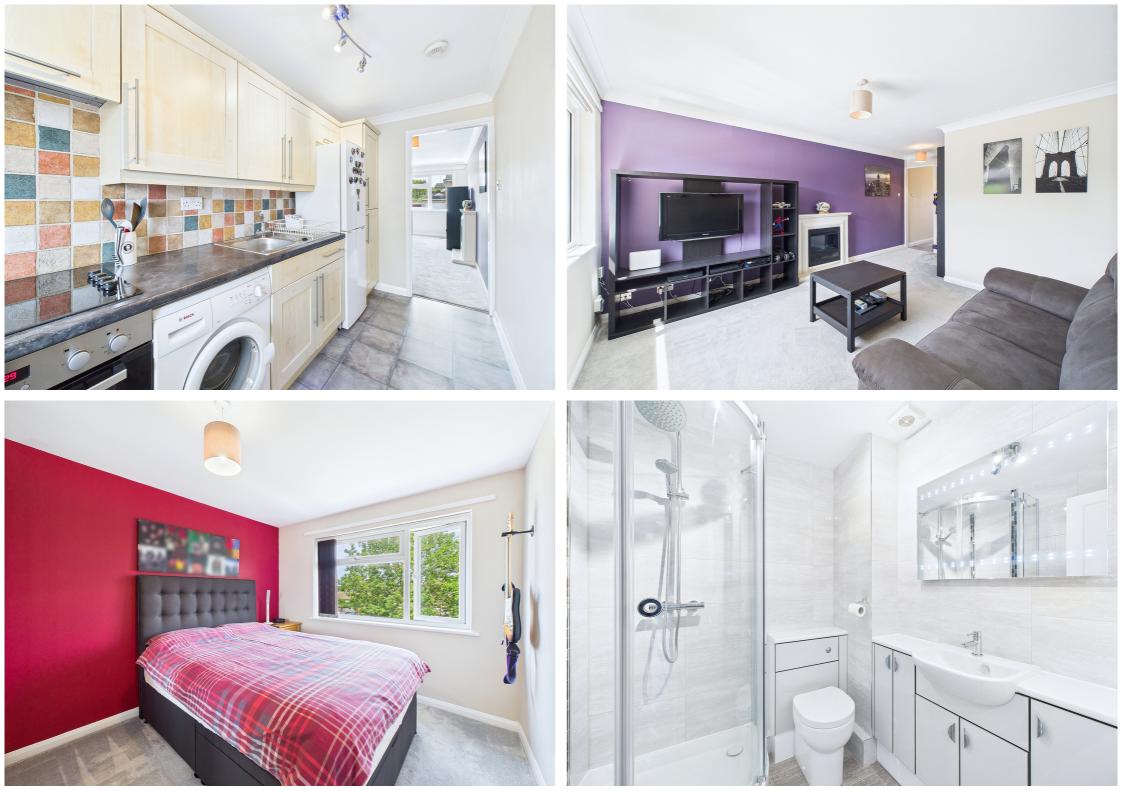

142

A delightful one bedroom first floor maisonette located in the popular 'Poets' area of Hitchin, offered for sale chain free.

A fantastic opportunity for first time buyers, investors, or those looking to downsize, this fine home is immaculately presented throughout with accommodation comprising a spacious living room with separate kitchen, a double bedroom with fitted wardrobes and is completed with a stylish shower room. The property also benefits from loft storage space and a garage in a nearby block, ideal for additional storage or parking.

- Chain free
- One double bedroom maisonette
- Immacuately presented throughout
- Modern and stylish shower room
- Garage en bloc
- Popular location
- 0.9 miles, 20 min walk to Hitchin train station (as per Google Maps)
- 1.2 miles, 26 mins walk to Hitchin town centre (as per Google Maps)