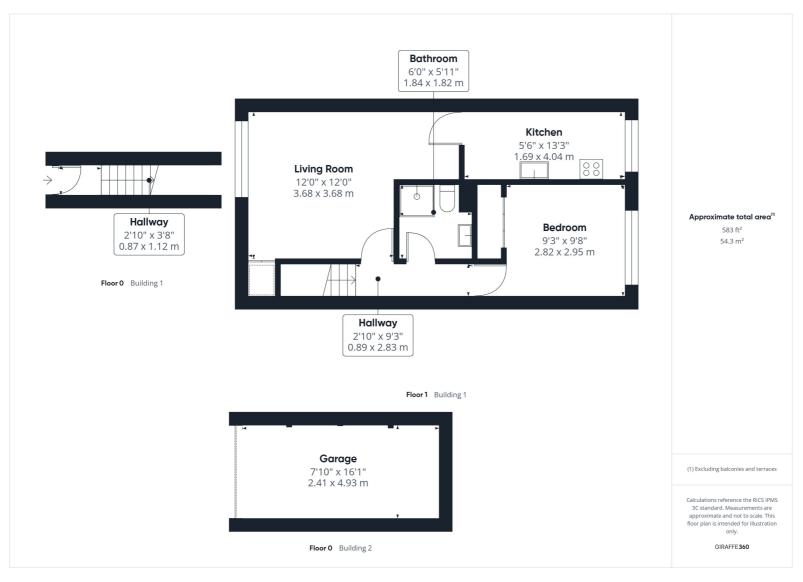

142

A delightful one bedroom first floor maisonette located in the popular 'Poets' area of Hitchin, offered for sale chain free.

A fantastic opportunity for first time buyers, investors, or those looking to downsize, this fine home is immaculately presented throughout with accommodation comprising a spacious living room with separate kitchen, a double bedroom with fitted wardrobes and is completed with a stylish shower room. The property also benefits from loft storage space and a garage in a nearby block, ideal for additional storage or parking.

- Chain free
- One double bedroom maisonette
- Immacuately presented throughout
- Modern and stylish shower room
- Garage en bloc
- Popular location
- 0.9 miles, 20 min walk to Hitchin train station (as per Google Maps)
- 1.2 miles, 26 mins walk to Hitchin town centre (as per Google Maps)