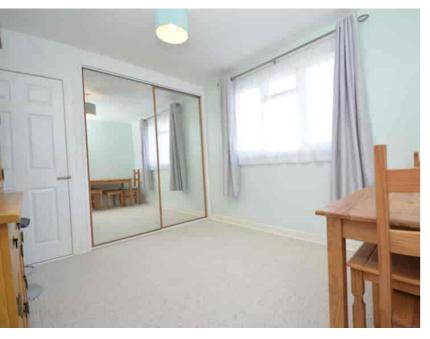

## Bedroom One

4.19m x 2.75m (13' 9" x 9' 0") Generous double bedroom offering neutral décor, fitted carpet, fitted wardrobes and window to the front.

### **Bedroom Two**

3.56m x 2.84m (11' 8" x 9' 4") Generous double bedroom offering neutral décor, fitted carpet, storage cupboard and window to the rear.