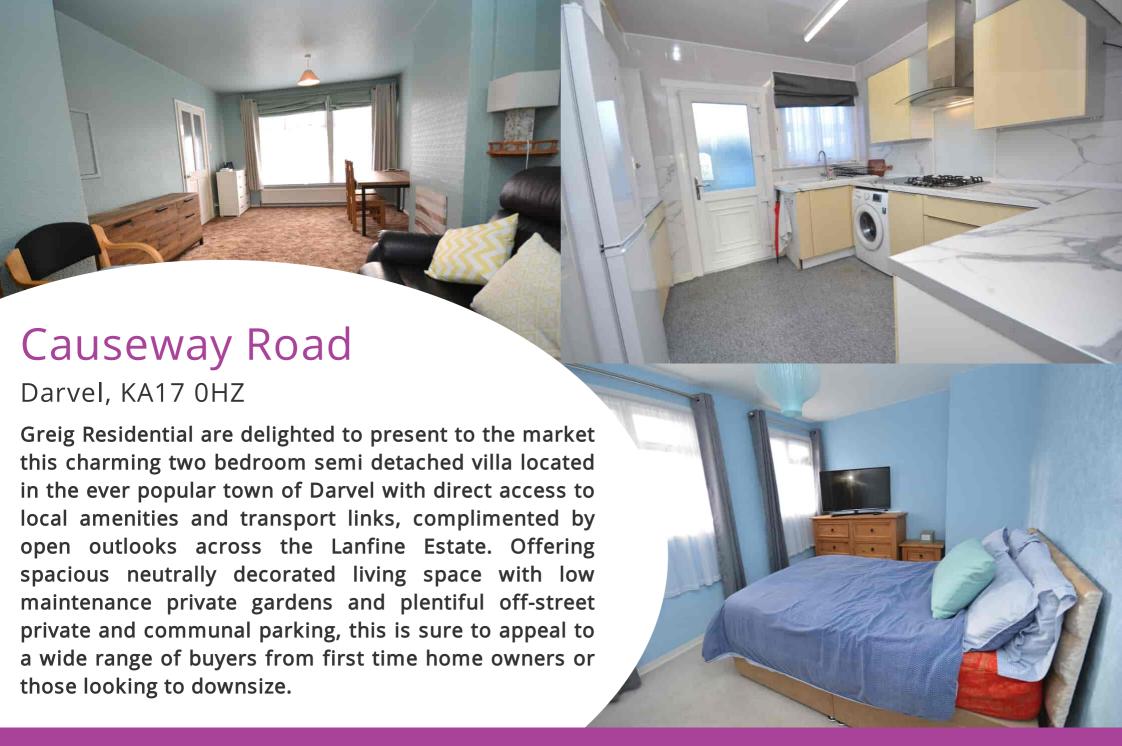

## Lounge

5.66m x 3.50m (18' 7" x 11' 6") Generous proportioned main apartment offering neutral décor, fitted carpet and double glazed windows to the front and rear.

### Kitchen

3.09m x 2.60m (10' 2" x 8' 6") Fitted kitchen offering ample wall and base units with marble effect work surfaces, four burner gas hob and extractor hood, composite sink and drainer, plumbing/space for washing machine and fridge freezer, marble effect wet wall splashback, double glazed window to the rear and door giving access to rear gardens.

## Bedroom One

4.19m x 2.75m (13' 9" x 9' 0") Generous double bedroom offering neutral décor, fitted carpet, fitted wardrobes and window to the front.