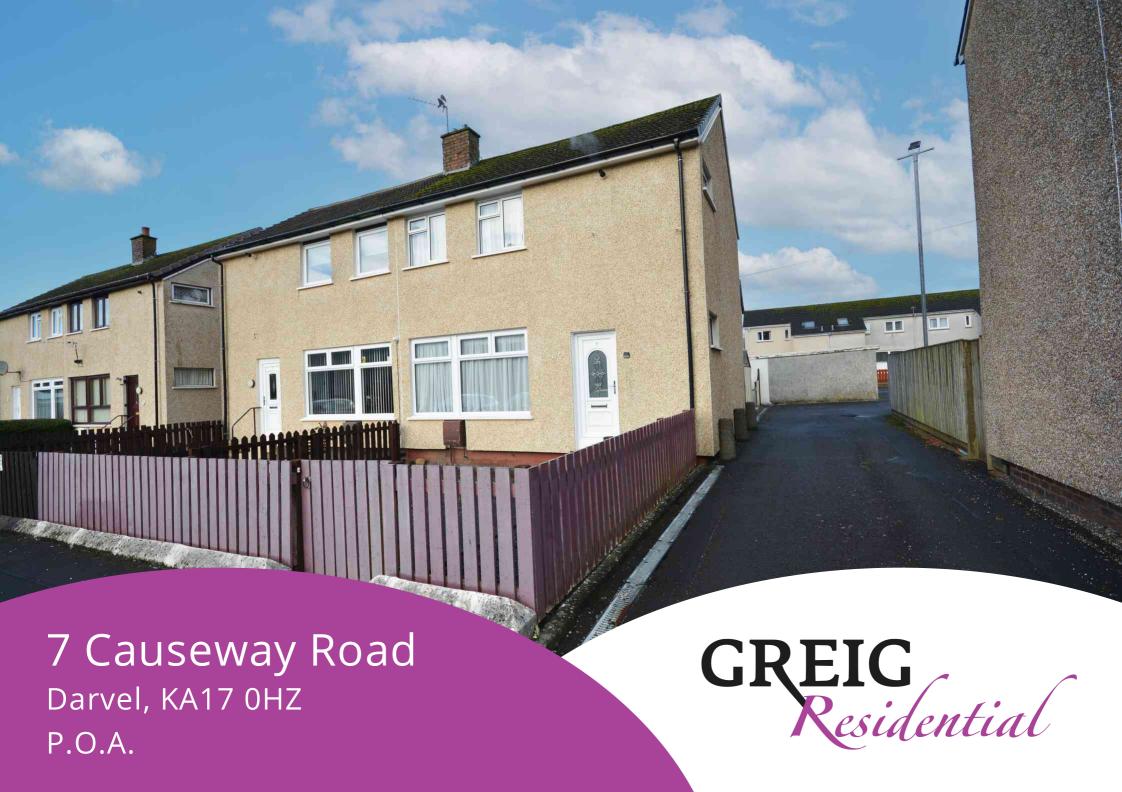

# Hallway

2.50m x 2.50m (8' 2" x 8' 2") Accessed by outer white UPVC door into hallway offering neutral décor, fitted carpet, double glazed window to the side and door access to lounge and kitchen.