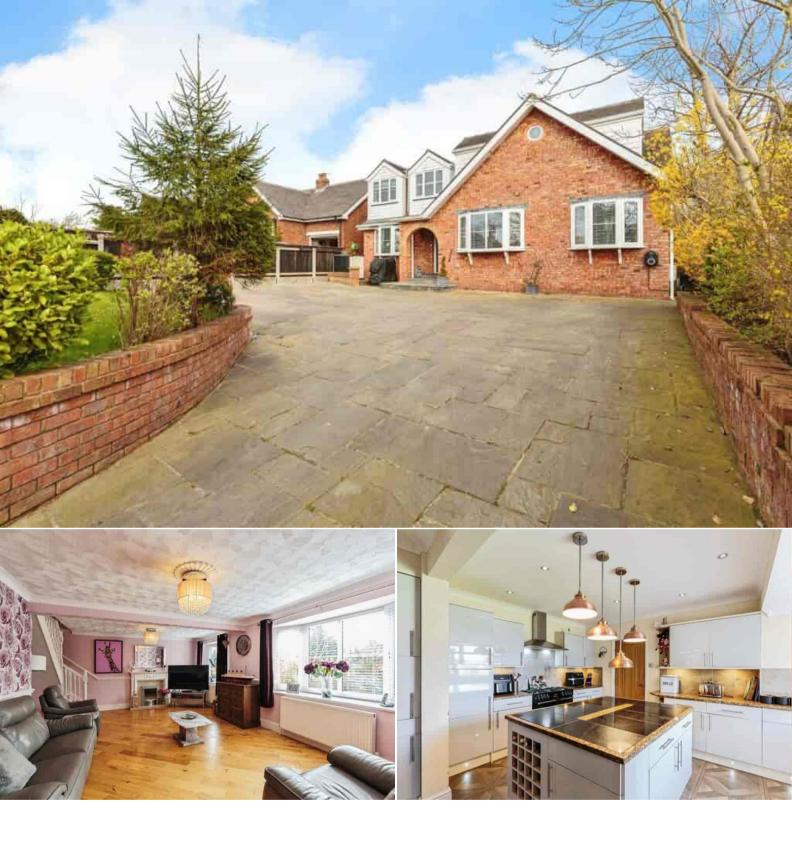

## Park Lane Poulton-le-Fylde

Bettermove are proud to present this 5 bedroom detached bungalow in Preesall, Poulton-le-Fylde.

The property benefits from double glazing, gas central heating throughout and has off street parking available via the driveway, with space for multiple cars, and an EV charger.

The council tax band is C.

The interior of this beautifully presented property comprises two spacious reception rooms, dining room, fitted kitchen, with an island, utility room, bathroom and study/a sixth bedroom on the ground floor. The first floor consists of 5 bedrooms, all with fitted wardrobes and the family bathroom. The exterior boasts a large, private rear garden, with a dining and entertainment space, perfect for enjoying the summer months.