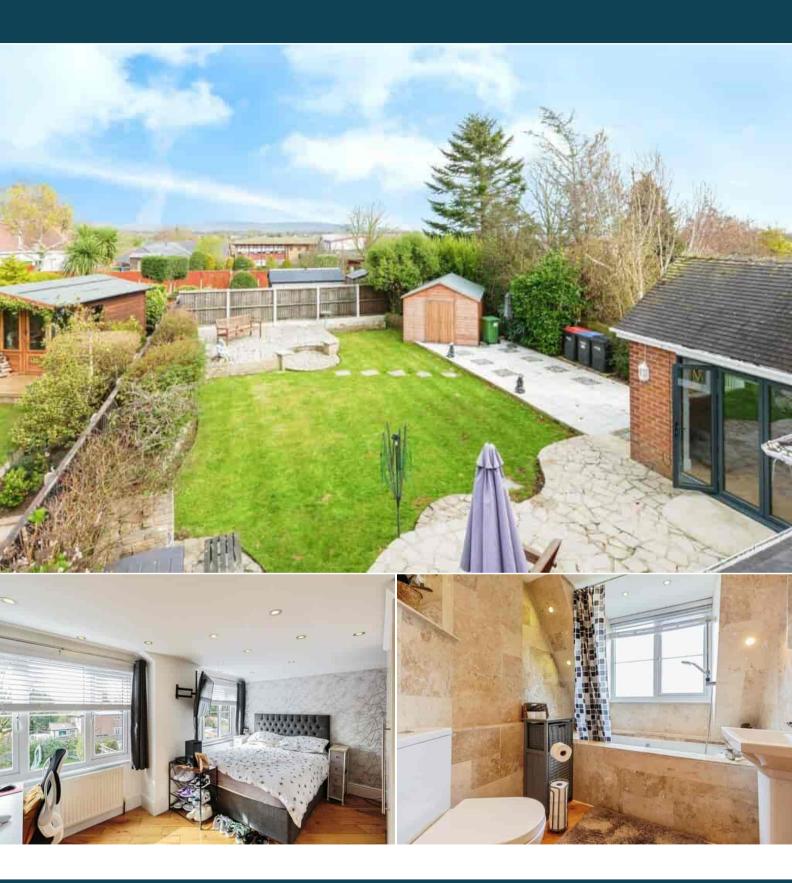

## Park Lane Poulton-le-Fylde

Bettermove are proud to present this 5 bedroom detached bungalow in Preesall, Poulton-le-Fylde.

The property benefits from double glazing, gas central heating throughout and has off street parking available via the driveway, with space for multiple cars, and an EV charger.

The council tax band is C.

The interior of this beautifully presented property comprises two spacious reception rooms, dining room, fitted kitchen, with an island, utility room, bathroom and study/a sixth bedroom on the ground floor. The first floor consists of 5 bedrooms, all with fitted wardrobes and the family bathroom. The exterior boasts a large, private rear garden, with a dining and entertainment space, perfect for enjoying the summer months.