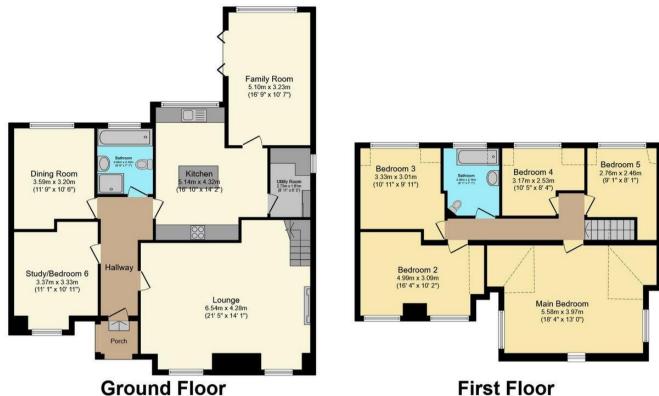

The council tax band is C.

The interior of this beautifully presented property comprises two spacious reception rooms, dining room, fitted kitchen, with an island, utility room, bathroom and study/a sixth bedroom on the ground floor. The first floor consists of 5 bedrooms, all with fitted wardrobes and the family bathroom. The exterior boasts a large, private rear garden, with a dining and entertainment space, perfect for enjoying the summer months.

This exciting opportunity should not be missed! All enquiries can be made through Bettermove on 0330 004 0050.

Total floor area 203.8 sq.m. (2,193 sq.ft.) approx

**First Floor** 

20-22 Bridge End, Leeds, LS1 4DJ t: 0330 004 0050 e: hello@bettermove.co.uk www.bettermove.co.uk