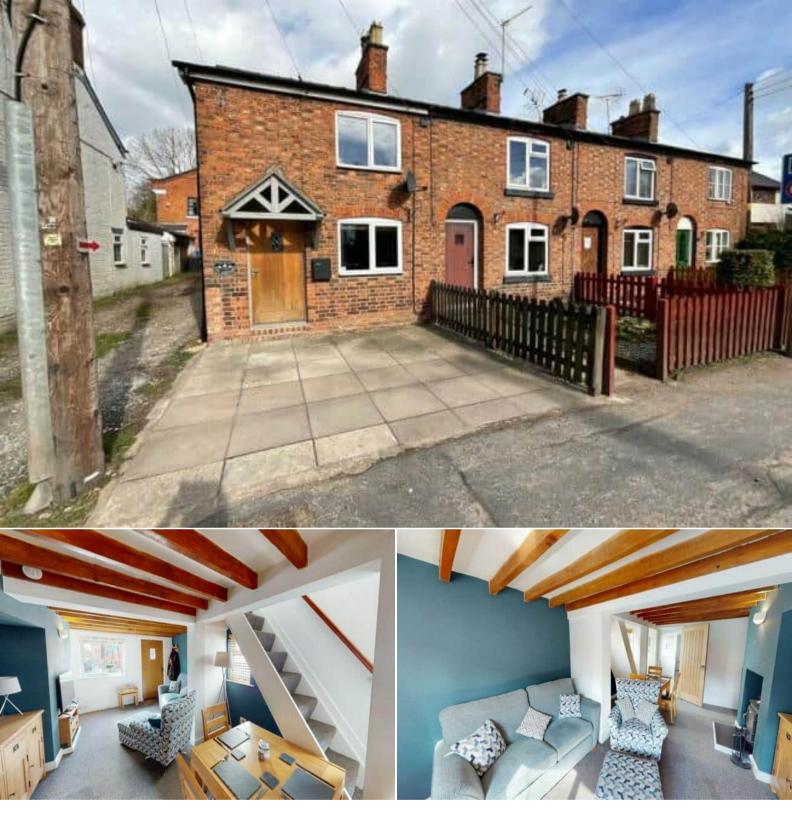

## Tarporley

Bettermove are proud to present this 2 bedroom terraced cottage house in Tarporley.

The property benefits from double glazing, gas central heating throughout and has off street parking available via driveway to the front of the property.

The council tax band is B.

The interior of this beautifully presented property comprises a spacious living room, dining room and fitted kitchen on the ground floor. The first floor consists of 2 bedrooms and the family bathroom. The exterior boasts a private rear garden, perfect for enjoying the summer months.