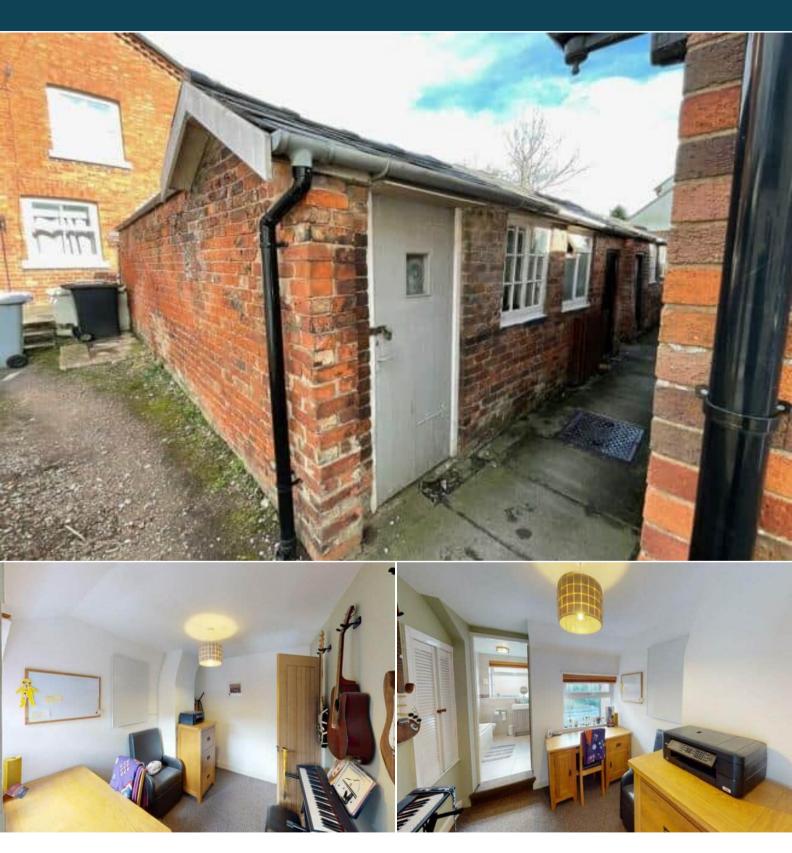

## Tarporley

Bettermove are proud to present this 2 bedroom terraced cottage house in Tarporley.

The property benefits from double glazing, gas central heating throughout and has off street parking available via driveway to the front of the property.

The council tax band is B.

The interior of this beautifully presented property comprises a spacious living room, dining room and fitted kitchen on the ground floor. The first floor consists of 2 bedrooms and the family bathroom. The exterior boasts a private rear garden, perfect for enjoying the summer months.