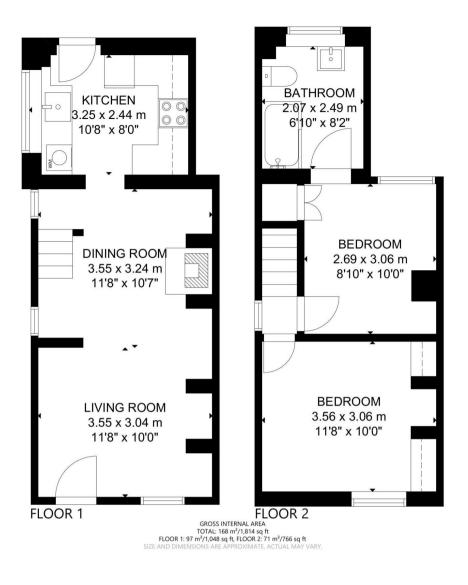

The council tax band is B.

The interior of this beautifully presented property comprises a spacious living room, dining room and fitted kitchen on the ground floor. The first floor consists of 2 bedrooms and the family bathroom. The exterior boasts a private rear garden, perfect for enjoying the summer months.