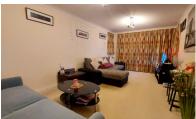

#### LOUNGE/DINER

17' 3" x 10' 5" (5.26m x 3.17m) (approx.) Two UPVC double glazed windows to side aspect, UPVC double glazed French doors to Juliette balcony, radiator, TV point.