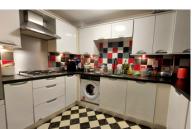

#### **KITCHEN**

11' 7" x 10' 2" (3.53m x 3.10m) (approx.) Fitted with a range of matching base and wall mounted units, cupboards and drawers below fitted work surface, built in four ring gas hob with chimney extractor above, built in oven, built in circular sink with matching circular drainer, plumbing for washing machine, under unit lighting, two UPVC double the lease. full details in branch glazed windows to rear.