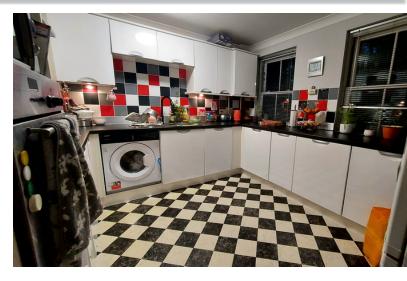

#### **KITCHEN**

11' 7" x 10' 2" (3.53m x 3.10m) (approx.) Fitted with a range of matching base and wall mounted units, cupboards and drawers below fitted work surface, built in four ring gas hob with chimney extractor above, built in oven, built in circular sink with matching circular drainer, plumbing for washing machine, under unit lighting, two UPVC double the lease. full details in branch glazed windows to rear.