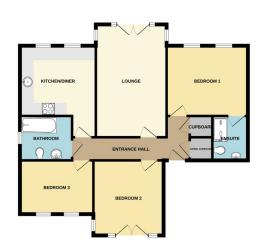

#### **ENTRANCE HALLWAY**

Built in airing cupboard, built in cloaks cupboard, radiator, doors to accommodation.

#### LOUNGE/DINER

17' 3" x 10' 5" (5.26m x 3.17m) (approx.) Two UPVC double glazed windows to side aspect, UPVC double glazed French doors to Juliette balcony, radiator, TV point.

#### **KITCHEN**

11' 7" x 10' 2" (3.53m x 3.10m) (approx.) Fitted with a range of matching base and wall mounted units, cupboards and drawers below fitted work surface, built in four ring gas hob with chimney extractor above, built in oven, built in circular sink with matching circular drainer, plumbing for washing machine, under unit lighting, two UPVC double the lease. full details in branch glazed windows to rear.

#### **BEDROOM 1**

12' 1" x 10' 5" (3.68m x 3.17m) (approx.) Two UPVC double glazed windows to front aspect, radiator.

#### **EN-SUITE SHOWER ROOM**

Fitted three piece suite comprising low level WC, pedestal wash hand basin, shower cubicle, radiator.

#### **BEDROOM 2**

11' 5" x 10' 8" (3.48m x 3.25m) (approx.) UPVC double glazed window to rear aspect, UPVC double glazed French doors to Juliette balcony, radiator.

### **BEDROOM 3**

11' 4" x 8' 0" (3.45m x 2.44m) (approx.) Two UPVC double glazed doors to rear aspect, radiator.

#### **BATHROOM**

Fitted with a three piece suite comprising low level WC, pedestal wash hand basin, bath with mixer tap shower over, UPVC double glazed window to side aspect, chrome towel radiator.

#### **AGENT DETAILS**

The floorplan is for illustrative purposes only. Fixtures and fittings do not represent the current state of the property. Not to scale and is meant as a guide only.