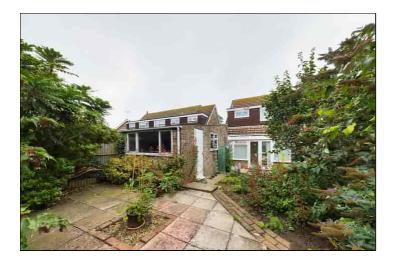

#### Conservatory

There are double glazed French doors to the rear, double glazed door to the side and tiled flooring.

#### **Rear Garden**

Measuring approximately 37' this garden is mainly paved with raised flower beds planted with a wide range of plants and hedges. There is access to the garage and side of the property.