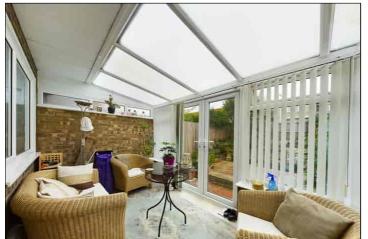

#### Conservatory

There are double glazed French doors to the rear, double glazed door to the side and tiled flooring.