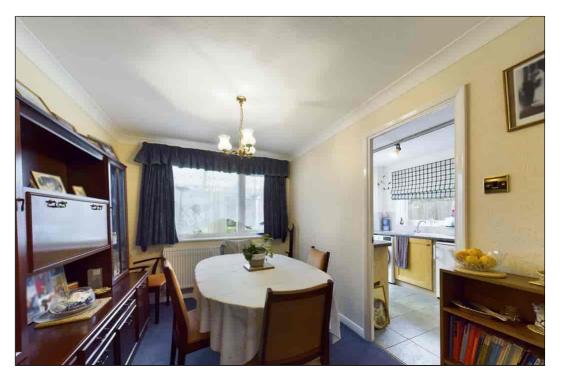

## **Dining Room**

There is a double glazed window to the rear of the property, glazed wooden door to the kitchen, radiator and carpet flooring.

#### Kitchen

There is a glazed UPVC door to the conservatory and a double glazed window to the side of the property. There is a matching range of fitted wall, base and drawer units with an integrated electric oven/grill and hob with an extractor hood over. There is space and plumbing for a washing machine, fridge and freezer. This room also features a stainless steel sink unit with mixer tap inset to roll top work surfaces, wall mounted boiler and localised wall tiling.