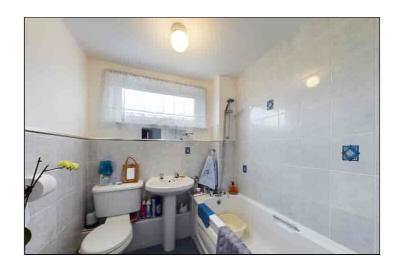

#### Bathroom

There is a panelled bath with mixer tap with shower attachment, low level w.c, pedestal was hand basin, towel radiator, frosted double glazed window to the rear of the property and part tiled walls.