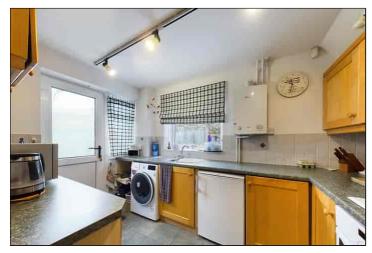

#### Kitchen

There is a glazed UPVC door to the conservatory and a double glazed window to the side of the property. There is a matching range of fitted wall, base and drawer units with an integrated electric oven/grill and hob with an extractor hood over. There is space and plumbing for a washing machine, fridge and freezer. This room also features a stainless steel sink unit with mixer tap inset to roll top work surfaces, wall mounted boiler and localised wall tiling.