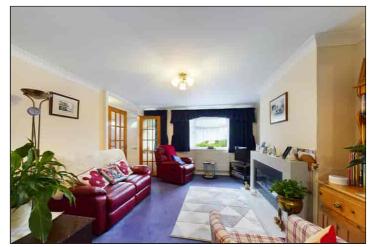

#### Lounge

There is a double glazed window to the front of the property, feature electric fireplace, media points, radiator, under stairs cupboard, carpet flooring and glazed wooden French doors to the dining room.