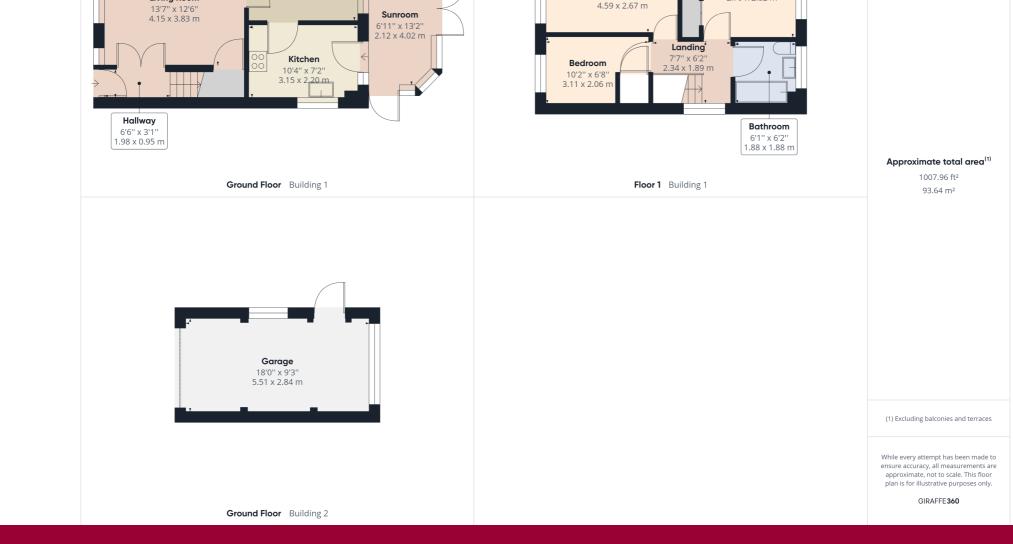

## **Ground Floor**

#### **First Floor**

## Landing

There is a double glazed window to the side of the property, loft hatch, carpet flooring and doors leading off to the bedrooms and bathroom.

#### Bathroom

There is a panelled bath with mixer tap with shower attachment, low level w.c, pedestal was hand basin, towel radiator, frosted double glazed window to the rear of the property and part tiled walls.

#### **Rear Garden**

Measuring approximately 37' this garden is mainly paved with raised flower beds planted with a wide range of plants and hedges. There is access to the garage and side of the property.

# Garage & Driveway

 $5.53m \times 2.90m (18' 2'' \times 9' 6'')$  There is an up and over metal door to the front, wooden door to the side and windows to the side and rear. To the front of the garage is a triple tandem driveway which is partly covered by a carport.

# 27 The Maples, Broadstairs, Kent. CT102PE.

**Dining Room** 

10'5" x 8'3"

3.20 x 2.52 m

Living Room

Bedroom

9'1" x 9'2"

2.79 x 2.82 m

Bedroom

15'0" x 8'9"