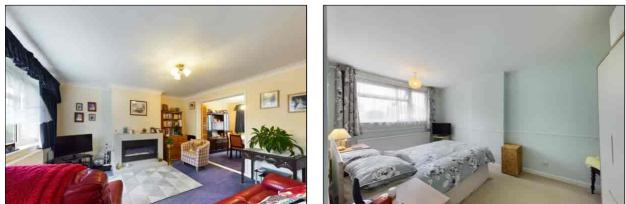

#### Lounge

There is a double glazed window to the front of the property, feature electric fireplace, media points, radiator, under stairs cupboard, carpet flooring and glazed wooden French doors to the dining room.

#### **Bedroom One**

There is a double glazed window to the front of the property, radiator and carpet flooring.

## **Bedroom Two**

There is a double glazed window to the rear of the property, fitted wardrobe and carpet flooring.

#### **Bedroom Three**

There is a double glazed window to the front of the property, fitted wardrobe, radiator and carpet flooring.