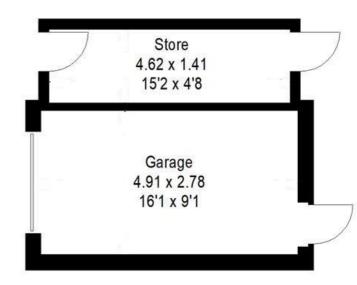

Accommodation briefly comprises of living room, dining room, fitted kitchen, three excellent bedrooms, family bathroom with large cupbaord for utilities, plus seperate cloakroom/wc, off street parking, private rear garden, and garage.

Tel: 01753 480060 csp@hklhome.co.uk

Approximate Gross Internal Area = 78.8 sq m / 848 sq ft
Garage / Store = 20.8 sq m / 224 sq ft
Total = 99.6 sq m / 1072 sq ft

Ground Floor

(Not Shown In Actual Location / Orientation)