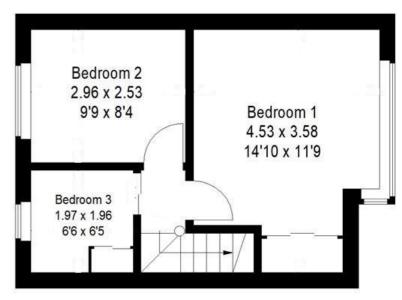

Accommodation briefly comprises of living room, dining room, fitted kitchen, three excellent bedrooms, family bathroom with large cupbaord for utilities, plus seperate cloakroom/wc, off street parking, private rear garden, and garage.

**First Floor**