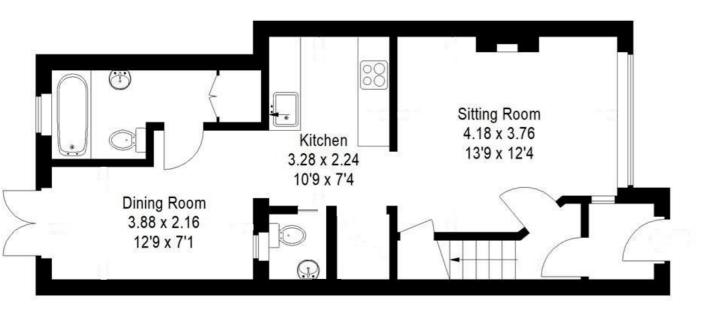

Accommodation briefly comprises of living room, dining room, fitted kitchen, three excellent bedrooms, family bathroom with large cupbaord for utilities, plus seperate cloakroom/wc, off street parking, private rear garden, and garage.

Tel: 01753 480060 csp@hklhome.co.uk

Approximate Gross Internal Area = 78.8 sq m / 848 sq ft
Garage / Store = 20.8 sq m / 224 sq ft
Total = 99.6 sq m / 1072 sq ft

Ground Floor

(Not Shown In Actual Location / Orientation)