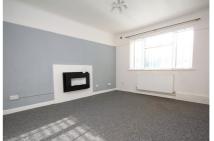

Entrance Hall Doors to

Lounge 14' 2" x 11' 7" (4.32m x 3.53m)

Kitchen 15' 11" x 8' 0" (4.85m x 2.44m)

Bedroom One 13' 5" x 10' 0" (4.09m x 3.05m)

Bedroom Two 11'8" x 8'0" (3.56m x 2.44m)

Separate Cloakroom 5' 8" x 3' 0" (1.73m x 0.91m)