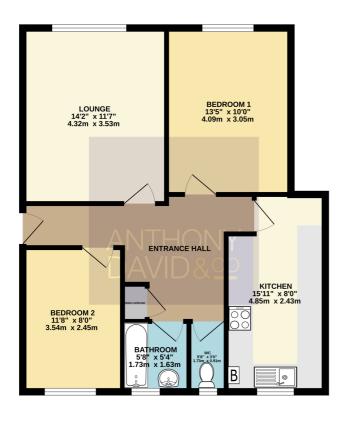

## GROUND FLOOR 677 sq.ft. (62.9 sq.m.) approx.

TOTAL FLOOR AREA: 677 s.g.ft. (62.9 s.g.m.) approx. sit every attempt has been made to ensure the accuracy of the foreign contained here. measurements cont, windows, rooms and any other teens are approximate and no respectability is taken for any error, sitsion or mis-statement. This plan is for flattathey supposes or yet activated part on both pile any eccive parchaser. The services, systems and appliances shown have not been tested and no guarantee and the services of the

Entrance Hall Doors to

Lounge 14' 2" x 11' 7" (4.32m x 3.53m)

Kitchen 15' 11" x 8' 0" (4.85m x 2.44m)

Bedroom One 13' 5" x 10' 0" (4.09m x 3.05m)

Bedroom Two 11'8" x 8'0" (3.56m x 2.44m)

Separate Cloakroom 5' 8" x 3' 0" (1.73m x 0.91m)

Bathroom 5' 8" x 5' 4" (1.73m x 1.63m)

Parking Residents

Tenure Leasehold - 120 years remaining

Ground Rent Peppercorn

Service Charge Circa £800.00 per annum.

Council Tax Band B

Property Misdescriptions Act 1991