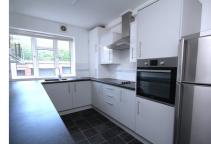

Entrance Hall Doors to

Lounge 14' 2" x 11' 7" (4.32m x 3.53m)

Kitchen 15' 11" x 8' 0" (4.85m x 2.44m)

Bedroom One 13' 5" x 10' 0" (4.09m x 3.05m)

Bedroom Two 11'8" x 8'0" (3.56m x 2.44m)

Separate Cloakroom 5' 8" x 3' 0" (1.73m x 0.91m)