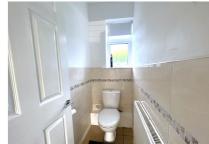

Entrance Hall Doors to

Lounge 14' 2" x 11' 7" (4.32m x 3.53m)

Kitchen 15' 11" x 8' 0" (4.85m x 2.44m)

Bedroom One 13' 5" x 10' 0" (4.09m x 3.05m)

Bedroom Two 11'8" x 8'0" (3.56m x 2.44m)

Separate Cloakroom 5' 8" x 3' 0" (1.73m x 0.91m)