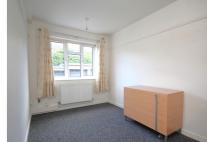

Entrance Hall Doors to

Lounge 14' 2" x 11' 7" (4.32m x 3.53m)

Kitchen 15' 11" x 8' 0" (4.85m x 2.44m)

Bedroom One 13' 5" x 10' 0" (4.09m x 3.05m)

Bedroom Two 11'8" x 8'0" (3.56m x 2.44m)

Separate Cloakroom 5' 8" x 3' 0" (1.73m x 0.91m)