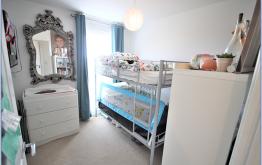

The two double bedrooms have floor to ceiling windows and are of great size. The chic family bathroom has just been completely refurbished with a marble tile effect throughout, it comprises of; a bath with a glass screen door with an overhead shower, a pedestal basin and w/c.