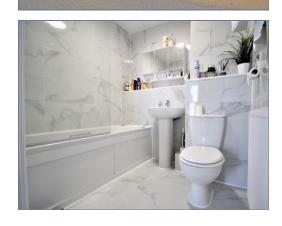

The two double bedrooms have floor to ceiling windows and are of great size. The chic family bathroom has just been completely refurbished with a marble tile effect throughout, it comprises of; a bath with a glass screen door with an overhead shower, a pedestal basin and w/c.