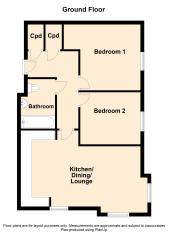

## £230,000 Leasehold

- Two double bedroom
- Penthouse Apartment
- Allocate Parking
- Brand new bathroom fitted
- Potential rental value £1100
- Council Tax Band-B
- EPC Rating

Stylish two-bedroom penthouse apartment in Brooklands with allocated parking.

The two double bedrooms have floor to ceiling windows and are of great size. The chic family bathroom has just been completely refurbished with a marble tile effect throughout, it comprises of; a bath with a glass screen door with an overhead shower, a pedestal basin and w/c.