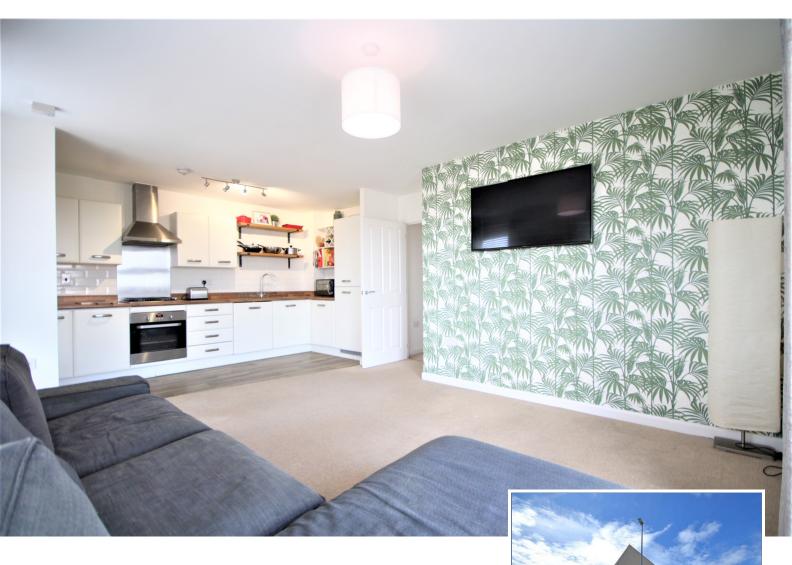

## £230,000 Leasehold

- Two double bedroom
- Penthouse Apartment
- Allocate Parking
- Brand new bathroom fitted
- Potential rental value £1100
- Council Tax Band-B
- EPC Rating

Stylish two-bedroom penthouse apartment in Brooklands with allocated parking.

The open plan living area is spacious and offers lots of natural light throughout. The kitchen has integrated goods to include; an integrated oven with a gas hob with extractor, a dishwasher, and a fridge freezer.