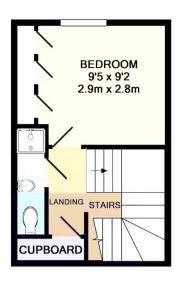

The interior of this beautifully presented property comprises a spacious living room, w/c and fitted kitchen on the ground floor. The first floor consists of 2 bedrooms and the family bathroom, the second floor consists of a third bedroom, storage cupboard and bathroom.

2ND FLOOR APPROX. FLOOR AREA 214 SQ.FT. (19.9 SQ.M.)

GROUND FLOOR APPROX. FLOOR AREA 318 SQ.FT. (29.6 SQ.M.) 1ST FLOOR APPROX. FLOOR AREA 314 SQ.FT. (29.2 SQ.M.)

## TOTAL APPROX. FLOOR AREA 847 SQ.FT. (78.7 SQ.M.)

Whilst every attempt has been made to ensure the accuracy of the floor plan contained here, measurements of doors, windows, rooms and any other items are approximate and no responsibility is taken for any error, omission, or mis-statement. This plan is for illustrative purposes only and should be used as such by any prospective purchaser. The services, systems and appliances shown have not been tested and no guarantee as to their operability or efficiency can be given Made with Metropix ©2018