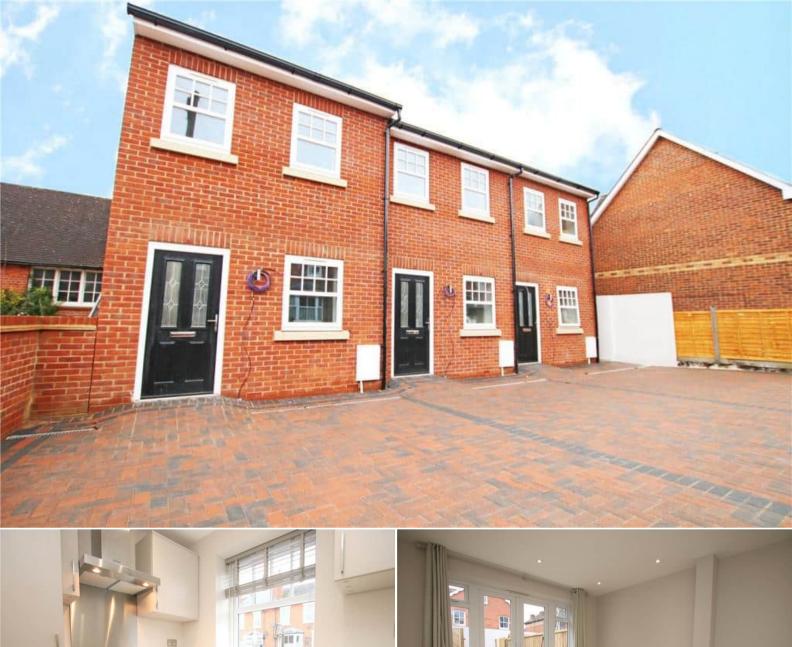

## Wilson Road Reading

Bettermove are proud to present this 3 bedroom terraced house in Reading available with no forward chain.

The property benefits from double glazing, electric heating throughout and has off street parking available. The council tax band is C.

The interior of this beautifully presented property comprises a spacious living room, w/c and fitted kitchen on the ground floor. The first floor consists of 2 bedrooms and the family bathroom, the second floor consists of a third bedroom, storage cupboard and bathroom.

Located in the popular town of Reading, the property is close to a range of amenities, including shops, supermarkets, restaurants and pubs. Excellent transport connections can be found from A329, A33 and M4.