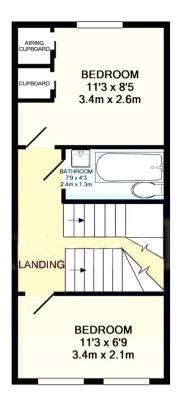

The interior of this beautifully presented property comprises a spacious living room, w/c and fitted kitchen on the ground floor. The first floor consists of 2 bedrooms and the family bathroom, the second floor consists of a third bedroom, storage cupboard and bathroom.

2ND FLOOR APPROX. FLOOR AREA 214 SQ.FT. (19.9 SQ.M.)

GROUND FLOOR APPROX. FLOOR AREA 318 SQ.FT. (29.6 SQ.M.) 1ST FLOOR APPROX. FLOOR AREA 314 SQ.FT. (29.2 SQ.M.)

## TOTAL APPROX. FLOOR AREA 847 SQ.FT. (78.7 SQ.M.)

Whilst every attempt has been made to ensure the accuracy of the floor plan contained here, measurements of doors, windows, rooms and any other items are approximate and no responsibility is taken for any error, omission, or mis-statement. This plan is for illustrative purposes only and should be used as such by any prospective purchaser. The services, systems and appliances shown have not been tested and no guarantee as to their operability or efficiency can be given Made with Metropix ©2018