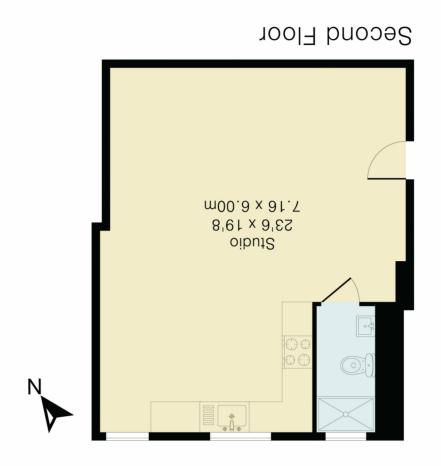

## Studio

23' 6" x 19' 8" (7.16m x 5.99m) Front and rear aspect double glazed windows, newly fitted kitchen including eye and base level units, gas hob with oven under and extractor hood over, single drainer sink, plumbing and space for dishwasher and washing machine, spot lights