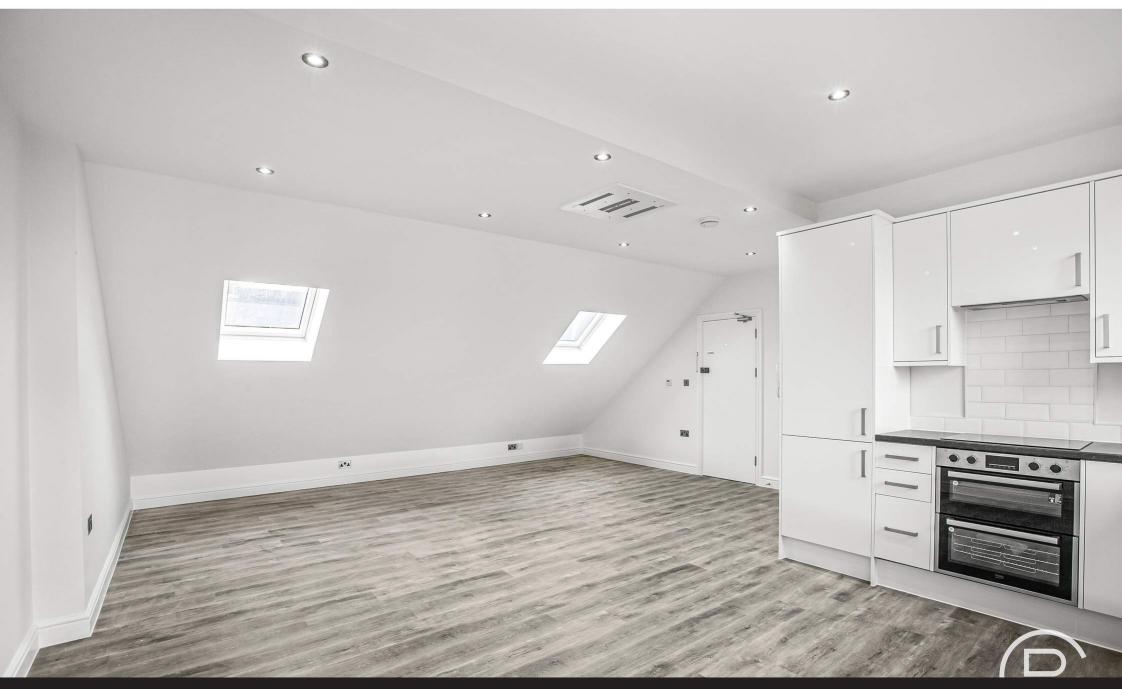

## 352B Greenford Avenue, London. W7 3DA.

Top floor studio apartment offering fresh and modern space with a long list of benefits but to name a few including new windows, radiators, kitchen, bathroom suite and flooring throughout.

## Studio

23' 6" x 19' 8" (7.16m x 5.99m) Front and rear aspect double glazed windows, newly fitted kitchen including eye and base level units, gas hob with oven under and extractor hood over, single drainer sink, plumbing and space for dishwasher and washing machine, spot lights