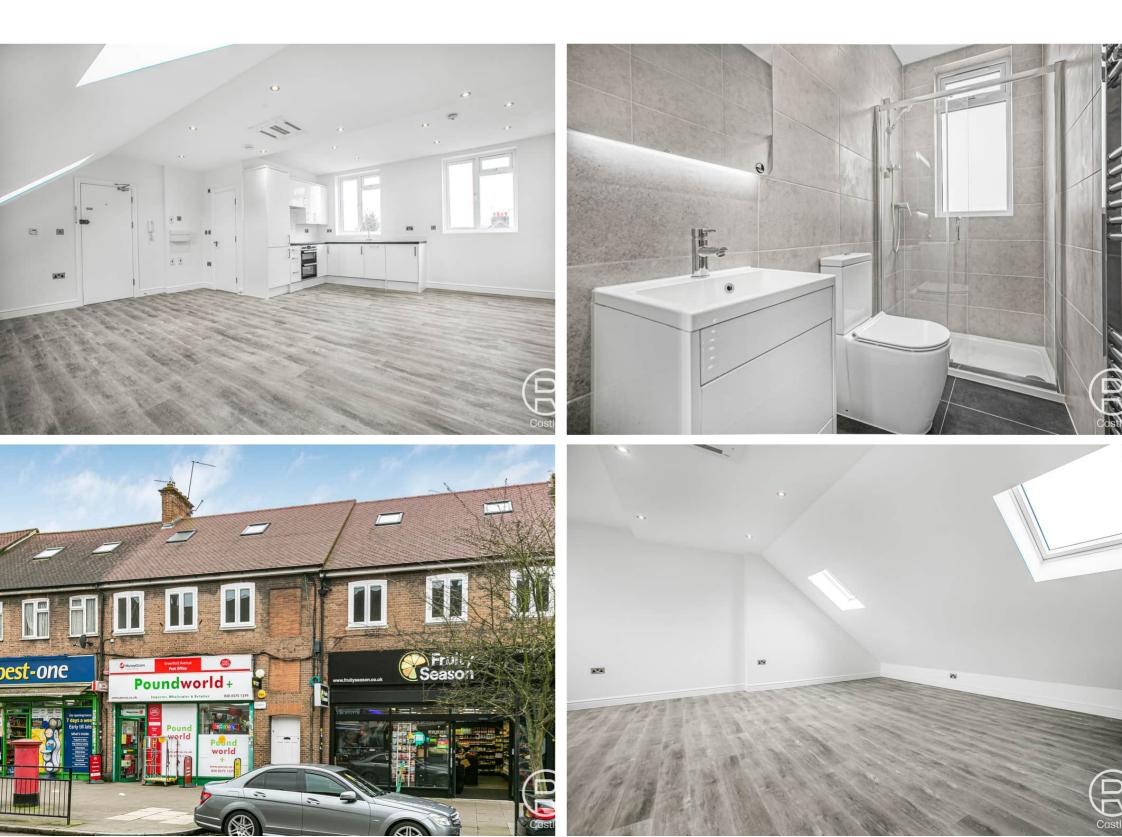

## 352B Greenford Avenue, London. W7 3DA.

Top floor studio apartment offering fresh and modern space with a long list of benefits but to name a few including new windows, radiators, kitchen, bathroom suite and flooring throughout.

## Studio

23' 6" x 19' 8" (7.16m x 5.99m) Front and rear aspect double glazed windows, newly fitted kitchen including eye and base level units, gas hob with oven under and extractor hood over, single drainer sink, plumbing and space for dishwasher and washing machine, spot lights

## Bathroom

Rear aspect double glazed window, larger shower cubicle, tiled walls and floor, low level wC, vanity wash hand basin, heated towel rail