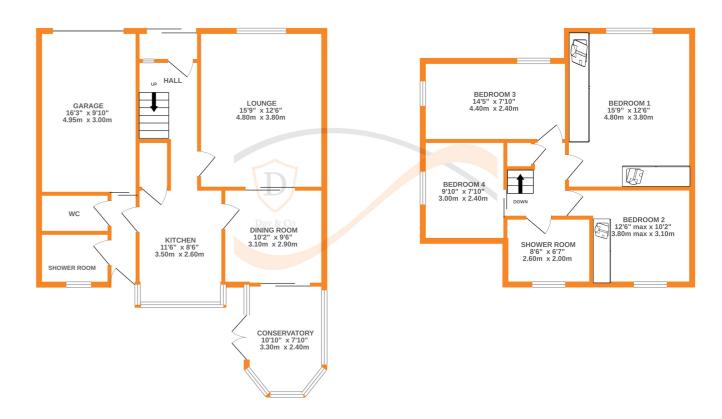

## **FULL DESCRIPTION**

An ideal purchase for the growing family is this spacious detached family home, situated in this popular residential location with excellent access to local schools. The well proportioned accommodation comprises to the ground foor:

Entrance hall, spacious lounge, dining room, conservatory, kitchen, rear lobby giving access to a shower room, w.c. and internal door to the integral garage.

First floor: Landing, four bedrooms and a modern shower room comprising of a shower, w.c., wash basin and bidet.

Gas central heating and double glazing.

Outside pleasant gardens to both the front and rear, gated drive leading to an integral garage

EPC Rating D

GROUND FLOOR 1ST FLOOR

Whilst every attempt has been made to ensure the accuracy of the floorplan contained here, measurements of doors, windows, rooms and any other items are approximate and no responsibility is taken for any error, omission or mis-statement. This plan is for illustrative purposes only and should be used as such by any prospective purchaser. The statement of the properties of the propertie