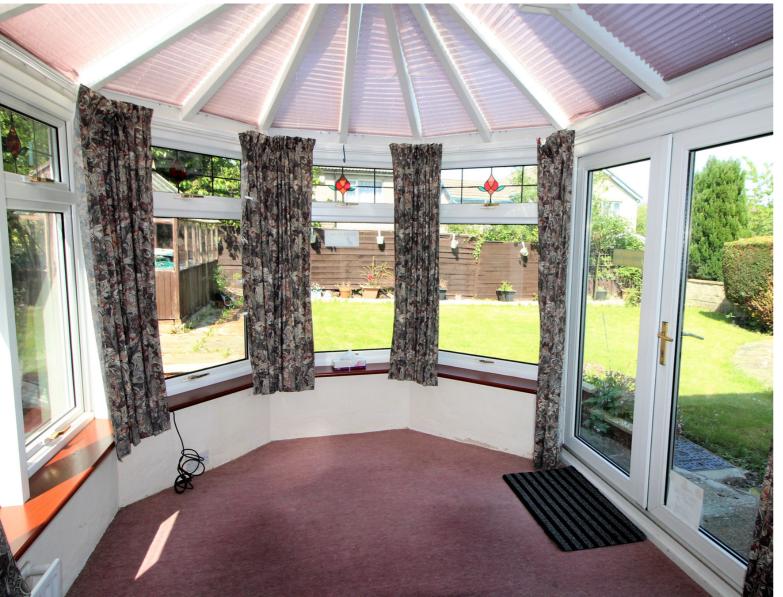

Entrance hall, spacious lounge, dining room, conservatory, kitchen, rear lobby giving access to a shower room, w.c. and internal door to the integral garage.

First floor: Landing, four bedrooms and a modern shower room comprising of a shower, w.c., wash basin and bidet.

Gas central heating and double glazing.

Outside pleasant gardens to both the front and rear, gated drive leading to an integral garage

EPC Rating D

GROUND FLOOR 1ST FLOOR

Whilst every attempt has been made to ensure the accuracy of the floorplan contained here, measurements of doors, windows, rooms and any other items are approximate and no responsibility is taken for any error, omission or mis-statement. This plan is for illustrative purposes only and should be used as such by any prospective purchaser. The statement of the properties of the propertie