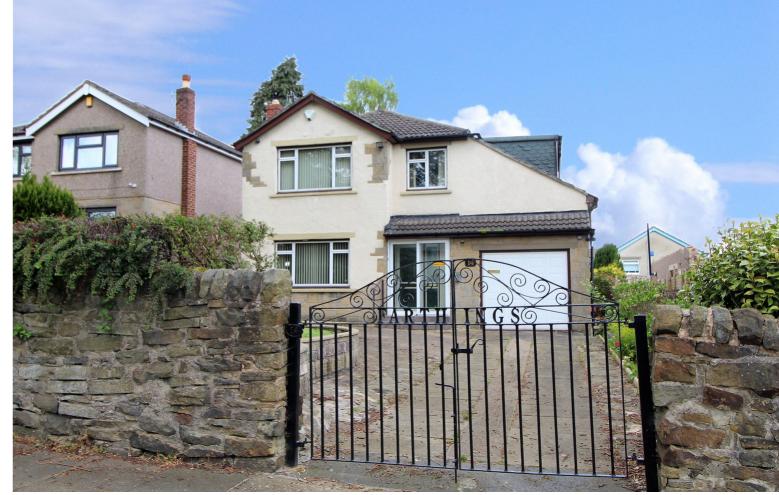

14 View Road, Keighley, West Yorkshire, BD20 6JL

£325,000

- DETACHED HOUSE
- TWO RECEPTION ROOMS
- GARDENS, GATED DRIVE & INTEGRAL GARAGE
- FOUR BEDROOMS
- CONSERVATORY
- EPC RATING D

Gas central heating and double glazing.

Outside pleasant gardens to both the front and rear, gated drive leading to an integral garage

EPC Rating D

GROUND FLOOR 1ST FLOOR

Whilst every attempt has been made to ensure the accuracy of the floorplan contained here, measurements of doors, windows, rooms and any other items are approximate and no responsibility is taken for any error, omission or mis-statement. This plan is for illustrative purposes only and should be used as such by any prospective purchaser. The statement of the properties of the propertie