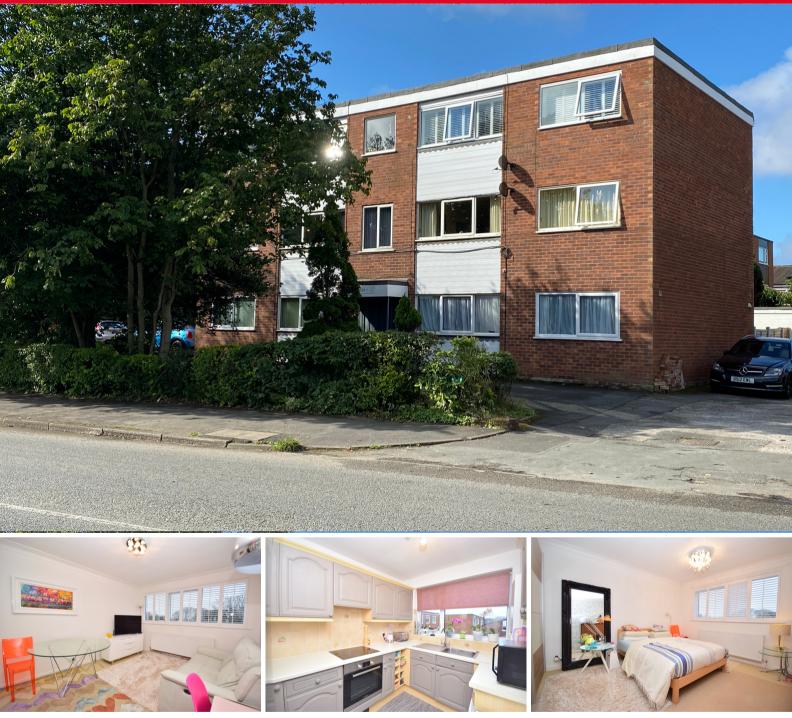

## 12 Grosvenor Court, 197 St Annes Road East, St. Annes on Sea, Lancashire, FY8 3RR £575 pcm Leasehold

21 Orchard Road, Lytham St Annes FY8 1RY | t: 01253 713695

## Description

Set in a popular location and presented to a high standard close to transport links is this Second Floor Purpose Built Apartment. Reception, fitted kitchen, 2 bedrooms, family bathroom, gas central heating, double glazed windows, garage, communal off street parking and gardens. Internal viewing is highly recommended. EPC RATING C69.