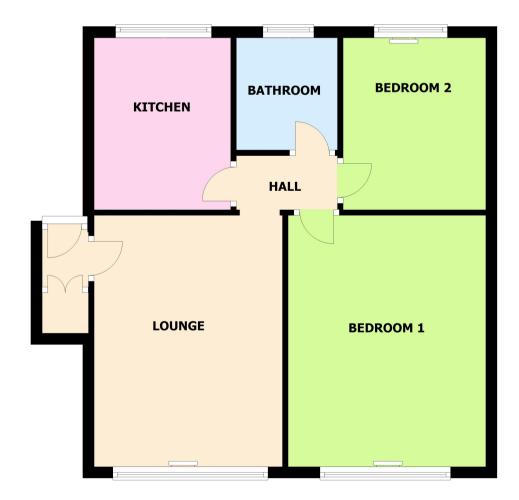

## SECOND FLOOR APPROX. 53.8 SQ. METRES (578.7 SQ. FEET)

TOTAL AREA: APPROX. 53.8 SQ. METRES (578.7 SQ. FEET)