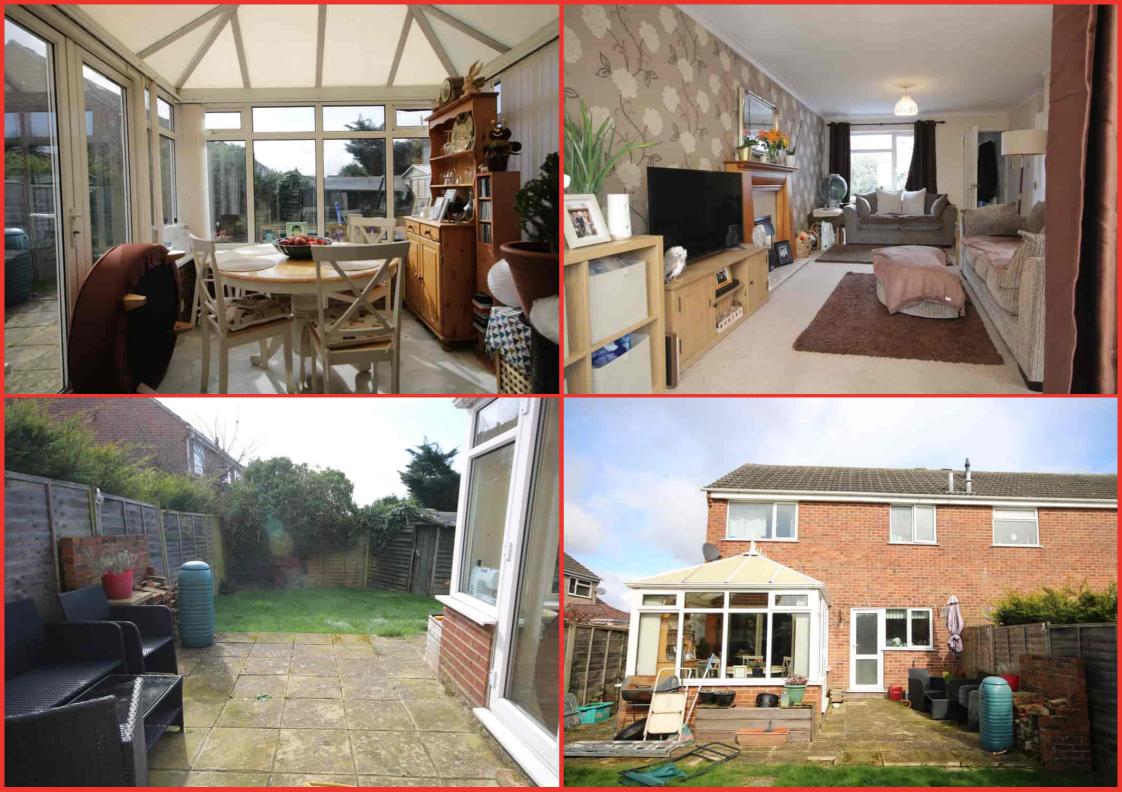

## DESCRIPTION

Situated on the outskirts of Thatcham town, this 3-bedroom semi-detached house boasts an ideal location close to excellent schools and superb communication links, offering the perfect balance of suburban tranquility and accessibility. Nestled within a welcoming neighbourhood, the house features a garden both at the front and rear, providing a delightful outdoor space for relaxation and recreation.

## THE PROPERTY IS IN NEED OF SOME RENOVATION - INTERNAL VIEWING IS HIGHLY RECOMMENDED.

The accommodation comprises;- Entrance porch, downstairs cloakroom, lounge/Dining Room a spacious and inviting area awaits within, seamlessly combining the lounge and dining spaces to create an ideal setting for both entertaining and everyday living. Large windows flood the room with natural light, enhancing its warm and welcoming ambiance. Conservatory accessed from the lounge/dining area, has views of the surrounding garden. The kitchen is well-appointed catering to the needs of busy families.

- Entrance hall
- Cloakroom
- Generously sized lounge/ diner
- Conservatory
- Kitchen
- Three bedrooms all with built in wardrobes
- Family bathroom
- Garage
- Driveway parking
- Enclosed rear garden
- Front garden
- Council tax band C