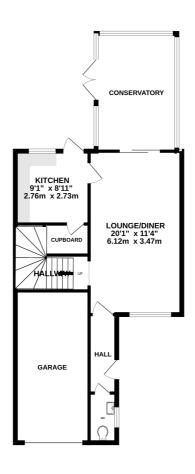

GROUND FLOOR 749 sq.ft. (69.5 sq.m.) approx 1ST FLOOR 516 sq.ft. (47.9 sq.m.) approx.

## TOTAL FLOOR AREA: 1264 sq.ft. (117.5 sq.m.) approx

vattempt has been made to ensure the accuracy of the floorplan contained here, measurement indows, rooms and any other items are approximate and no responsibility is taken for any error or mis-statement. This plan is for flustrative purposes only and should be used as such by any the purpose only and should be used as such by any or the properties of the properties o