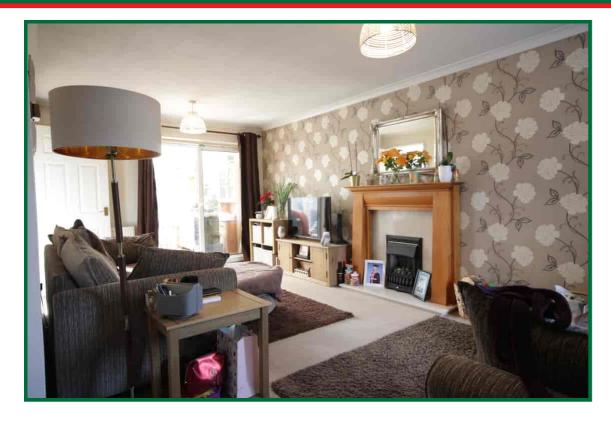

## THE PROPERTY IS IN NEED OF SOME RENOVATION - INTERNAL VIEWING IS HIGHLY RECOMMENDED.

The accommodation comprises;- Entrance porch, downstairs cloakroom, lounge/Dining Room a spacious and inviting area awaits within, seamlessly combining the lounge and dining spaces to create an ideal setting for both entertaining and everyday living. Large windows flood the room with natural light, enhancing its warm and welcoming ambiance. Conservatory accessed from the lounge/dining area, has views of the surrounding garden. The kitchen is well-appointed catering to the needs of busy families.