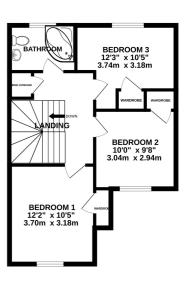

Upstairs, three comfortably sized bedrooms await. Whether used as sleeping quarters, home offices, or hobby spaces, these rooms provide versatility to accommodate various lifestyles and preferences. Completing the upper level, the bathroom features contemporary fixtures and fittings.

GROUND FLOOR 749 sq.ft. (69.5 sq.m.) approx 1ST FLOOR 516 sq.ft. (47.9 sq.m.) approx.

## TOTAL FLOOR AREA: 1264 sq.ft. (117.5 sq.m.) approx

vattempt has been made to ensure the accuracy of the floorplan contained here, measurement indows, rooms and any other items are approximate and no responsibility is taken for any error or mis-statement. This plan is for flustrative purposes only and should be used as such by any the purpose only and should be used as such by any or the properties of the properties o