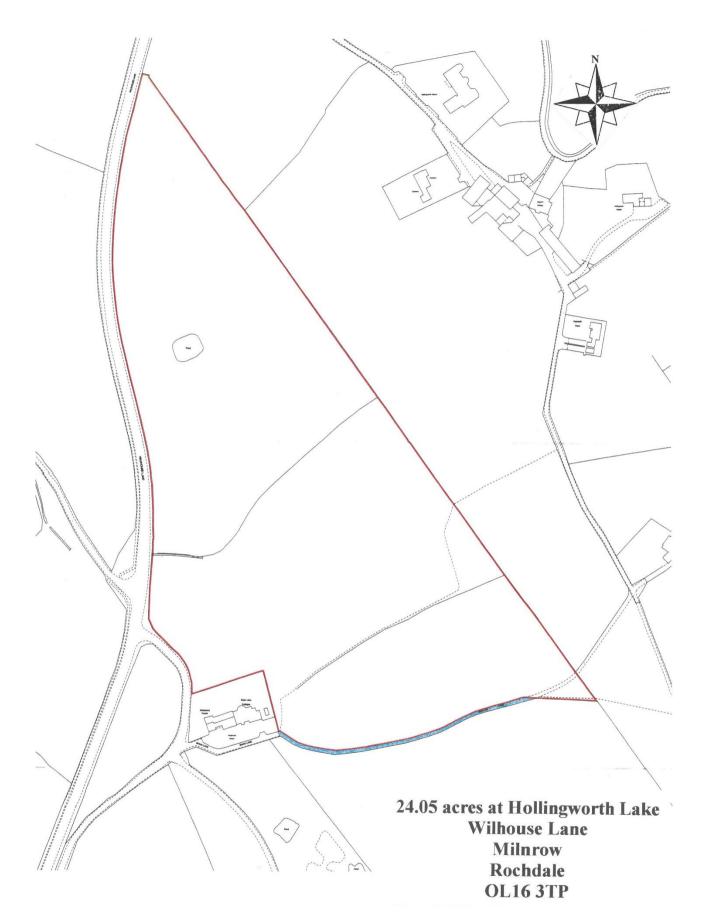

## 24.05 acres at Hollingworth Lake Wildhouse Lane, Milnrow Rochdale OL16 3TP

### Offers seriously considered in excess of £250,000

An excellent opportunity to acquire 24.05 acres (9.73 hectares), or thereabouts, of productive meadowland with excellent roadside frontage and access from Wildhouse Lane, Milnrow. The land will be of serious interest to a wide range of buyers including Agricultural, Amenity, Equine and Lifestyle.

### **General Remarks**

The land benefits from good vehicular access from Wildhouse Lane with an additional right of access being available to the property from Shaw Lane. The land is in good heart and is enclosed on all boundaries with dry stone walls in excellent condition.