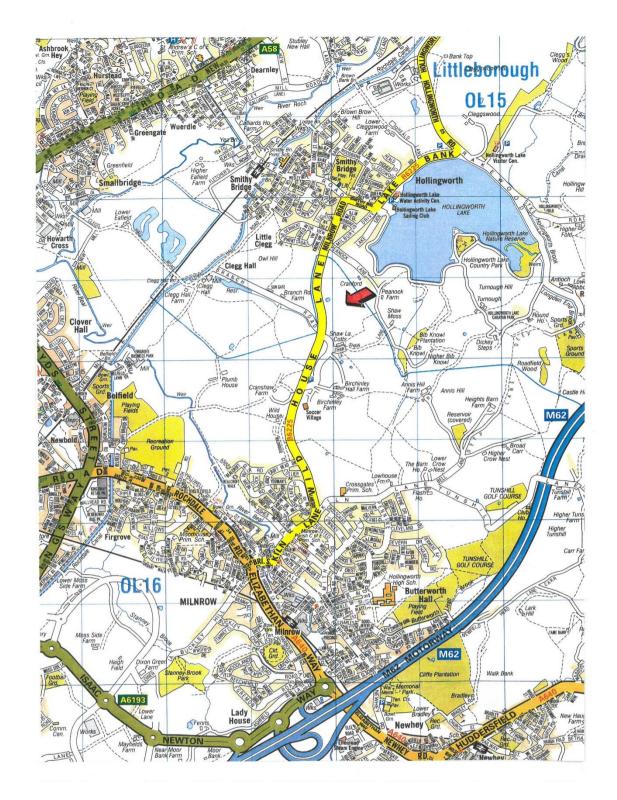

## 24.05 acres at Hollingworth Lake Wildhouse Lane, Milnrow Rochdale OL16 3TP

### **General Remarks**

The land benefits from good vehicular access from Wildhouse Lane with an additional right of access being available to the property from Shaw Lane. The land is in good heart and is enclosed on all boundaries with dry stone walls in excellent condition.