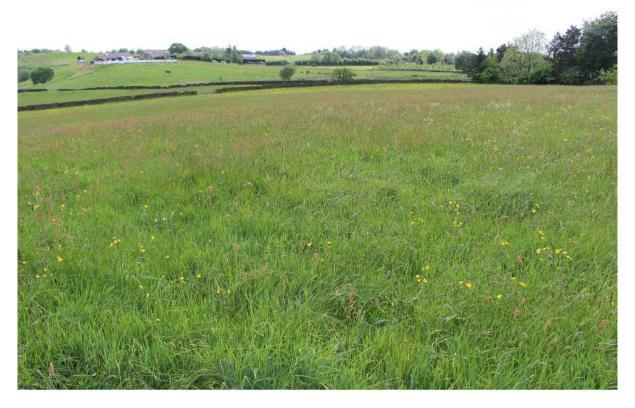

### **General Remarks**

The land benefits from good vehicular access from Wildhouse Lane with an additional right of access being available to the property from Shaw Lane. The land is in good heart and is enclosed on all boundaries with dry stone walls in excellent condition.

Classified as Grade 4 agricultural land under the Land Classification Maps for England and Wales, the land is ideally suited as productive grazing or mowing land and has been regularly mown for silage.