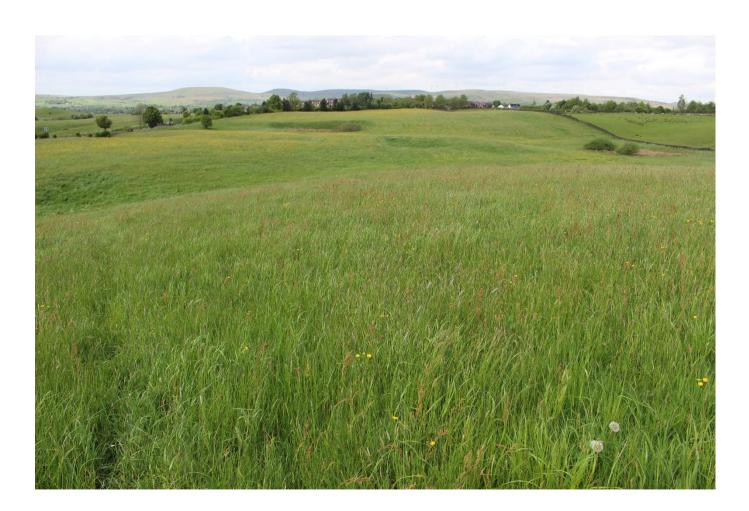

### **General Remarks**

The land benefits from good vehicular access from Wildhouse Lane with an additional right of access being available to the property from Shaw Lane. The land is in good heart and is enclosed on all boundaries with dry stone walls in excellent condition.

Classified as Grade 4 agricultural land under the Land Classification Maps for England and Wales, the land is ideally suited as productive grazing or mowing land and has been regularly mown for silage.