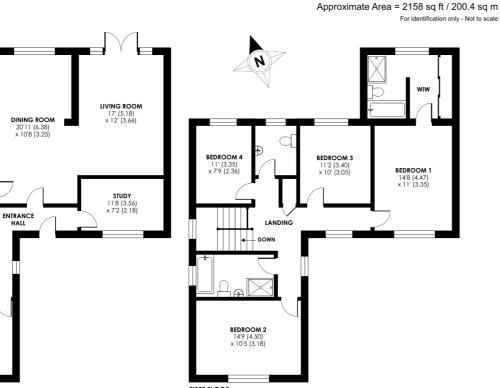

## £950,000 Freehold

Jigsa

KITCHEN / BREAKFAST ROOM

21' (6.40) x 12' (3.66)

UTILITY 11'8 (3.56) x 5'8 (1.73) 

FAMILY ROOM

14'9 (4.50) x 10'5 (3.18)

Tel: 01276 538638

GROUND FLOOR

- PREMIER ROAD IN CAMBERLEY
- CLOSE TO LOCAL SCHOOLS
- LARGE PLOT
- STUNNING RE-FITTED BATHROOM
- PLANS TO FURTHER DEVELOP THE HOUSE
- CLOSE TO TOWN CENTRE
- FOUR DOUBLE BEDROOMS FOUR RECEPTION ROOMS
- RE-FITTED UTILITY ROOM
- COUNCIL TAX BAND = G

Certified Property Measurer 

Floor plan produced in accordance with RICS Property Measurement Standards incorporating International Property Measurement Standards (IPMS2 Residential). ©ntchecom 2022. Produced for nichecom. Jigsaw Estates Ltd REF: 894526

Heatherdale Road, Camberley, GU15

For identification only - Not to scale

FIRST FLOOR