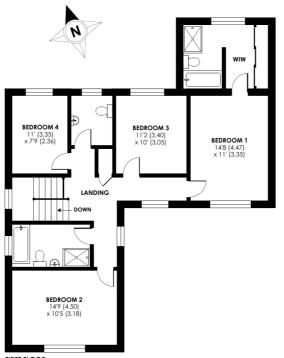

Certified Property Measurer 

Floor plan produced in accordance with RICS Property Measurement Standards incorporating International Property Measurement Standards (IPMS2 Residential). ©ntchecom 2022. Produced for nichecom. Jigsaw Estates Ltd REF: 894526

Heatherdale Road, Camberley, GU15

For identification only - Not to scale

FIRST FLOOR